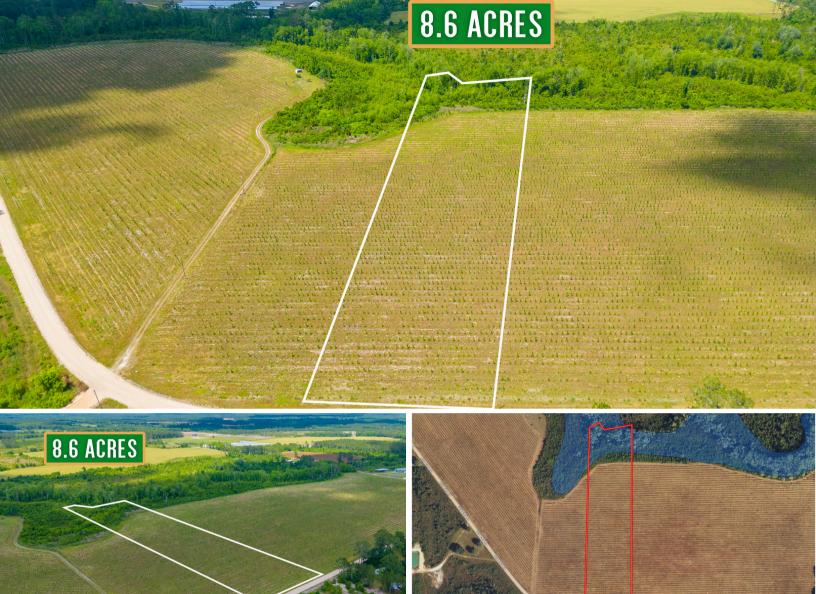

## Tract 9 - 8.5 Acres on Sellers Road

Welcome to the beautiful estate tracts of land in Baxley, GA, located on Sellers Road. This idyllic property offers a unique opportunity to embrace the country life while enjoying the convenience of being just a few minutes away from town.

Escape the hustle and bustle of city life and immerse yourself in the peaceful countryside. Experience the joy of ample space, fresh air, and the absence of traffic. Come and get a taste of the country life at the beautiful estate tracts of land on Sellers Road in Baxley, GA.