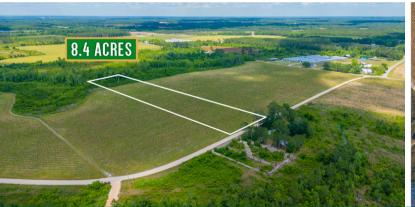

8.4 ACRES

## Tract 10 - 8.5 Acres on Sellers Road

Welcome to the beautiful estate tracts of land in Baxley, GA, located on Sellers Road. This idyllic property offers a unique opportunity to embrace the country life while enjoying the convenience of being just a few minutes away from town.