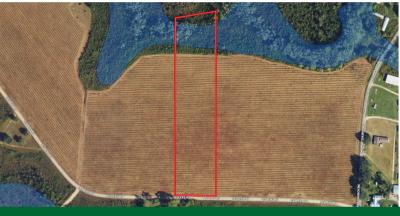

## Tract 10 - 8.5 Acres on Sellers Road

Welcome to the beautiful estate tracts of land in Baxley, GA, located on Sellers Road. This idyllic property offers a unique opportunity to embrace the country life while enjoying the convenience of being just a few minutes away from town.