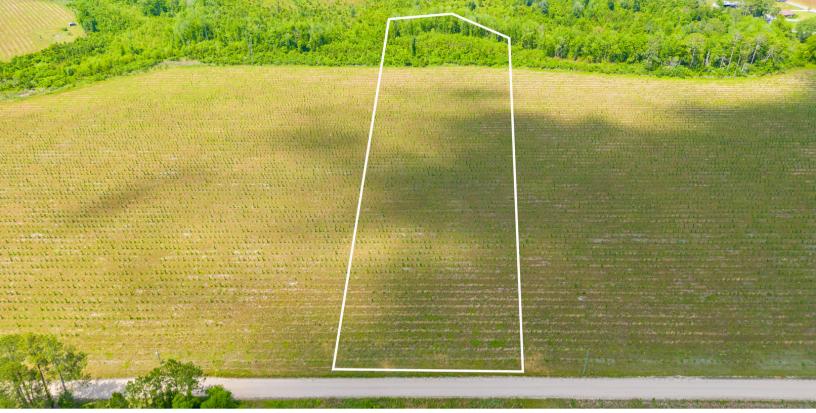

## Tract 11 - 8.5 Acres on Sellers Road

Appling County

\$74,900.00

Welcome to the beautiful estate tracts of land in Baxley, GA, located on Sellers Road. This idyllic property offers a unique opportunity to embrace the country life while enjoying the convenience of being just a few minutes away from town.

Escape the hustle and bustle of city life and immerse yourself in the peaceful countryside. Experience the joy of ample space, fresh air, and the absence of traffic. Come and get a taste of the country life at the beautiful estate tracts of land on Sellers Road in Baxley, GA.