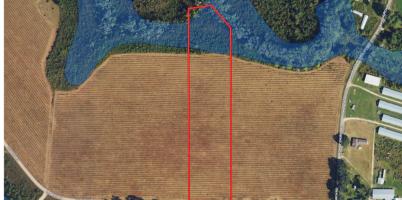

## Tract 11 - 8.5 Acres on Sellers Road

Appling County

\$74,900.00

Welcome to the beautiful estate tracts of land in Baxley, GA, located on Sellers Road. This idyllic property offers a unique opportunity to embrace the country life while enjoying the convenience of being just a few minutes away from town.

Escape the hustle and bustle of city life and immerse yourself in the peaceful countryside. Experience the joy of ample space, fresh air, and the absence of traffic. Come and get a taste of the country life at the beautiful estate tracts of land on Sellers Road in Baxley, GA.