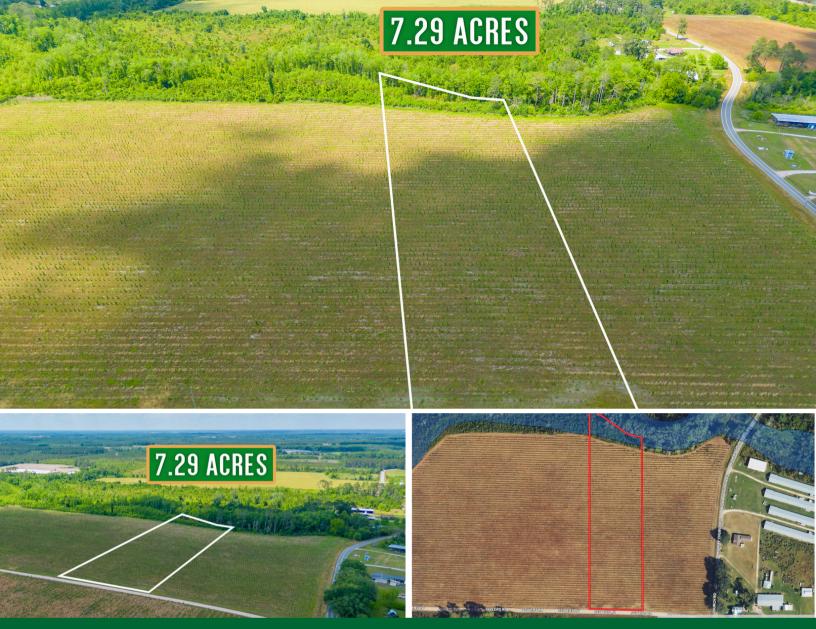

## Tract 12 - 7 Acres on Sellers Road

Appling County

\$64,900.00

Welcome to the beautiful estate tracts of land in Baxley, GA, located on Sellers Road. This idyllic property offers a unique opportunity to embrace the country life while enjoying the convenience of being just a few minutes away from town.

Escape the hustle and bustle of city life and immerse yourself in the peaceful countryside. Experience the joy of ample space, fresh air, and the absence of traffic. Come and get a taste of the country life at the beautiful estate tracts of land on Sellers Road in Baxley, GA.