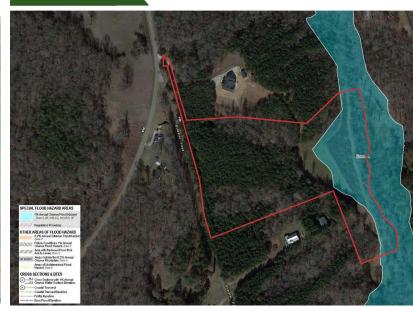

## Map Set Hillside Church Rd Fountain Inn, SC 29644

FEMA Flood Zones

National Wetlands Inv.

Topographical Map

BOWAL

Rusty Hamrick +1 864 232 9040 rhamrick@naiearlefurman.com

Mcc

CeC