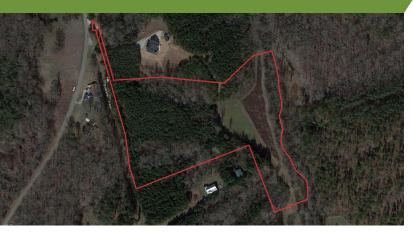

## Map Set Hillside Church Rd Fountain Inn, SC 29644

FEMA Flood Zones

National Wetlands Inv.

Topographical Map

BOWAL

Rusty Hamrick +1 864 232 9040 rhamrick@naiearlefurman.com

Mcc

CeC