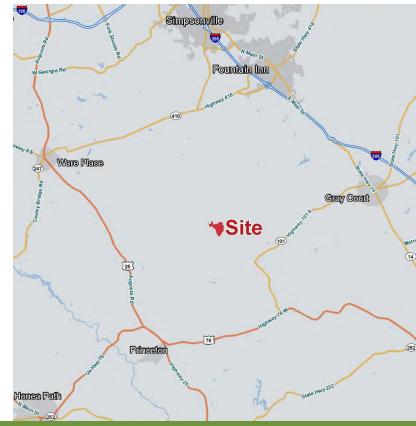

## Map Set Hillside Church Rd Fountain Inn, SC 29644

FEMA Flood Zones

National Wetlands Inv.

Topographical Map

BOWAL

Rusty Hamrick +1 864 232 9040 rhamrick@naiearlefurman.com

Mcc

CeC