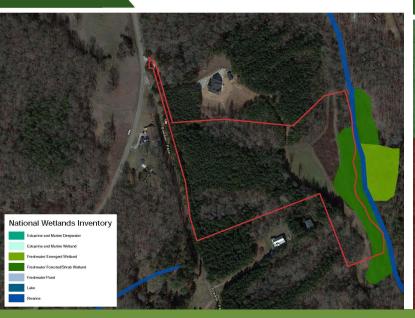

## Map Set Hillside Church Rd Fountain Inn, SC 29644

FEMA Flood Zones

National Wetlands Inv.

Topographical Map

BOWAL

Rusty Hamrick +1 864 232 9040 rhamrick@naiearlefurman.com

Mcc

CeC