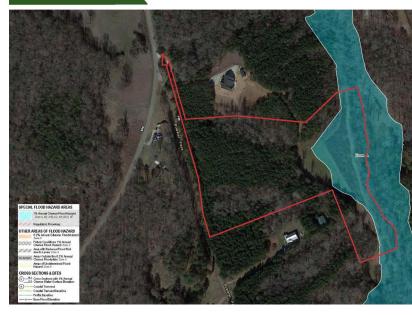

## Map Set

Hillside Church Rd Fountain Inn, SC 29644

Topographical Map

BOWATER

FFMA Flood Zones

National Wetlands Inv.

Soil Surve