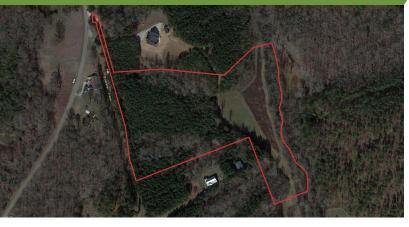

## Map Set

Hillside Church Rd Fountain Inn, SC 29644

Topographical Map

BOWATER

FFMA Flood Zones

National Wetlands Inv.

Soil Surve