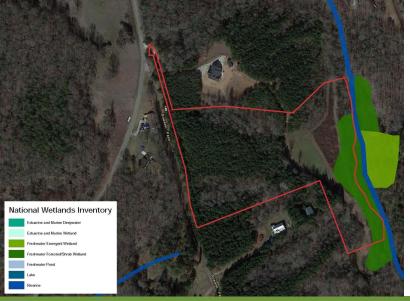

## Map Set

Hillside Church Rd Fountain Inn, SC 29644

Topographical Map

BOWATER

FFMA Flood Zones

National Wetlands Inv.

Soil Surve