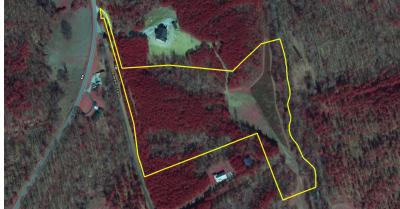

## Map Set

Hillside Church Rd Fountain Inn, SC 29644

Topographical Map

BOWATER

FFMA Flood Zones

National Wetlands Inv.

Soil Surve