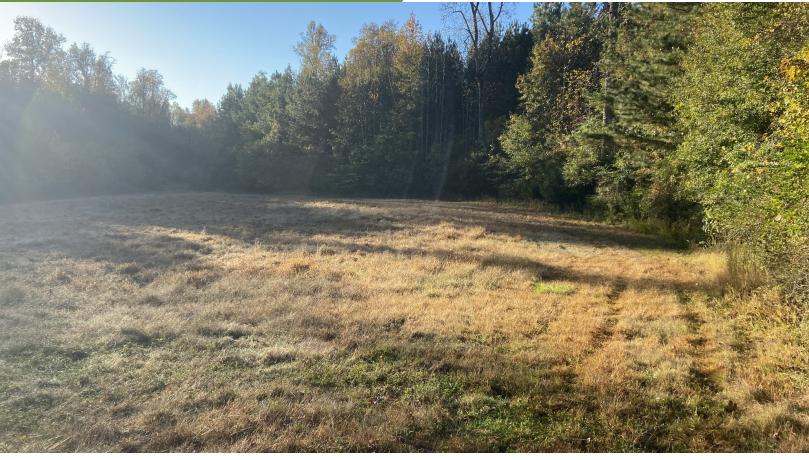

## **Property Features**

- P/O TM# 0565010101802
- Asking Price Reduced \$528,200 \$495,000
- +-980 ft. of Martin Creek Frontage
- +-1.5 acre field
- Excellent home site
- +-35 minutes from downtown Greenville
- Survey available at buyer's request
- Nice mixture of hardwood creek bottom and loblolly pine
  - \*Do not park on Bowater Pass (private road) to view the property
  - \*Call listing agent prior to any showings

## Property Photos Hillside Church Rd Fountain Inn, SC 29644