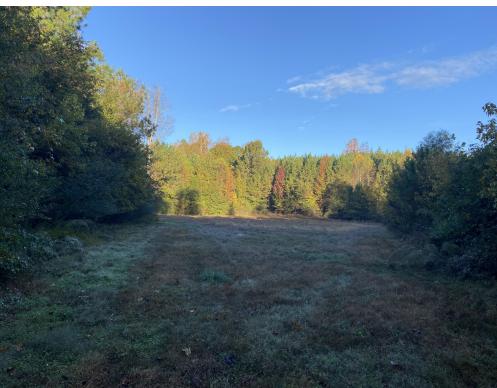

## **Property Features**

- P/O TM# 0565010101802
- Asking Price Reduced \$528,200 \$495,000
- +-980 ft. of Martin Creek Frontage
- +-1.5 acre field
- Excellent home site
- +-35 minutes from downtown Greenville
- Survey available at buyer's request
- Nice mixture of hardwood creek bottom and loblolly pine
  - \*Do not park on Bowater Pass (private road) to view the property
  - \*Call listing agent prior to any showings

## Property Photos Hillside Church Rd Fountain Inn, SC 29644