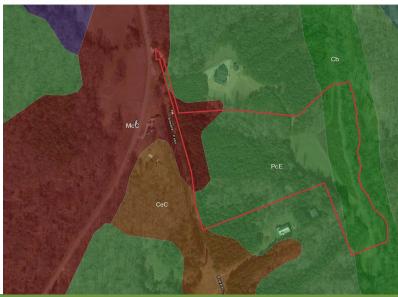

## Map Set

Hillside Church Rd Fountain Inn, SC 29644

Topographical Map

BOWATER

FFMA Flood Zones

National Wetlands Inv.

Soil Surve