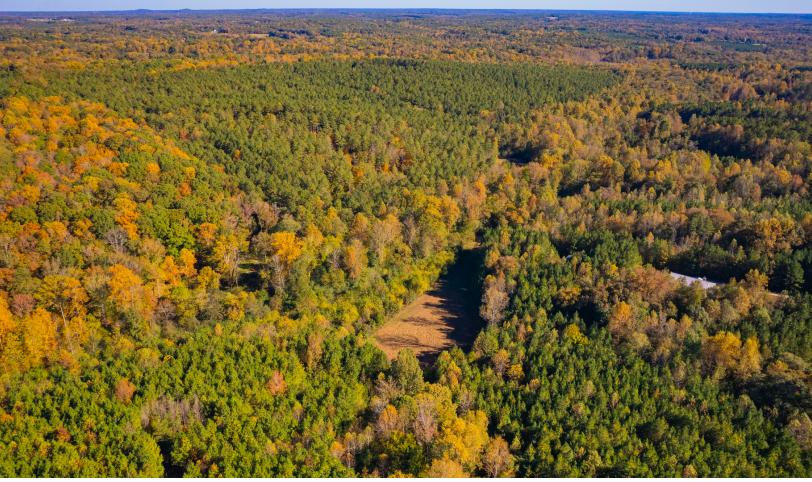

## **Property Features**

- P/O TM# 0565010101802
- Asking Price Reduced \$528,200 \$495,000
- +-980 ft. of Martin Creek Frontage
- +-1.5 acre field
- Excellent home site
- +-35 minutes from downtown Greenville
- Survey available at buyer's request
- Nice mixture of hardwood creek bottom and loblolly pine
  - \*Do not park on Bowater Pass (private road) to view the property
  - \*Call listing agent prior to any showings

## Property Photos Hillside Church Rd Fountain Inn, SC 29644