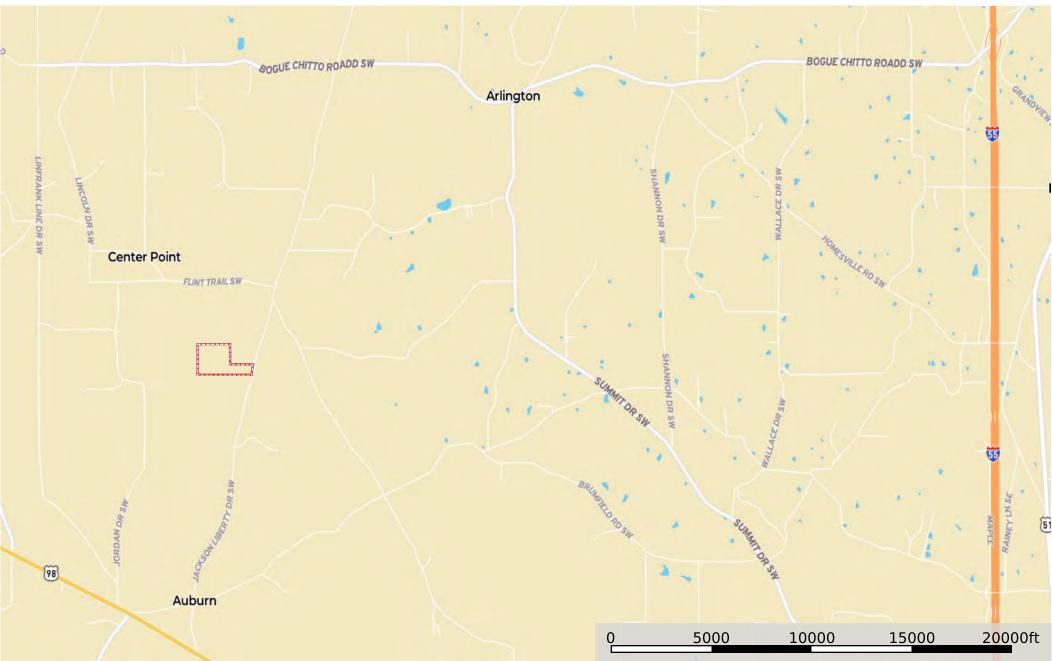

& TIMBER | RESIDENTIAL | COMMERCIAL | OIL & GAS

- \* ONLY \$240,000.00
- \* 60 acres +/-
- West Lincoln Area
- \* Hunting and Rec Land!

# Wildlife, Homesites, Creek!!!

Gently Rolling 60 ac of prime West Lincoln Land!!!

- West Lincoln School District
- Live Streams with abundant wildlife
- Stocked with hardwoods and pine
- Road Frontage & Easy Access from Interstate 55
- Peace and Quiet just minutes away
- 3078a Jackson Liberty Rd SW, Smithdale, MS 39664



**Lindsey Gennaro** 

MOBILE: 601-695-2667

Lindsey@4cornerprop.com





Office: 601-952-2828

Fax: 601-510-9446

www.4cplandandhomes.com



## **Hunting Land**

- Great Location
- Close to Brookhaven







### **Homesites**

- Live Creeks
- Well–Maintained Property







#### Lincoln 60 MC

Lincoln County, Mississippi, 60 AC +/-





#### Lincoln 60 MC

Lincoln County, Mississippi, 60 AC +/-





#### Lincoln 60 MC

Lincoln County, Mississippi, 60 AC +/-