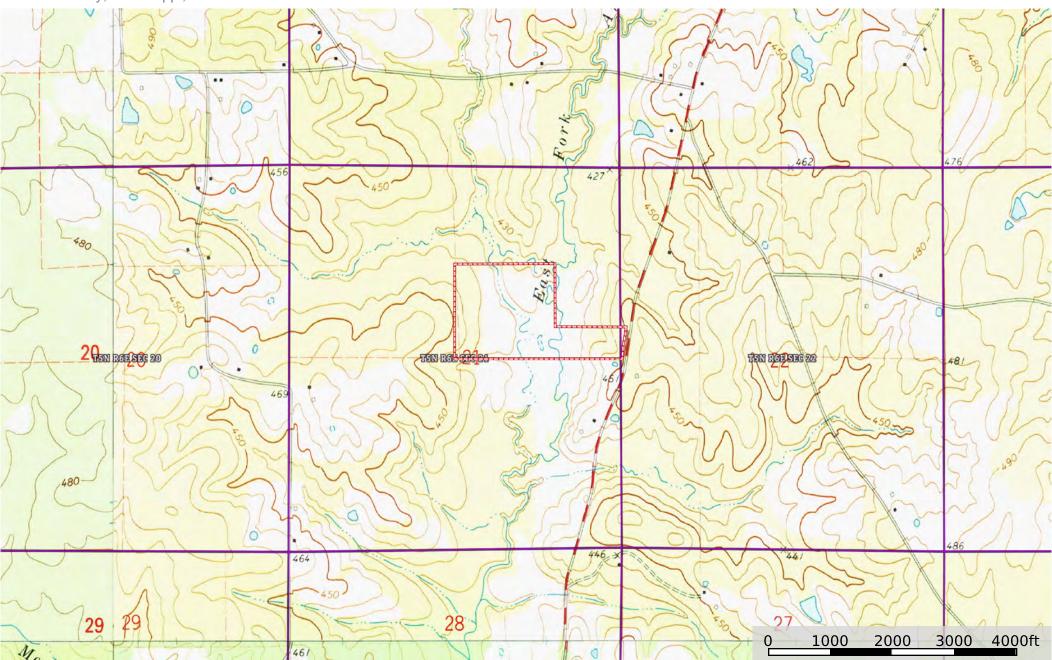

ec Land!

# Wildlife, Homesites, Creek!!!

Gently Rolling 60 ac of prime West Lincoln Land!!!

- West Lincoln School District
- Live Streams with abundant wildlife
- Stocked with hardwoods and pine
- Road Frontage & Easy Access from Interstate 55
- Peace and Quiet just minutes away
- 3078a Jackson Liberty Rd SW, Smithdale, MS 39664



**Lindsey Gennaro** 

MOBILE: 601-695-2667

Lindsey@4cornerprop.com





Office: 601-952-2828

Fax: 601-510-9446

www.4cplandandhomes.com



## **Hunting Land**

- Great Location
- Close to Brookhaven







### **Homesites**

- Live Creeks
- Well–Maintained Property







#### Lincoln 60 MC

Lincoln County, Mississippi, 60 AC +/-





#### Lincoln 60 MC

Lincoln County, Mississippi, 60 AC +/-





#### Lincoln 60 MC

Lincoln County, Mississippi, 60 AC +/-