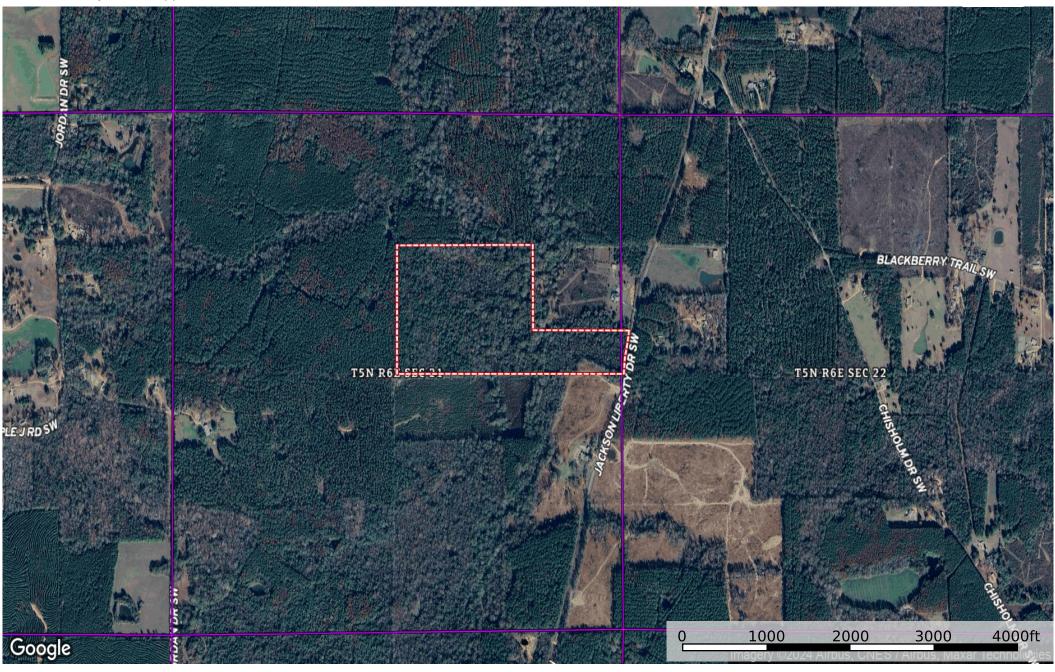

,000.00
- \* 60 acres +/-
- West Lincoln Area
- \* Hunting and Rec Land!

# Wildlife, Homesites, Creek!!!

Gently Rolling 60 ac of prime West Lincoln Land!!!

- West Lincoln School District
- Live Streams with abundant wildlife
- Stocked with hardwoods and pine
- Road Frontage & Easy Access from Interstate 55
- Peace and Quiet just minutes away
- 3078a Jackson Liberty Rd SW, Smithdale, MS 39664



**Lindsey Gennaro** 

MOBILE: 601-695-2667

Lindsey@4cornerprop.com





Office: 601-952-2828

Fax: 601-510-9446

www.4cplandandhomes.com



## **Hunting Land**

- Great Location
- Close to Brookhaven







### **Homesites**

- Live Creeks
- Well–Maintained Property







#### Lincoln 60 MC

Lincoln County, Mississippi, 60 AC +/-





#### Lincoln 60 MC

Lincoln County, Mississippi, 60 AC +/-





#### Lincoln 60 MC

Lincoln County, Mississippi, 60 AC +/-