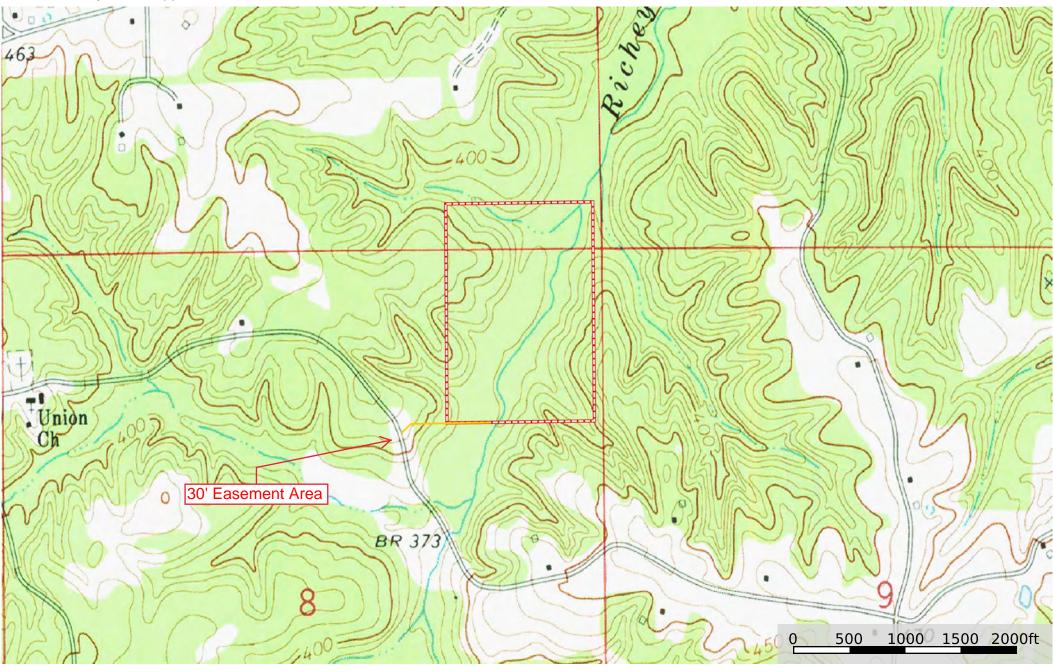

#### Lincoln 50- Adams

Lincoln County, Mississippi, 50 AC +/-

— Primary Road D Boundary

#### Lincoln 50- Adams

Lincoln County, Mississippi, 50 AC +/-