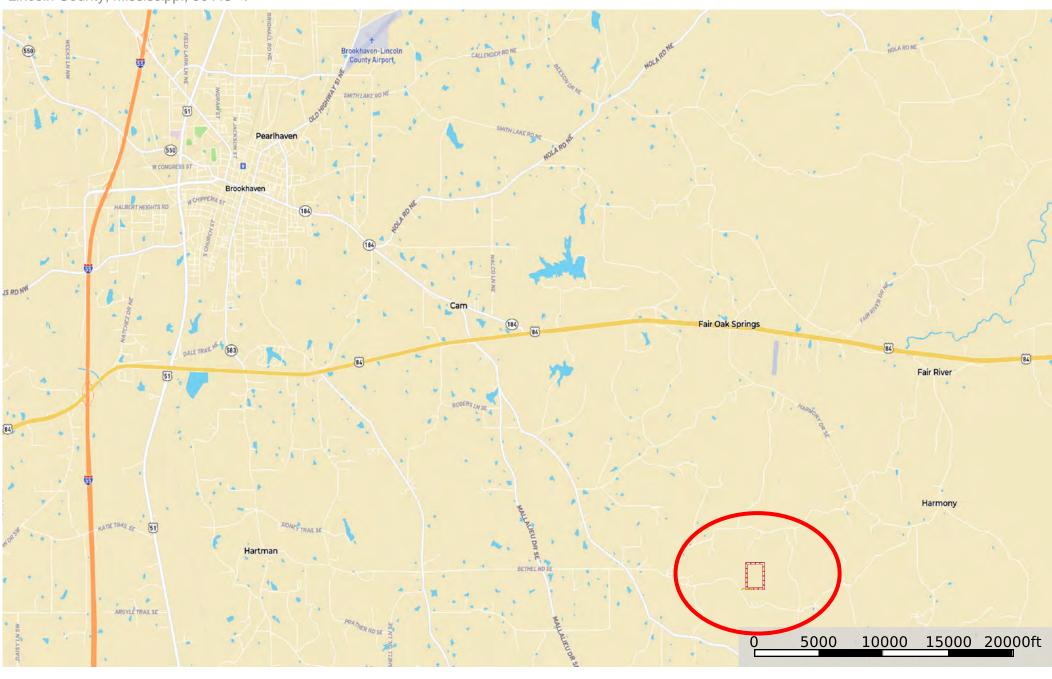

#### Lincoln 50- Adams

Lincoln County, Mississippi, 50 AC +/-

— Primary Road D Boundary