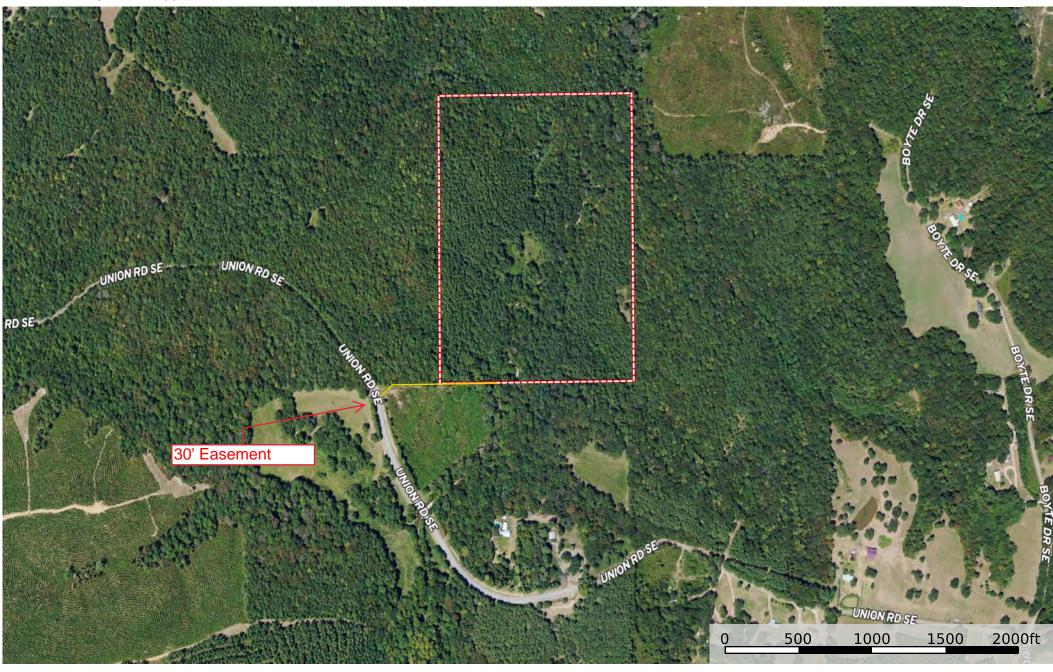

#### Lincoln 50- Adams

Lincoln County, Mississippi, 50 AC +/-

— Primary Road D Boundary

#### Lincoln 50- Adams

Lincoln County, Mississippi, 50 AC +/-