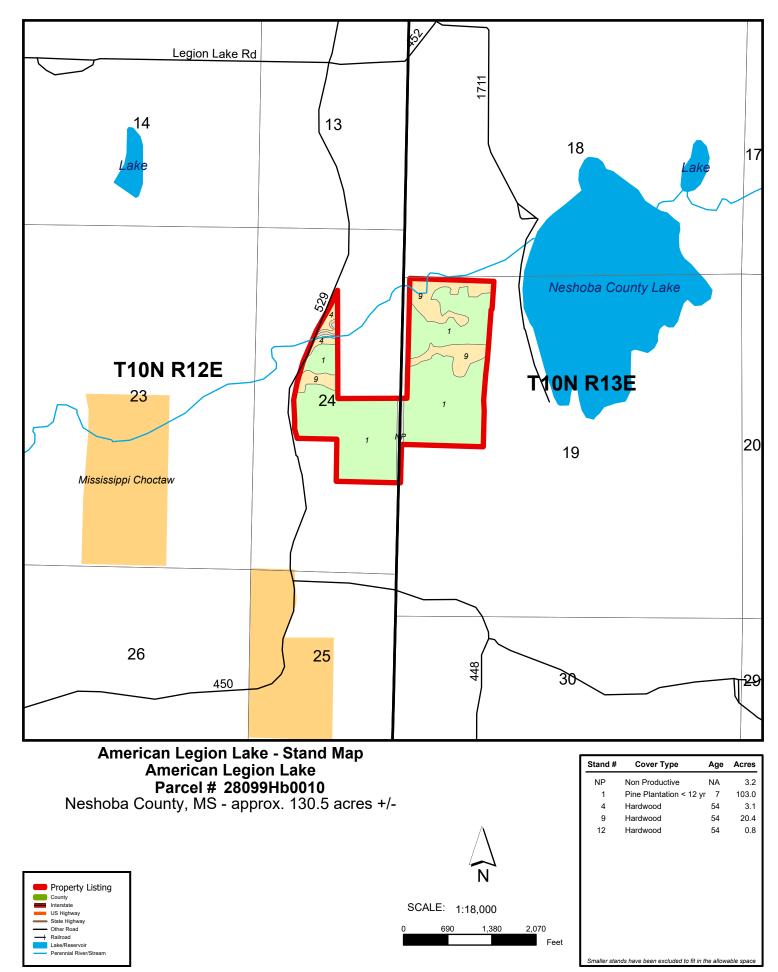

The property depicted on this map has not been surveyed. The acreage is an estimate based upon GIS data. The volume information in this report is based on current information in the seller's inventory system. The information is subject to change due to harvest activities and/or updates resulting from routine maintenance of the inventory system. Neither the owner nor its officers, directors, employees or agents represent or warrant the accuracy or completeness of the ownership acreage, the cover type acreage, timber inventory species, grade or volumes, legal or practical access to the property, or operability. 4/15/2024