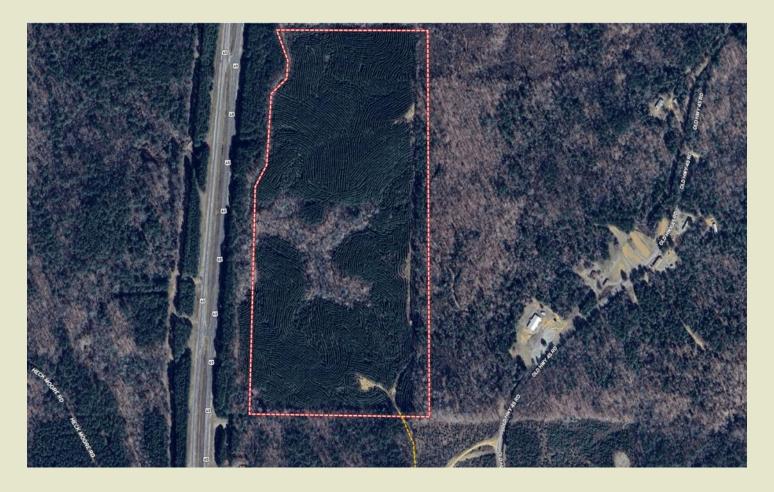

## ALBERT-KEMPER COUNTY, MS

Sixty-six acres with some promising features! The hilly terrain and low bottom area suitable for pond and lake construction offer various possibilities for land use and development. The availability of utilities to the south is a definite plus for potential development projects. The mix of pine plantation and hardwoods adds to the land's value and diversity. The seven year old pine plantations can provide a future source of timber income, while hardwoods in the Streamside Management Zone contribute to biodiversity and can offer aesthetic value. Considering the property fronts Highway 45, it could be attractive for commercial or industrial development, depending on local zoning regulations and market demand. Located just six miles north of the Meridian Naval Air Station and 20 miles from the Meridian City Limits.