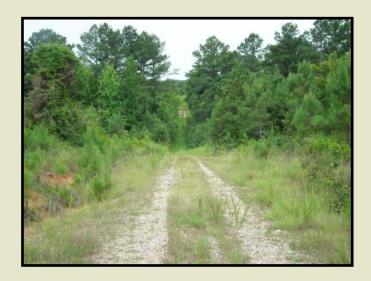

Welcome to **Benford Adcock**, a picturesque piece of land in **Attala County**, Mississippi. With 166.21 acres, this property offers a diverse landscape, including 114 acres of 4-year replanted pines, 40 acres of mixed pine and hardwood Streamside Management Zones, and a powerline easement that provides areas for food plots and long-range visibility. The rolling terrain adds to the beauty, and there's even a prime hilltop location in the Northeast section, perfect for a cabin site, conveniently close to electrical service.

Access across the property is made easy by a interior gravel road. Plus, its location is a definite plus – just 10 miles east of Goodman and 12 miles west of Kosciusko off Highway 14, making it accessible within a short 50-minute drive from the north Jackson Metro area. It sounds like a wonderful opportunity for someone looking to invest in or enjoy the natural beauty and recreational potential of Mississippi land.