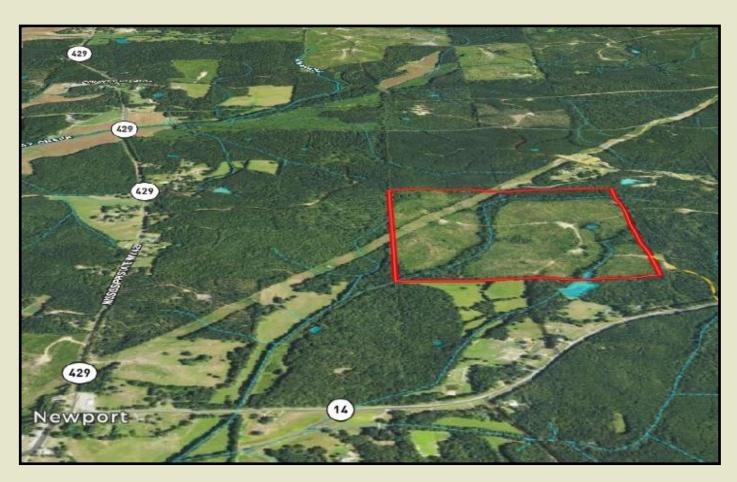

Welcome to **Benford Adcock**, a picturesque piece of land in **Attala County**, Mississippi. With 166.21 acres, this property offers a diverse landscape, including 114 acres of 4-year replanted pines, 40 acres of mixed pine and hardwood Streamside Management Zones, and a powerline easement that provides areas for food plots and long-range visibility. The rolling terrain adds to the beauty, and there's even a prime hilltop location in the Northeast section, perfect for a cabin site, conveniently close to electrical service.

Access across the property is made easy by a interior gravel road. Plus, its location is a definite plus – just 10 miles east of Goodman and 12 miles west of Kosciusko off Highway 14, making it accessible within a short 50-minute drive from the north Jackson Metro area. It sounds like a wonderful opportunity for someone looking to invest in or enjoy the natural beauty and recreational potential of Mississippi land.