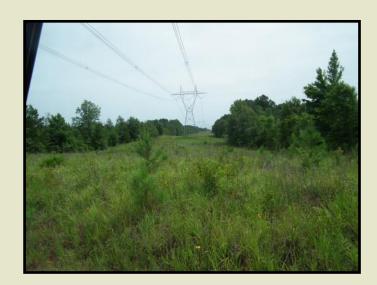

Welcome to **Benford Adcock**, a picturesque piece of land in **Attala County**, Mississippi. With 166.21 acres, this property offers a diverse landscape, including 114 acres of 4-year replanted pines, 40 acres of mixed pine and hardwood Streamside Management Zones, and a powerline easement that provides areas for food plots and long-range visibility. The rolling terrain adds to the beauty, and there's even a prime hilltop location in the Northeast section, perfect for a cabin site, conveniently close to electrical service.