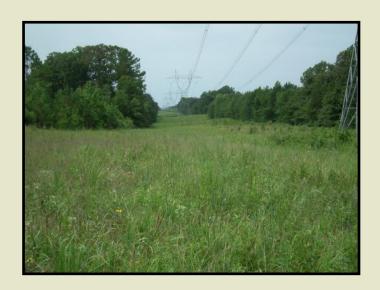

Welcome to **Benford Adcock**, a picturesque piece of land in **Attala County**, Mississippi. With 166.21 acres, this property offers a diverse landscape, including 114 acres of 4-year replanted pines, 40 acres of mixed pine and hardwood Streamside Management Zones, and a powerline easement that provides areas for food plots and long-range visibility. The rolling terrain adds to the beauty, and there's even a prime hilltop location in the Northeast section, perfect for a cabin site, conveniently close to electrical service.