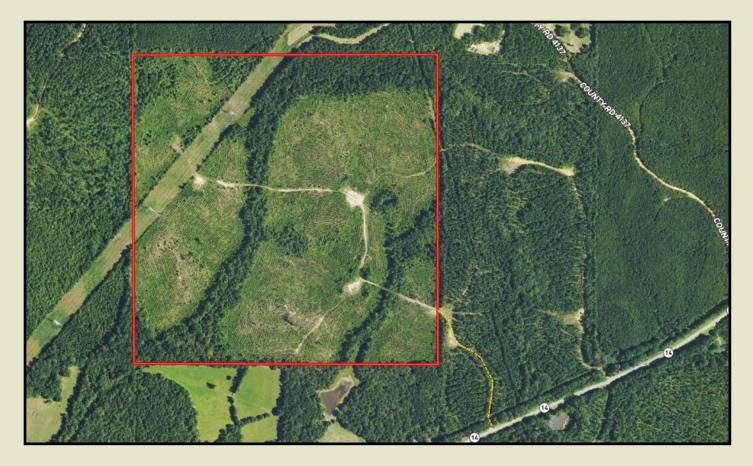

Welcome to **Benford Adcock**, a picturesque piece of land in **Attala County**, Mississippi. With 166.21 acres, this property offers a diverse landscape, including 114 acres of 4-year replanted pines, 40 acres of mixed pine and hardwood Streamside Management Zones, and a powerline easement that provides areas for food plots and long-range visibility. The rolling terrain adds to the beauty, and there's even a prime hilltop location in the Northeast section, perfect for a cabin site, conveniently close to electrical service.

Access across the property is made easy by a interior gravel road. Plus, its location is a definite plus – just 10 miles east of Goodman and 12 miles west of Kosciusko off Highway 14, making it accessible within a short 50-minute drive from the north Jackson Metro area. It sounds like a wonderful opportunity for someone looking to invest in or enjoy the natural beauty and recreational potential of Mississippi land.