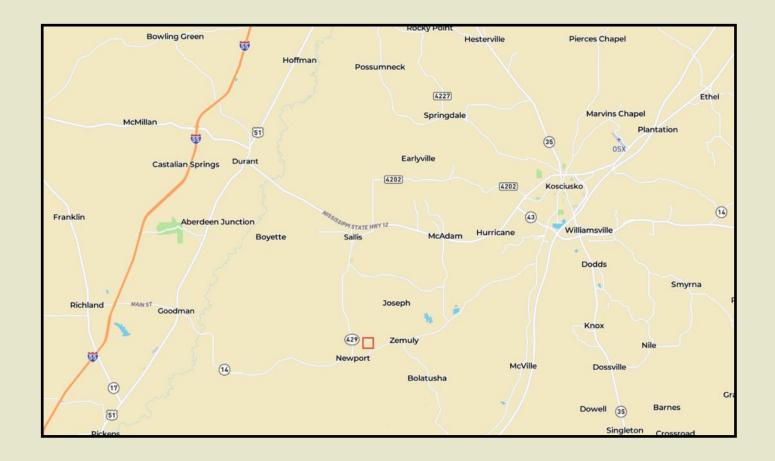

Access across the property is made easy by a interior gravel road. Plus, its location is a definite plus – just 10 miles east of Goodman and 12 miles west of Kosciusko off Highway 14, making it accessible within a short 50-minute drive from the north Jackson Metro area. It sounds like a wonderful opportunity for someone looking to invest in or enjoy the natural beauty and recreational potential of Mississippi land.