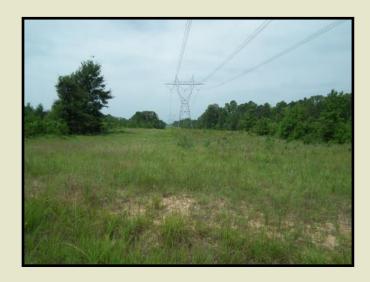

Welcome to **Benford Adcock**, a picturesque piece of land in **Attala County**, Mississippi. With 166.21 acres, this property offers a diverse landscape, including 114 acres of 4-year replanted pines, 40 acres of mixed pine and hardwood Streamside Management Zones, and a powerline easement that provides areas for food plots and long-range visibility. The rolling terrain adds to the beauty, and there's even a prime hilltop location in the Northeast section, perfect for a cabin site, conveniently close to electrical service.