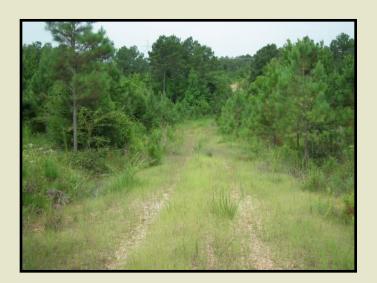

Welcome to **Benford Adcock**, a picturesque piece of land in **Attala County**, Mississippi. With 166.21 acres, this property offers a diverse landscape, including 114 acres of 4-year replanted pines, 40 acres of mixed pine and hardwood Streamside Management Zones, and a powerline easement that provides areas for food plots and long-range visibility. The rolling terrain adds to the beauty, and there's even a prime hilltop location in the Northeast section, perfect for a cabin site, conveniently close to electrical service.

Access across the property is made easy by a interior gravel road. Plus, its location is a definite plus – just 10 miles east of Goodman and 12 miles west of Kosciusko off Highway 14, making it accessible within a short 50-minute drive from the north Jackson Metro area. It sounds like a wonderful opportunity for someone looking to invest in or enjoy the natural beauty and recreational potential of Mississippi land.