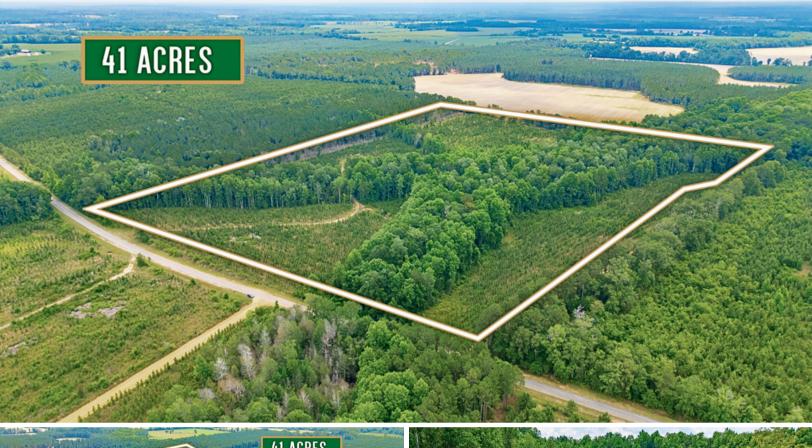

## 41-Acre Retreat with Thriving Pines on Powell School Road

**Q** Telfair County

41.8 +/- Acres

\$158,631.00

Exceptional opportunity with this 41-acre tract located in the heart of Telfair County, Georgia, on Powell School Road. With paved road access and power available, this property offers convenience and accessibility. Featuring 3 to 4-year-old planted pines that are thriving, it promises a bright future for timber investment. The landscape, characterized by rolling hills, provides a picturesque setting with a majority of high ground, ideal for various uses. This land would make an excellent homesite, offering a serene escape from it all. Additionally, a nice hardwood drain flowing through the property presents the potential for an excellent pond site.