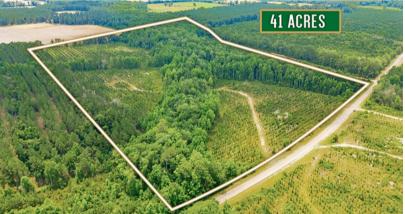

## 41-Acre Retreat with Thriving Pines on Powell School Road

**Q** Telfair County

41.8 +/- Acres

\$158,631.00

Exceptional opportunity with this 41-acre tract located in the heart of Telfair County, Georgia, on Powell School Road. With paved road access and power available, this property offers convenience and accessibility. Featuring 3 to 4-year-old planted pines that are thriving, it promises a bright future for timber investment. The landscape, characterized by rolling hills, provides a picturesque setting with a majority of high ground, ideal for various uses. This land would make an excellent homesite, offering a serene escape from it all. Additionally, a nice hardwood drain flowing through the property presents the potential for an excellent pond site.