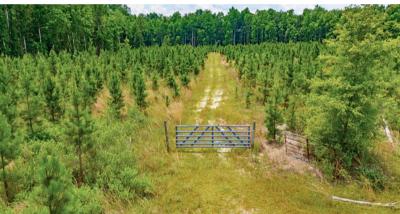

## 41-Acre Retreat with Thriving Pines on Powell School Road

**Q** Telfair County

41.8 +/- Acres

\$158,631.00

Exceptional opportunity with this 41-acre tract located in the heart of Telfair County, Georgia, on Powell School Road. With paved road access and power available, this property offers convenience and accessibility. Featuring 3 to 4-year-old planted pines that are thriving, it promises a bright future for timber investment. The landscape, characterized by rolling hills, provides a picturesque setting with a majority of high ground, ideal for various uses. This land would make an excellent homesite, offering a serene escape from it all. Additionally, a nice hardwood drain flowing through the property presents the potential for an excellent pond site.