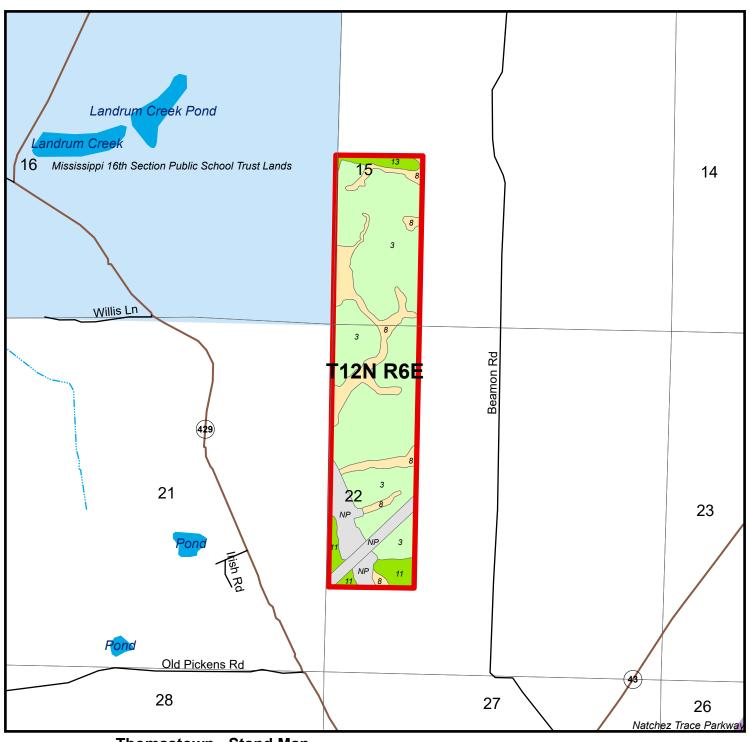

## **Thomastown - Stand Map Thomastown** Parcel # 28079Hb0008

Leake County, MS - approx. 208.5 acres +/-

| NP Non Productive NA 20.8   3 Pine Plantation < 12 yr 5 142.8   8 Hardwood 69 30.4   11 Pine Plantation >= 12 yr36 9.7   13 Pine Plantation >= 12 yr36 4.8 | Stand # | Cover Type             | Age  | Acres |
|------------------------------------------------------------------------------------------------------------------------------------------------------------|---------|------------------------|------|-------|
| 8 Hardwood 69 30.4<br>11 Pine Plantation >= 12 yr36 9.7                                                                                                    | NP      | Non Productive         | NA   | 20.8  |
| 11 Pine Plantation >= 12 yr36 9.7                                                                                                                          | 3       | Pine Plantation < 12 y | r 5  | 142.8 |
| ··· ··· · · · · · · · · · · · · · · ·                                                                                                                      | 8       | Hardwood               | 69   | 30.4  |
| 13 Pine Plantation >= 12 yr36 4.8                                                                                                                          | 11      | Pine Plantation >= 12  | yr36 | 9.7   |
|                                                                                                                                                            | 13      | Pine Plantation >= 12  | yr36 | 4.8   |
| Smaller stands have been excluded to fit in the allowable space                                                                                            |         |                        |      |       |