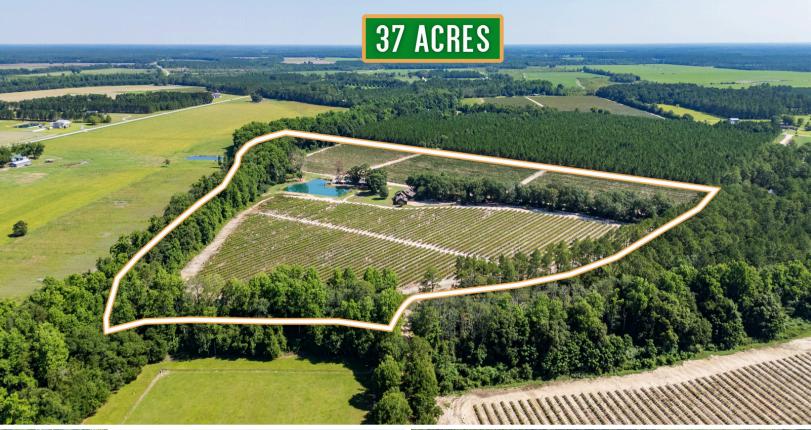

## Southern Charm with Berry Farm Income in Blackshear, GA

\$1,195,000.00

Nestled on 37 acres of serene countryside at 4115 Alapaha Woods Drive, Bristol, GA, this captivating property offers more than just a home—it offers a lifestyle of tranquility and opportunity with great income potential from its thriving blueberry farm. Imagine waking up to the gentle rustling of oak leaves and the tranquil view of your private pond, stocked with fish and framed by lush farmland.