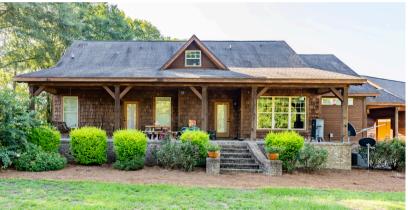

## Southern Charm with Berry Farm Income in Blackshear, GA

\$1,195,000.00

Nestled on 37 acres of serene countryside at 4115 Alapaha Woods Drive, Bristol, GA, this captivating property offers more than just a home—it offers a lifestyle of tranquility and opportunity with great income potential from its thriving blueberry farm. Imagine waking up to the gentle rustling of oak leaves and the tranquil view of your private pond, stocked with fish and framed by lush farmland.