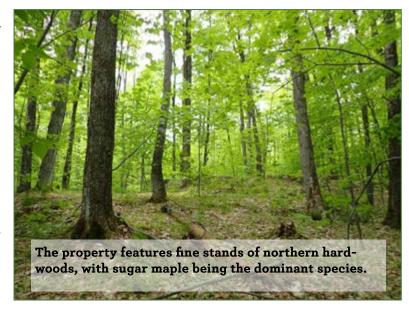

Chase Mountain Forest is located in central Vermont, a region known for nurturing productive stands of

sugar maple and other commonly occurring northern hardwoods. The area also benefits from a diverse array of regional and local markets for forest products, including sawlogs, veneer, pulpwood, and maple sap/syrup outlets. The surrounding landscape is mountainous and heavily wooded overall.

#### **Species Composition:**

species composition dominated by hardwoods prevails, with hardwoods at 73% and softwoods at 27% of total volume. Species composition is led by red maple (23%), followed by sugar maple (22%), hemlock (17%) and white ash (9%). The sawlog volume breakdown consists largely of maples (49%) and hemlock (13%). The diverse species composition is the result of past agricultural land use, which covered nearly all of the gently sloping terrain. The historic fields have naturally reverted to forest over the last 150 years. In these areas, white birch and pine prevail. Within the areas that have not seen agricultural uses over the last 150-200 years, northern hardwoods, such as sugar maple, yellow birch, ash, and beech dominate. The species composition is typical of forests that have experienced past agricultural use, where early-successional species dominate, as well as areas in the far reaches of the property where older, less disturbed forests dominate.