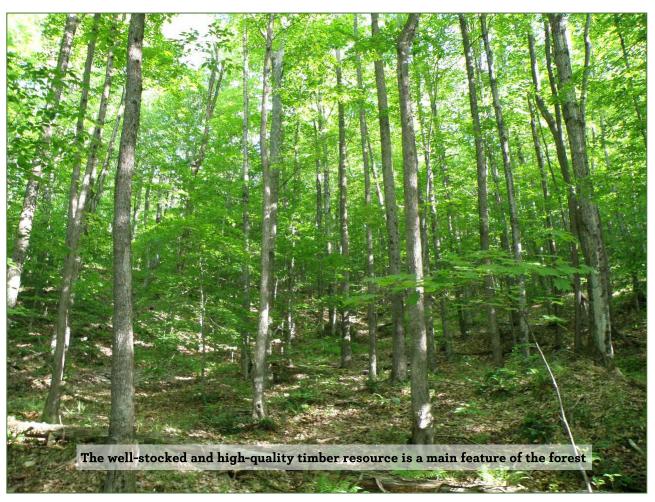

#### Stocking and Stem Quality:

Forest stocking is generally overstocked or well-stocked on most of the acreage. The average Basal Area (BA) is well over 120 ft<sup>2</sup> on 238 stems/acre. Acceptable growing stock BA is nearly 87 ft<sup>2</sup>, a level which can

The property contains a diverse mix of age classes and species compositions. While the bulk of the timber value is found in highquality, mature sugar maple stands, the forest also contains areas dominated by pine and spruce, as well as younger stands that were harvested around 30-60 years ago. these areas, saplings and small poletimber consisting οf hardwood species make up the bulk of the stocking, and represent an excellent future value potential.