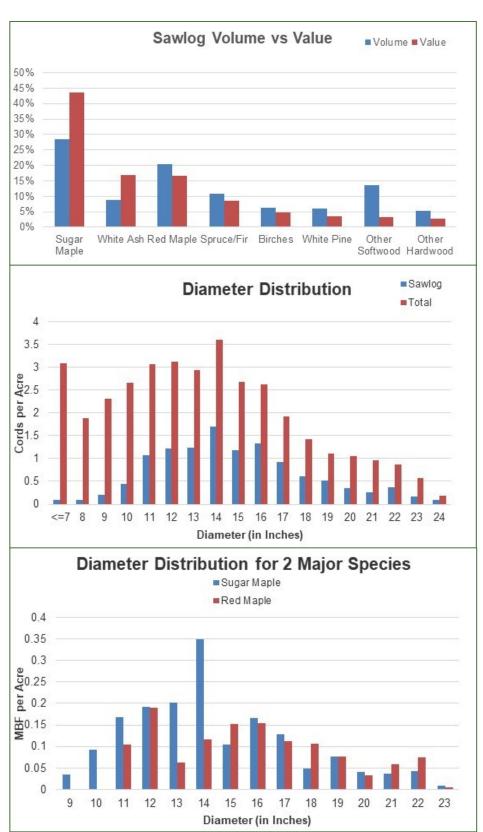

#### **Diameter Distribution:**

Average diameter for all products combined is 10", while the average sawlog diameter is nearly 15". Younger stands (about 30-60 years of age) exist on the gently sloping terrain. Older stands (average age of about 100 years) occupy the mid-slope and ridgetops. There is a 5-6-acre red pine plantation along West Hill Road.

The property contains a diverse mix of age classes and species compositions. While the bulk of the timber value is found in highquality, mature sugar maple stands, the forest also contains areas dominated by pine and spruce, as well as younger stands that were harvested around 30-60 years ago. these areas, saplings and small poletimber consisting οf hardwood species make up the bulk of the stocking, and represent an excellent future value potential.

The two major species are sugar maple and red maple, which show strong average diameters and stocking.