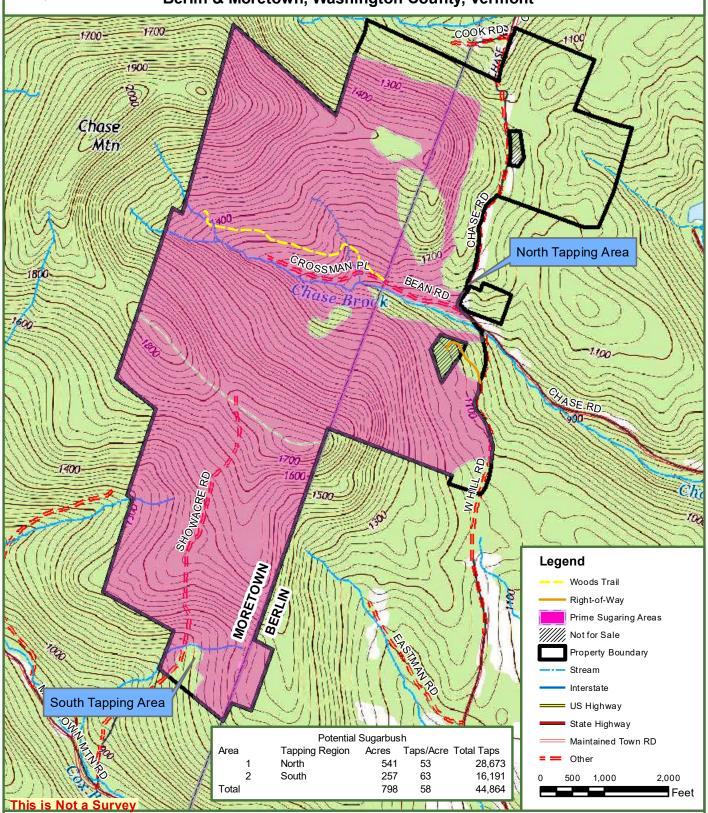

#### SUGARBUSH OPPORTUNITY

The property offers an exceptional potential sugarbush opportunity, given the level of maple stocking, slope factor, access, and proximity to electric power. A recent May/June 2024 timber inventory designed to determine tap data indicates a potential tap count of 44,864 taps, split roughly even between red maple and sugar maple. Trees 9" and greater were considered, providing an average of 58 taps/acre across the

forest., with around 18,000 potential future taps in smaller size classes.

The tappable area is divided into two distinct tapping areas, separated by large hills that would lead to two collection points. The northern area is the largest at 541 acres and sports a total of 28,673 taps (53 taps per acre). The southern area is smaller, and taps would drain south toward Showacre Road. This area contains 16,191 taps and 63 taps per acre. Portions of the property, namely in the central regions, are young overall or contain elevated softwood stocking, therefore would offer less tapping potential. A map of prime sugaring areas is included with this document.

| Potential Sugarbush |                |       |           |            |  |  |
|---------------------|----------------|-------|-----------|------------|--|--|
| Area                | Tapping Region | Acres | Taps/Acre | Total Taps |  |  |
| 1                   | North          | 541   | 53        | 28,673     |  |  |
| 2                   | South          | 257   | 63        | 16,191     |  |  |
| Total               |                | 798   | 58        | 44,864     |  |  |