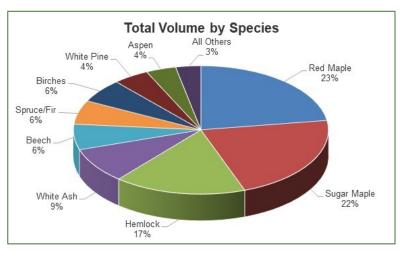

#### **Species Composition:**

species composition dominated by hardwoods prevails, with hardwoods at 73% and softwoods at 27% of total volume. Species composition is led by red maple (23%), followed by sugar maple (22%), hemlock (17%) and white ash (9%). The sawlog volume breakdown consists largely of maples (49%) and hemlock (13%). The diverse species composition is the result of past agricultural land use, which covered nearly all of the gently sloping terrain. The historic fields have naturally reverted to forest over the last 150 years. In these areas, white birch and pine prevail. Within the areas that have not seen agricultural uses over the last 150-200 years, northern hardwoods, such as sugar maple, yellow birch, ash, and beech dominate. The species composition is typical of forests that have experienced past agricultural use, where early-successional species dominate, as well as areas in the far reaches of the property where older, less disturbed forests dominate.