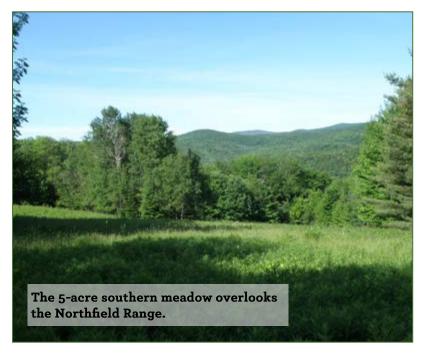

There is a 5-acre meadow at the land's southern end where the right-of-way enters the property.

The property includes a former caretaker's house near the end of Chase Road. The house and its 2.0 acres have been formally subdivided from the larger, easement-encumbered forest. The house is in need of repairs and is being sold as is with no warranty as to its structural condition, septic, or water systems, although water and septic systems are currently installed. (Alternative septic sites have also been approved as part of the subdivision). This site offers an ideal location for a sugarhouse or home, whether by repairing the existing structure or tear-down and new construction. The structure has existing power and telephone hookups, as well as outbuildings, which are currently used to store hay and other implements. Whether by repairing or rebuilding the existing structure, this house and the associated house site represent an attractive addition to the property.