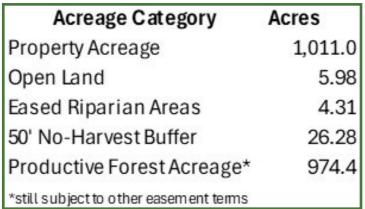

### TAXES & TITLE

Property taxes in 2023 were \$8,824.80. However, this tax value includes the assessment of the adjacent 30.5 acres, sawmill lot, and cottage lot owned by the seller, which are not included in this sale. The tax burden to the new buyer will likely be closer to \$6,520.00 (the buyer should confirm this). The property IS enrolled in the State of Vermont's Use Value Appraisal (UVA) program. Total Grand List acreage is 1,019.52 acres. The estimated GIS acres is 1,011 acres, a more accurate figure.

#### **Estimated Timber Valuation**

Prepared By

F&W FORESTRY SERVICES INCORPORATED

Berlin and Moretown, Washington County, Vermont June 2024

1,011 Total GIS Acres 973 Commercial (Forested) Acres

| Species                                                                                                                                                                                                                                                                                                                                                                                                                                                                                                                                                                                                                                                                                                                                                                                                                                                                                                                                                                                                                                                                                                                                                                                                                                                                                                                                                                                                                                                                                                                                                                                                                                                                                                                                                                                                                                                                                                                                                                                                                                                                                                                        | Volume |          | Unit Price Range |          |         |  |
|--------------------------------------------------------------------------------------------------------------------------------------------------------------------------------------------------------------------------------------------------------------------------------------------------------------------------------------------------------------------------------------------------------------------------------------------------------------------------------------------------------------------------------------------------------------------------------------------------------------------------------------------------------------------------------------------------------------------------------------------------------------------------------------------------------------------------------------------------------------------------------------------------------------------------------------------------------------------------------------------------------------------------------------------------------------------------------------------------------------------------------------------------------------------------------------------------------------------------------------------------------------------------------------------------------------------------------------------------------------------------------------------------------------------------------------------------------------------------------------------------------------------------------------------------------------------------------------------------------------------------------------------------------------------------------------------------------------------------------------------------------------------------------------------------------------------------------------------------------------------------------------------------------------------------------------------------------------------------------------------------------------------------------------------------------------------------------------------------------------------------------|--------|----------|------------------|----------|---------|--|
| SELECTION OF SELEC | MBF/CD | Low      | High             | Likely   | Likely  |  |
| Sawtimber -                                                                                                                                                                                                                                                                                                                                                                                                                                                                                                                                                                                                                                                                                                                                                                                                                                                                                                                                                                                                                                                                                                                                                                                                                                                                                                                                                                                                                                                                                                                                                                                                                                                                                                                                                                                                                                                                                                                                                                                                                                                                                                                    | MBF    |          | 8.50             |          | - X     |  |
| Sugar Maple                                                                                                                                                                                                                                                                                                                                                                                                                                                                                                                                                                                                                                                                                                                                                                                                                                                                                                                                                                                                                                                                                                                                                                                                                                                                                                                                                                                                                                                                                                                                                                                                                                                                                                                                                                                                                                                                                                                                                                                                                                                                                                                    | 1,006  | 350.00   | 450.00           | 425.00   | 427,500 |  |
| White Ash                                                                                                                                                                                                                                                                                                                                                                                                                                                                                                                                                                                                                                                                                                                                                                                                                                                                                                                                                                                                                                                                                                                                                                                                                                                                                                                                                                                                                                                                                                                                                                                                                                                                                                                                                                                                                                                                                                                                                                                                                                                                                                                      | 489    | 350.00   | 450.00           | 425.00   | 207,700 |  |
| Red Maple                                                                                                                                                                                                                                                                                                                                                                                                                                                                                                                                                                                                                                                                                                                                                                                                                                                                                                                                                                                                                                                                                                                                                                                                                                                                                                                                                                                                                                                                                                                                                                                                                                                                                                                                                                                                                                                                                                                                                                                                                                                                                                                      | 889    | 175.00   | 275.00           | 225.00   | 200,000 |  |
| Spruce/Fir                                                                                                                                                                                                                                                                                                                                                                                                                                                                                                                                                                                                                                                                                                                                                                                                                                                                                                                                                                                                                                                                                                                                                                                                                                                                                                                                                                                                                                                                                                                                                                                                                                                                                                                                                                                                                                                                                                                                                                                                                                                                                                                     | 622    | 125.00   | 190.00           | 170.00   | 105,800 |  |
| Sugar Maple Veneer                                                                                                                                                                                                                                                                                                                                                                                                                                                                                                                                                                                                                                                                                                                                                                                                                                                                                                                                                                                                                                                                                                                                                                                                                                                                                                                                                                                                                                                                                                                                                                                                                                                                                                                                                                                                                                                                                                                                                                                                                                                                                                             | 68     | 1,000.00 | 1,400.00         | 1,200.00 | 81,700  |  |
| Sugar Maple Pallet                                                                                                                                                                                                                                                                                                                                                                                                                                                                                                                                                                                                                                                                                                                                                                                                                                                                                                                                                                                                                                                                                                                                                                                                                                                                                                                                                                                                                                                                                                                                                                                                                                                                                                                                                                                                                                                                                                                                                                                                                                                                                                             | 608    | 60.00    | 100.00           | 85.00    | 51,700  |  |
| White Pine                                                                                                                                                                                                                                                                                                                                                                                                                                                                                                                                                                                                                                                                                                                                                                                                                                                                                                                                                                                                                                                                                                                                                                                                                                                                                                                                                                                                                                                                                                                                                                                                                                                                                                                                                                                                                                                                                                                                                                                                                                                                                                                     | 257    | 150.00   | 200.00           | 175.00   | 44,900  |  |
| Yellow Birch                                                                                                                                                                                                                                                                                                                                                                                                                                                                                                                                                                                                                                                                                                                                                                                                                                                                                                                                                                                                                                                                                                                                                                                                                                                                                                                                                                                                                                                                                                                                                                                                                                                                                                                                                                                                                                                                                                                                                                                                                                                                                                                   | 135    | 250.00   | 350.00           | 300.00   | 40,600  |  |
| Hemlock                                                                                                                                                                                                                                                                                                                                                                                                                                                                                                                                                                                                                                                                                                                                                                                                                                                                                                                                                                                                                                                                                                                                                                                                                                                                                                                                                                                                                                                                                                                                                                                                                                                                                                                                                                                                                                                                                                                                                                                                                                                                                                                        | 835    | 30.00    | 75.00            | 50.00    | 41,800  |  |
| Red Oak                                                                                                                                                                                                                                                                                                                                                                                                                                                                                                                                                                                                                                                                                                                                                                                                                                                                                                                                                                                                                                                                                                                                                                                                                                                                                                                                                                                                                                                                                                                                                                                                                                                                                                                                                                                                                                                                                                                                                                                                                                                                                                                        | 61     | 275.00   | 400.00           | 350.00   | 21,400  |  |
| Pallet                                                                                                                                                                                                                                                                                                                                                                                                                                                                                                                                                                                                                                                                                                                                                                                                                                                                                                                                                                                                                                                                                                                                                                                                                                                                                                                                                                                                                                                                                                                                                                                                                                                                                                                                                                                                                                                                                                                                                                                                                                                                                                                         | 431    | 30.00    | 50.00            | 40.00    | 17,200  |  |
| White Birch                                                                                                                                                                                                                                                                                                                                                                                                                                                                                                                                                                                                                                                                                                                                                                                                                                                                                                                                                                                                                                                                                                                                                                                                                                                                                                                                                                                                                                                                                                                                                                                                                                                                                                                                                                                                                                                                                                                                                                                                                                                                                                                    | 120    | 75.00    | 150.00           | 125.00   | 14,900  |  |
| White Ash Veneer                                                                                                                                                                                                                                                                                                                                                                                                                                                                                                                                                                                                                                                                                                                                                                                                                                                                                                                                                                                                                                                                                                                                                                                                                                                                                                                                                                                                                                                                                                                                                                                                                                                                                                                                                                                                                                                                                                                                                                                                                                                                                                               | 16     | 600.00   | 850.00           | 750.00   | 12,000  |  |
| Black Cherry                                                                                                                                                                                                                                                                                                                                                                                                                                                                                                                                                                                                                                                                                                                                                                                                                                                                                                                                                                                                                                                                                                                                                                                                                                                                                                                                                                                                                                                                                                                                                                                                                                                                                                                                                                                                                                                                                                                                                                                                                                                                                                                   | 33     | 175.00   | 250.00           | 225.00   | 7,300   |  |
| Yellow Birch Pallet                                                                                                                                                                                                                                                                                                                                                                                                                                                                                                                                                                                                                                                                                                                                                                                                                                                                                                                                                                                                                                                                                                                                                                                                                                                                                                                                                                                                                                                                                                                                                                                                                                                                                                                                                                                                                                                                                                                                                                                                                                                                                                            | 74     | 30.00    | 60.00            | 50.00    | 3,700   |  |
| Aspen                                                                                                                                                                                                                                                                                                                                                                                                                                                                                                                                                                                                                                                                                                                                                                                                                                                                                                                                                                                                                                                                                                                                                                                                                                                                                                                                                                                                                                                                                                                                                                                                                                                                                                                                                                                                                                                                                                                                                                                                                                                                                                                          | 116    | 20.00    | 40.00            | 30.00    | 3,500   |  |
| White Pine Pallet                                                                                                                                                                                                                                                                                                                                                                                                                                                                                                                                                                                                                                                                                                                                                                                                                                                                                                                                                                                                                                                                                                                                                                                                                                                                                                                                                                                                                                                                                                                                                                                                                                                                                                                                                                                                                                                                                                                                                                                                                                                                                                              | 109    | 10.00    | 30.00            | 20.00    | 2,200   |  |
| Beech                                                                                                                                                                                                                                                                                                                                                                                                                                                                                                                                                                                                                                                                                                                                                                                                                                                                                                                                                                                                                                                                                                                                                                                                                                                                                                                                                                                                                                                                                                                                                                                                                                                                                                                                                                                                                                                                                                                                                                                                                                                                                                                          | 48     | 30.00    | 60.00            | 40.00    | 1,900   |  |
| Red Pine                                                                                                                                                                                                                                                                                                                                                                                                                                                                                                                                                                                                                                                                                                                                                                                                                                                                                                                                                                                                                                                                                                                                                                                                                                                                                                                                                                                                                                                                                                                                                                                                                                                                                                                                                                                                                                                                                                                                                                                                                                                                                                                       | 19     | 30.00    | 75.00            | 50.00    | 1,000   |  |
| Other Hardwood                                                                                                                                                                                                                                                                                                                                                                                                                                                                                                                                                                                                                                                                                                                                                                                                                                                                                                                                                                                                                                                                                                                                                                                                                                                                                                                                                                                                                                                                                                                                                                                                                                                                                                                                                                                                                                                                                                                                                                                                                                                                                                                 | 12     | 30.00    | 60.00            | 40.00    | 500     |  |
| Basswood                                                                                                                                                                                                                                                                                                                                                                                                                                                                                                                                                                                                                                                                                                                                                                                                                                                                                                                                                                                                                                                                                                                                                                                                                                                                                                                                                                                                                                                                                                                                                                                                                                                                                                                                                                                                                                                                                                                                                                                                                                                                                                                       | 10     | 20.00    | 40.00            | 30.00    | 300     |  |
| Elm                                                                                                                                                                                                                                                                                                                                                                                                                                                                                                                                                                                                                                                                                                                                                                                                                                                                                                                                                                                                                                                                                                                                                                                                                                                                                                                                                                                                                                                                                                                                                                                                                                                                                                                                                                                                                                                                                                                                                                                                                                                                                                                            | 10     | 20.00    | 40.00            | 30.00    | 300     |  |
| Red Oak Pallet                                                                                                                                                                                                                                                                                                                                                                                                                                                                                                                                                                                                                                                                                                                                                                                                                                                                                                                                                                                                                                                                                                                                                                                                                                                                                                                                                                                                                                                                                                                                                                                                                                                                                                                                                                                                                                                                                                                                                                                                                                                                                                                 | 3      | 50.00    | 100.00           | 75.00    | 200     |  |
| Pulpwood - C                                                                                                                                                                                                                                                                                                                                                                                                                                                                                                                                                                                                                                                                                                                                                                                                                                                                                                                                                                                                                                                                                                                                                                                                                                                                                                                                                                                                                                                                                                                                                                                                                                                                                                                                                                                                                                                                                                                                                                                                                                                                                                                   | ords   |          |                  |          |         |  |
| Hardwood                                                                                                                                                                                                                                                                                                                                                                                                                                                                                                                                                                                                                                                                                                                                                                                                                                                                                                                                                                                                                                                                                                                                                                                                                                                                                                                                                                                                                                                                                                                                                                                                                                                                                                                                                                                                                                                                                                                                                                                                                                                                                                                       | 17,795 | 12.00    | 18.00            | 15.00    | 266,900 |  |
| Hemlock                                                                                                                                                                                                                                                                                                                                                                                                                                                                                                                                                                                                                                                                                                                                                                                                                                                                                                                                                                                                                                                                                                                                                                                                                                                                                                                                                                                                                                                                                                                                                                                                                                                                                                                                                                                                                                                                                                                                                                                                                                                                                                                        | 4,461  | 3.00     | 7.00             | 5.00     | 22,300  |  |
| Pine                                                                                                                                                                                                                                                                                                                                                                                                                                                                                                                                                                                                                                                                                                                                                                                                                                                                                                                                                                                                                                                                                                                                                                                                                                                                                                                                                                                                                                                                                                                                                                                                                                                                                                                                                                                                                                                                                                                                                                                                                                                                                                                           | 919    | 2.00     | 6.00             | 4.00     | 3,700   |  |
| Spruce/Fir                                                                                                                                                                                                                                                                                                                                                                                                                                                                                                                                                                                                                                                                                                                                                                                                                                                                                                                                                                                                                                                                                                                                                                                                                                                                                                                                                                                                                                                                                                                                                                                                                                                                                                                                                                                                                                                                                                                                                                                                                                                                                                                     | 822    | 2.00     | 6.00             | 4.00     | 3,300   |  |