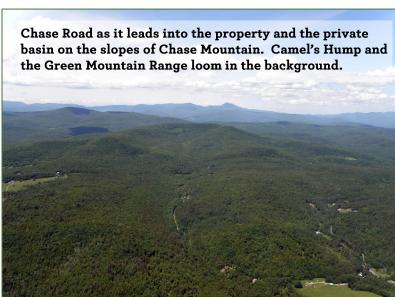

#### SITE DESCRIPTION

The property is positioned along the eastern slope of Chase Mountain, a locally prominent peak over 2,000' in elevation. Two shoulders associated with Chase Mountain fall on the property, creating the highest points at 1,859' and 1,790' in elevation. These shoulders define the eastern bowl of Chase Mountain, a scenic, secluded area with the headwaters of Chase Brook. Much of the terrain slopes gently, with rolling hills on primarily southern, northern, and eastern aspects. Moderate to steep terrain exists in areas leading to the ridges. Along some of the road frontage and internal trails, the terrain is mostly gentle.

#### **ACCESS**

Fountains Land

This multiple-use investment offers secure. vear-round access from а road. Much of the forest is accessed by Chase Road, a fully-maintained, graveled town road off Vermont Route 12. The property starts near the end of Chase Road, where only one vear-round located. There residence is approximately 2,100' of frontage along the maintained section of the road and approximately 3,500' of frontage along the Class IV section (not maintained during winter months). A portion of the southern end of the property is accessed from Showacre Road, where a legal right-ofway from this road enters the property.