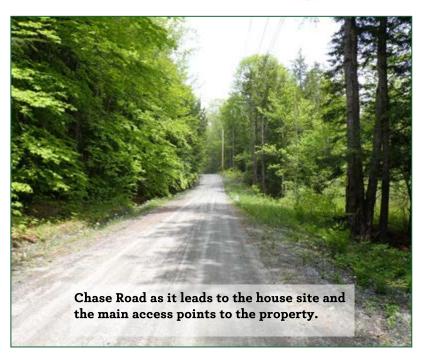

#### **ACCESS**

Fountains Land

This multiple-use investment offers secure. vear-round access from а road. Much of the forest is accessed by Chase Road, a fully-maintained, graveled town road off Vermont Route 12. The property starts near the end of Chase Road, where only one vear-round located. There residence is approximately 2,100' of frontage along the maintained section of the road and approximately 3,500' of frontage along the Class IV section (not maintained during winter months). A portion of the southern end of the property is accessed from Showacre Road, where a legal right-ofway from this road enters the property.