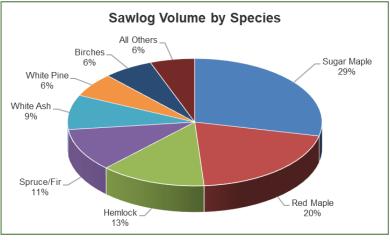

#### **Species Composition:**

species composition dominated by hardwoods prevails, with hardwoods at 73% and softwoods at 27% of total volume. Species composition is led by red maple (23%), followed by sugar maple (22%), hemlock (17%) and white ash (9%). The sawlog volume breakdown consists largely of maples (49%) and hemlock (13%). The diverse species composition is the result of past agricultural land use, which covered nearly all of the gently sloping terrain. The historic fields have naturally reverted to forest over the last 150 years. In these areas, white birch and pine prevail. Within the areas that have not seen agricultural uses over the last 150-200 years, northern hardwoods, such as sugar maple, yellow birch, ash, and beech dominate. The species composition is typical of forests that have experienced past agricultural use, where early-successional species dominate, as well as areas in the far reaches of the property where older, less disturbed forests dominate.

### **TIMBER RESOURCE (continued)**

Sawlog Value/ Thinning History:

Sawlog value is largely dominated by sugar maple (44%), with the balance equally split by the other individual species and species groups, such as white ash, birches, and maples.