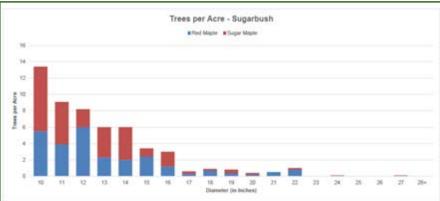

#### SUGARBUSH OPPORTUNITY

The property offers an exceptional potential sugarbush opportunity, given the level of maple stocking, slope factor, access, and proximity to electric power. A recent May/June 2024 timber inventory designed to determine tap data indicates a potential tap count of 44,864 taps, split roughly even between red maple and sugar maple. Trees 9" and greater were considered, providing an average of 58 taps/acre across the

forest., with around 18,000 potential future taps in smaller size classes.

The tappable area is divided into two distinct tapping areas, separated by large hills that would lead to two collection points. The northern area is the largest at 541 acres and sports a total of 28,673 taps (53 taps per acre). The southern area is smaller, and taps would drain south toward Showacre Road. This area contains 16,191 taps and 63 taps per acre. Portions of the property, namely in the central regions, are young overall or contain elevated softwood stocking, therefore would offer less tapping potential. A map of prime sugaring areas is included with this document.

| Potential Sugarbush |                |       |           |            |  |  |
|---------------------|----------------|-------|-----------|------------|--|--|
| Area                | Tapping Region | Acres | Taps/Acre | Total Taps |  |  |
| 1                   | North          | 541   | 53        | 28,673     |  |  |
| 2                   | South          | 257   | 63        | 16,191     |  |  |
| Total               |                | 798   | 58        | 44,864     |  |  |