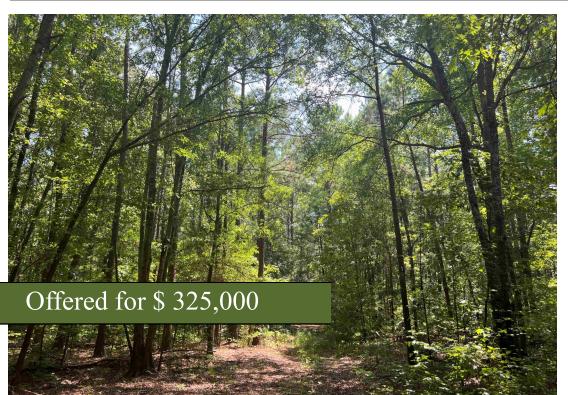

## +/- 29.84 Acres | Varennes Church Road | Anderson County, SC | 29655

Less than 20 minutes south of Anderson, SC you will find this beautiful 29.84 acres. This property has everything you need for your homestead. There is 563' +/- feet of road frontage with the main entry point on Varennes Church Road. The main entry point will guide you throughout the track without any trouble. The first 800' of this property has a natural stand of pines. The remaining portion includes a mix of beautiful mature hardwoods. As you reach the back of the property you will find a peaceful spot to enjoy Governors Creek that flows through the hardwoods. There is an abundance of wildlife signs throughout. There are too many Dream home locations to name. Don't miss this opportunity