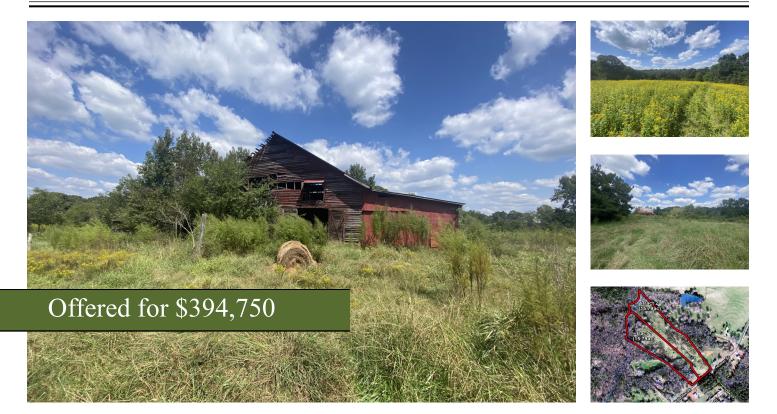

## +/- 15.79 Acres | 2822 Hwy 98 | Banks County, GA | 30558

Southern Land Exchange is proud to present this +/- 15.79 acre Banks County land tract (Tract Two) with multiple structural improvements. The property is located less than 100 feet from the Maysville city limits. This tract carries with it an ARR zoning (Agricultural-Rural-Residential), and has overall excellent topography and public water. This tract has +/- 250 ft of road frontage on HWY 98. The property is mostly open with some wooded acreage along the boundary lines. Included in the sale are multiple structures, including an old 40x40 barn and a +/- 1,000 SQFT cinder block building. Also available is Tract One which has the same acreage and overall land characteristics, but with a very large 5,000+ SQFT home built in 1908. The home is in poor condition but would make a great historical renovation project. Seller's ability to sell the property is subject to a new survey. Terms of survey to be negotiated as part of the offer. For more information call Travis Ebbert at 706-614-8840.