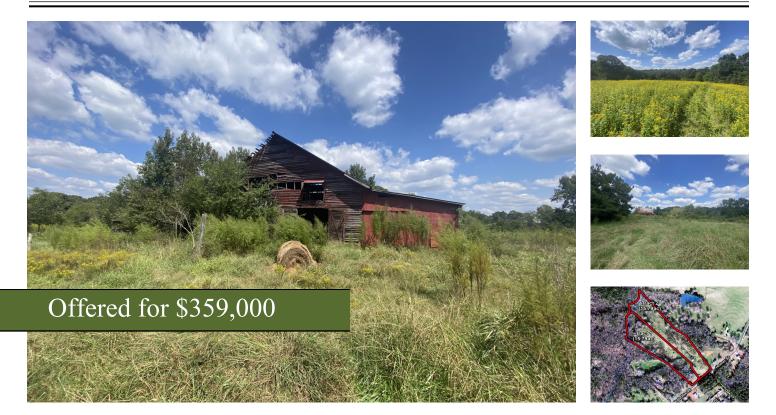

## +/- 15.79 Acres | 2822 Hwy 98 | Banks County, GA | 30558

Southern Land Exchange is proud to present this +/- 15.79 acre Banks County land tract (Tract Two) with multiple structural improvements. The property is located less than 100 feet from the Maysville city limits. This tract carries with it an ARR zoning (Agricultural-Rural-Residential), and has overall excellent topography and public water. This tract has +/- 250 ft of road frontage on HWY 98. The property is mostly open with some wooded acreage along the boundary lines. Included in the sale are multiple structures, including an old 40x40 barn and a +/- 1,000 SQFT cinder block building. Also available is Tract One which has the same acreage and overall land characteristics, but with a very large 5,000+ SQFT home built in 1908. The home is in poor condition but would make a great historical renovation project. Seller's ability to sell the property is subject to a new survey. Terms of survey to be negotiated as part of the offer. For more information call Travis Ebbert at 706-614-8840.