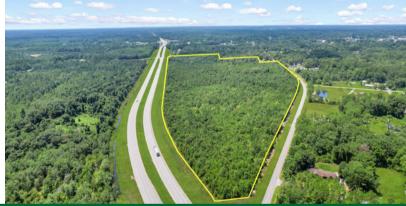

## 49 Acres - Hwy 301

Wayne County, GA

**49** +/- Acres

\$189,000.00

Discover an incredible 49-acre tract of land in Jesup, Georgia, offering a prime location with frontage on Highway 301, N Palm St, and Bethlehem Rd. The property is located within the Jesup city limits making it an ideal choice for development. Zoned R1, the land provides a fantastic opportunity for residential projects. With its strategic position and ample space, this tract is perfect for those looking to create a vibrant community or a spacious private estate. Don't miss out on this exceptional piece of property in a thriving area of Jesup.