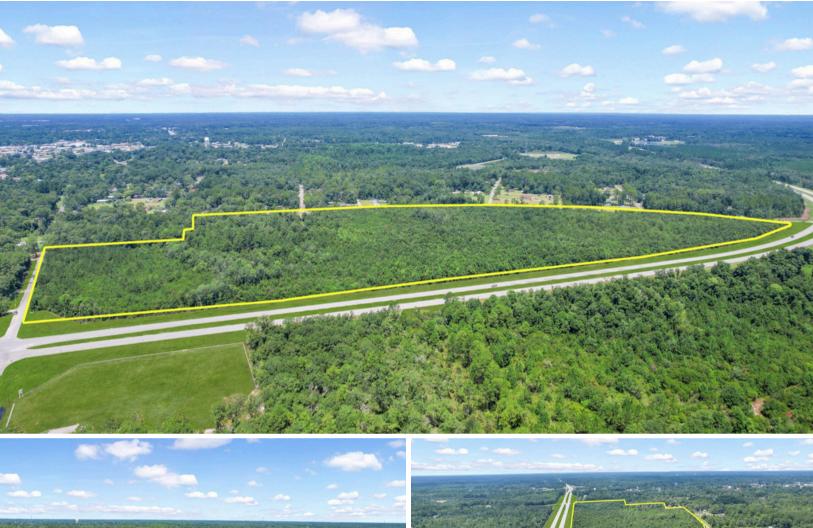

## 49 Acres - Hwy 301

Wayne County, GA

**49** +/- Acres

\$189,000.00

Discover an incredible 49-acre tract of land in Jesup, Georgia, offering a prime location with frontage on Highway 301, N Palm St, and Bethlehem Rd. The property is located within the Jesup city limits making it an ideal choice for development. Zoned R1, the land provides a fantastic opportunity for residential projects. With its strategic position and ample space, this tract is perfect for those looking to create a vibrant community or a spacious private estate. Don't miss out on this exceptional piece of property in a thriving area of Jesup.