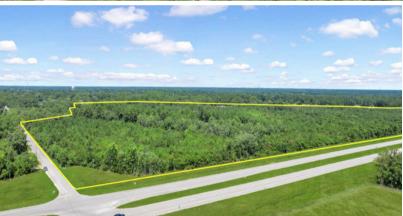

## 49 Acres - Hwy 301

Wayne County, GA

**49** +/- Acres

\$189,000.00

Discover an incredible 49-acre tract of land in Jesup, Georgia, offering a prime location with frontage on Highway 301, N Palm St, and Bethlehem Rd. The property is located within the Jesup city limits making it an ideal choice for development. Zoned R1, the land provides a fantastic opportunity for residential projects. With its strategic position and ample space, this tract is perfect for those looking to create a vibrant community or a spacious private estate. Don't miss out on this exceptional piece of property in a thriving area of Jesup.