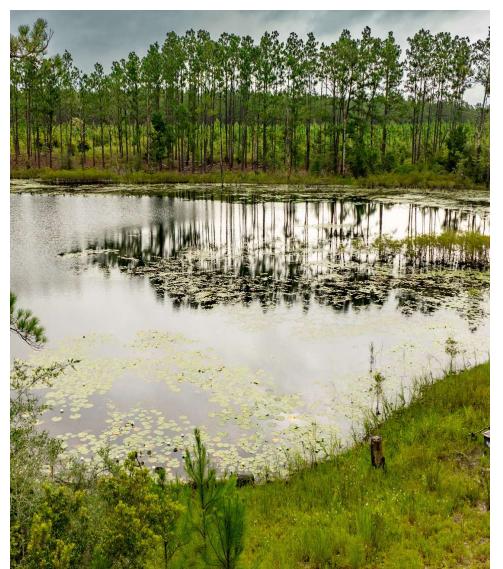

### **PROPERTY OVERVIEW**

This is a well managed Timber/Recreation tract located in Southeast Washington County, Florida. The property consists of various age classes of planted Longleaf, Slash and Loblolly pine as well as creek bottoms and drains containing Hardwood and Natural pine. For the sportsman, the game population is top notch with abundant deer and turkey and a pond in the middle that is teeming with fish.There is an established road network to facilitate timber harvest and utilize the recreational aspects of the property. With a 65 mile drive to Dothan, AL and a 40 mile drive to Panama City, FL, this property is both remote but also convenient to the amenities of larger towns. There is also an 18 hole golf course located within 5 minutes of the property. For the person looking for a prime recreational property with timber income, this is the perfect place.