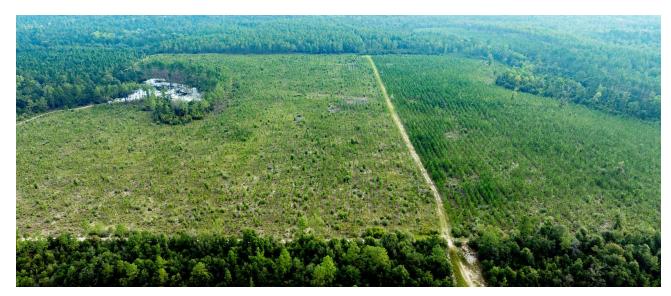

s:

Soil Types:

Taxes & Tax Year:

Zoning / FLU:

Nearest Point of Interest:

Current Use:

Potential Recreational / Alt Uses:

Land Cover:

Game Population Information:

Species:

On Site Road Access:

Timber Cruise:

Age of Stages of Timber:

- Hunting & Recreation Properties
- Timberland

66% Uplands

- Predominately Lakeland Sand
- Rutledge
- Pickney
- Pamlico

\$2062.38 for 2023

Current Zoning is AG and Future Land Use is AG

Panama City, FL approximately 40 miles

**Timber Production** 

Hunting, Equestrian

Timber

Abundant deer and turkey

Slash Pine, Loblolly Pine, Longleaf Pine and Mixed hardwoods

Network of roads on property

Available

4yrs-36yrs

### WHITE OAK CREEK 1071 | WASHINGTON BOULEVARD CHIPLEY, FL 32428

### SVN | Saunders Ralston Dantzler | Page 3

### Location





### LOCATION & DRIVING DIRECTIONS

| Parcel:               |                                                                                                                                                                                            |
|-----------------------|--------------------------------------------------------------------------------------------------------------------------------------------------------------------------------------------|
| GPS:                  | 30.59089, -85.536422                                                                                                                                                                       |
| Driving Directions:   | From I-10 and SR 77,<br>South 12.5 miles, Left on<br>Elkcam Blvd 1.8 miles, Left<br>on Delto