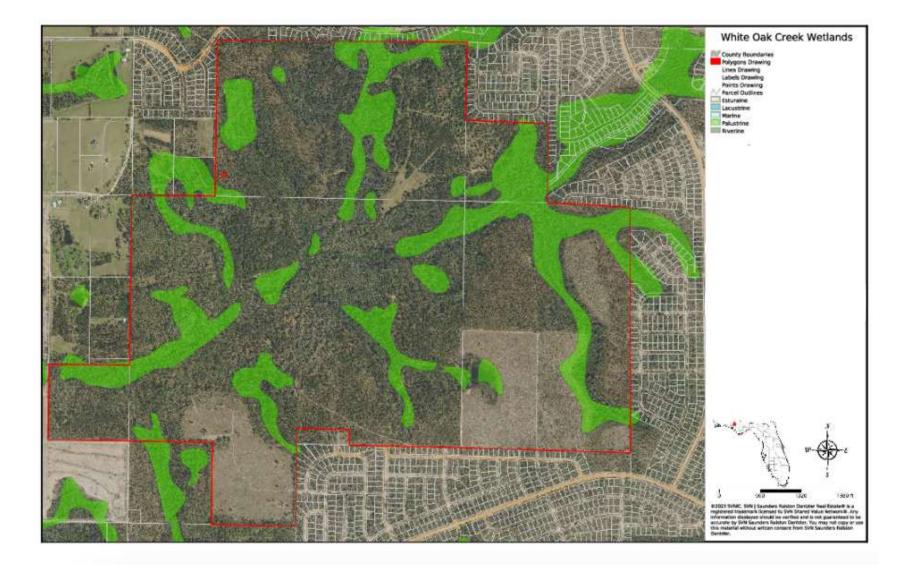

### Wetlands Map

### WHITE OAK CREEK 1071 | WASHINGTON BOULEVARD CHIPLEY, FL 32428