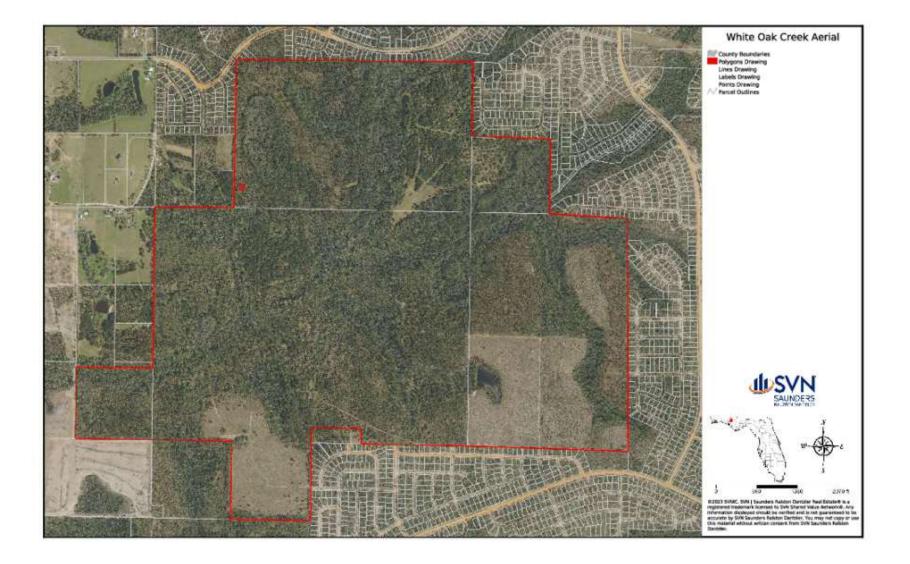

# Property Boundary

### WHITE OAK CREEK 1071 | WASHINGTON BOULEVARD CHIPLEY, FL 32428