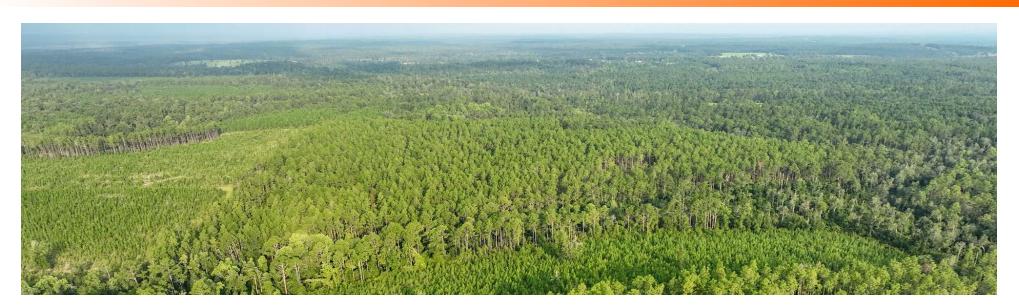

### **PROPERTY OVERVIEW**

This is a well managed Timber/Recreation tract located in Southeast Washington County, Florida. The property consists of various age classes of planted Longleaf, Slash and Loblolly pine as well as creek bottoms and drains containing Hardwood and Natural pine. For the sportsman, the game population is top notch with abundant deer and turkey and a pond in the middle that is teeming with fish.There is an established road network to facilitate timber harvest and utilize the recreational aspects of the property. With a 65 mile drive to Dothan, AL and a 40 mile drive to Panama City, FL, this property is both remote but also convenient to the amenities of larger towns. There is also an 18 hole golf course located within 5 minutes of the property. For the person looking for a prime recreational property with timber income, this is the perfect place.