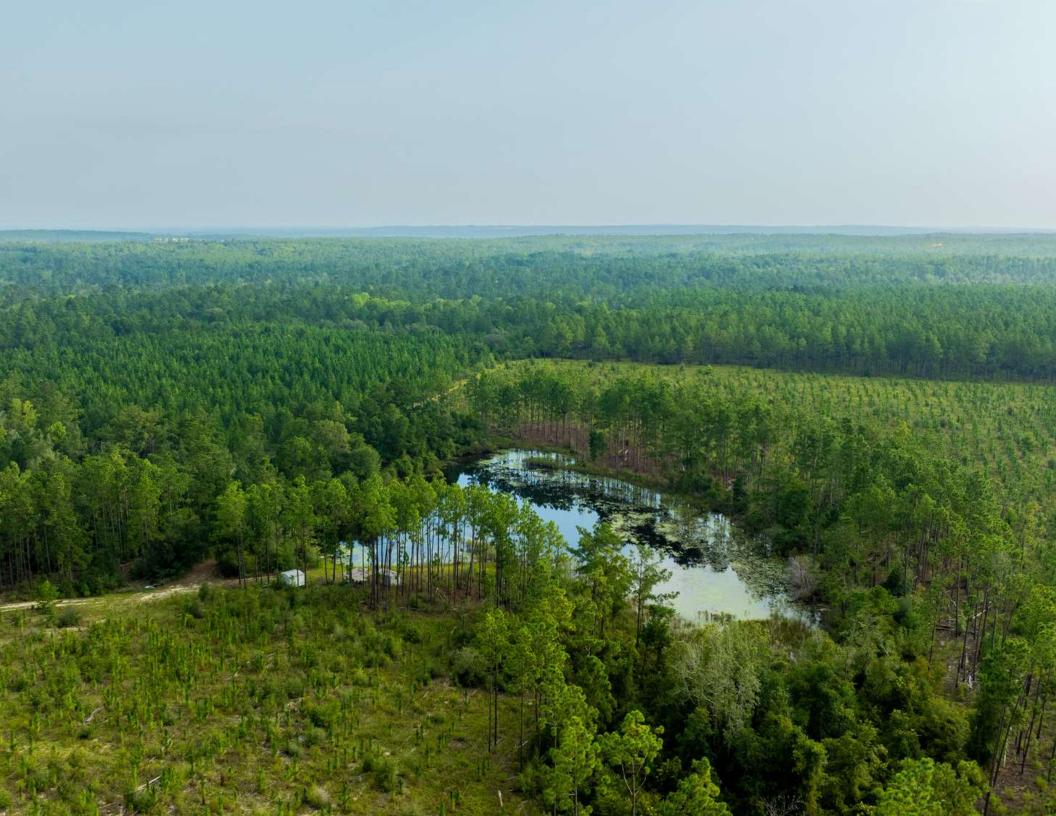

### **PROPERTY OVERVIEW**

This is a well managed Timber/Recreation tract located in Southeast Washington County, Florida. The property consists of various age classes of planted Longleaf, Slash and Loblolly pine as well as creek bottoms and drains containing Hardwood and Natural pine. For the sportsman, the game population is top notch with abundant deer and turkey and a pond in the middle that is teeming with fish.There is an established road network to facilitate timber harvest and utilize the recreational aspects of the property. With a 65 mile drive to Dothan, AL and a 40 mile drive to Panama City, FL, this property is both remote but also convenient to the amenities of larger towns. There is also an 18 hole golf course located within 5 minutes of the property. For the person looking for a prime recreational property with timber income, this is the perfect place.