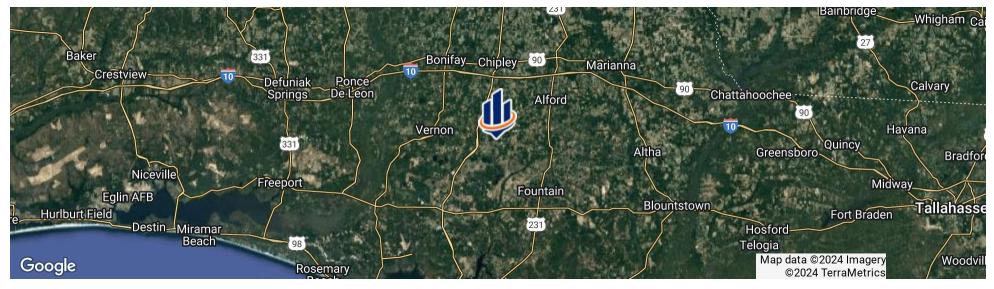

### Location

### LOCATION & DRIVING DIRECTIONS

| Parcel:               |                                                                                                                                                                                            |
|-----------------------|--------------------------------------------------------------------------------------------------------------------------------------------------------------------------------------------|
| GPS:                  | 30.59089, -85.536422                                                                                                                                                                       |
| Driving Directions:   | From I-10 and SR 77,<br>South 12.5 miles, Left on<br>Elkcam Blvd 1.8 miles, Left<br>on Deltona Blvd .3 miles,<br>Rt on Washington Blvd<br>3.3 miles then right on<br>Hartford Blvd .1 mile |
| Showing Instructions: | Contact Listing Agent                                                                                                                                                                      |