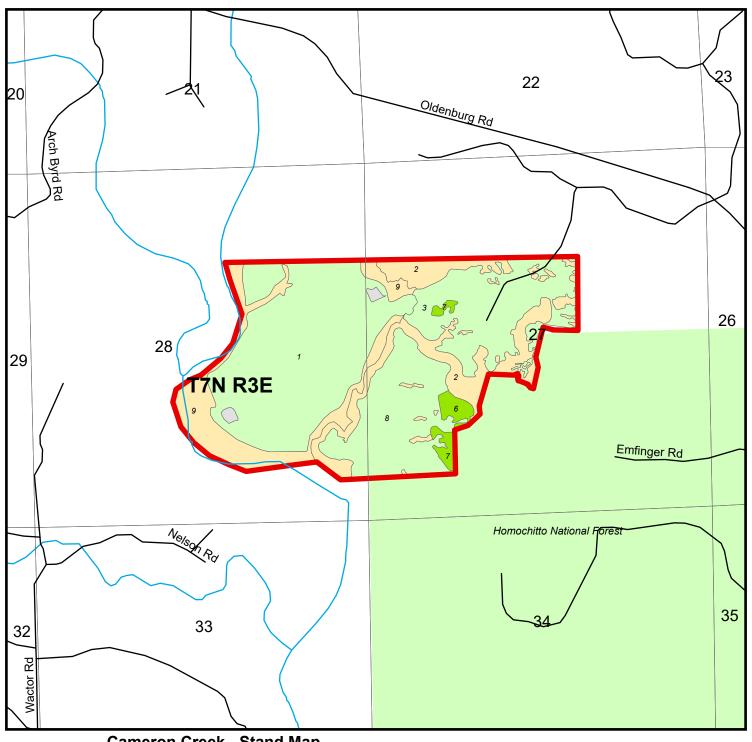

Cameron Creek - Stand Map Cameron Creek Parcel # 28037Hb0053 Franklin County, MS - approx. 367.5 acres +/-

| Cover Type              | Age                                                                                                                                                           | Acres                                                                                                                                                          |
|-------------------------|---------------------------------------------------------------------------------------------------------------------------------------------------------------|----------------------------------------------------------------------------------------------------------------------------------------------------------------|
| Non Productive          | NA                                                                                                                                                            | 1.8                                                                                                                                                            |
| Pine Plantation < 12 yr | 8                                                                                                                                                             | 133.3                                                                                                                                                          |
| Hardwood                | 60                                                                                                                                                            | 52.3                                                                                                                                                           |
| Pine Plantation < 12 yr | 3                                                                                                                                                             | 63.1                                                                                                                                                           |
| Pine Plantation >= 12   | /r29                                                                                                                                                          | 4.4                                                                                                                                                            |
| Pine Plantation >= 12   | /r29                                                                                                                                                          | 4.4                                                                                                                                                            |
| Pine Plantation < 12 yr | 3                                                                                                                                                             | 61.5                                                                                                                                                           |
| Hardwood                | 60                                                                                                                                                            | 44.3                                                                                                                                                           |
| Pine Plantation >= 12   | yr21                                                                                                                                                          | 0.3                                                                                                                                                            |
|                         |                                                                                                                                                               |                                                                                                                                                                |
|                         | Pine Plantation < 12 yr<br>Hardwood<br>Pine Plantation < 12 yr<br>Pine Plantation >= 12 yr<br>Pine Plantation >= 12 yr<br>Pine Plantation < 12 yr<br>Hardwood | Pine Plantation < 12 yr 8<br>Hardwood 60<br>Pine Plantation < 12 yr 3<br>Pine Plantation >= 12 yr29<br>Pine Plantation >= 12 yr29<br>Pine Plantation < 12 yr 3 |