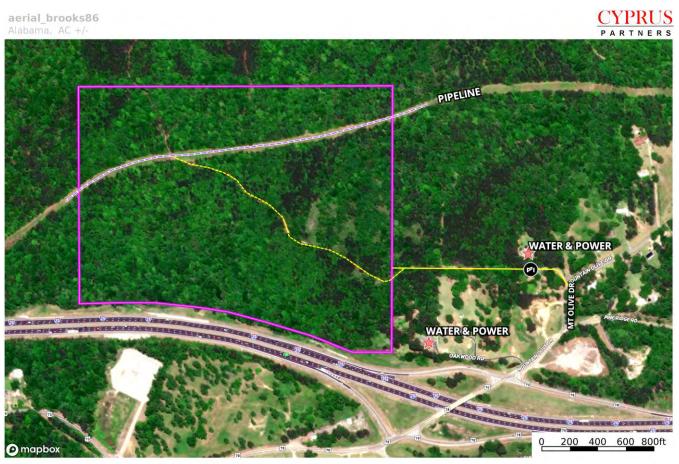

## Aerial Photo

🜟 water & 😰 Gate ---- Pipeline ---- Road / Trail ---- 30 - foot wide ----- boundary deeded

Tom Brickman P: 205-936-2160

w.cvpruspartners.com

 Internation communications was associated toni uncest deprind to be instable and M. Sarve exclusives no warr/actives or (parantees) to the completenees in accuracy therpat.