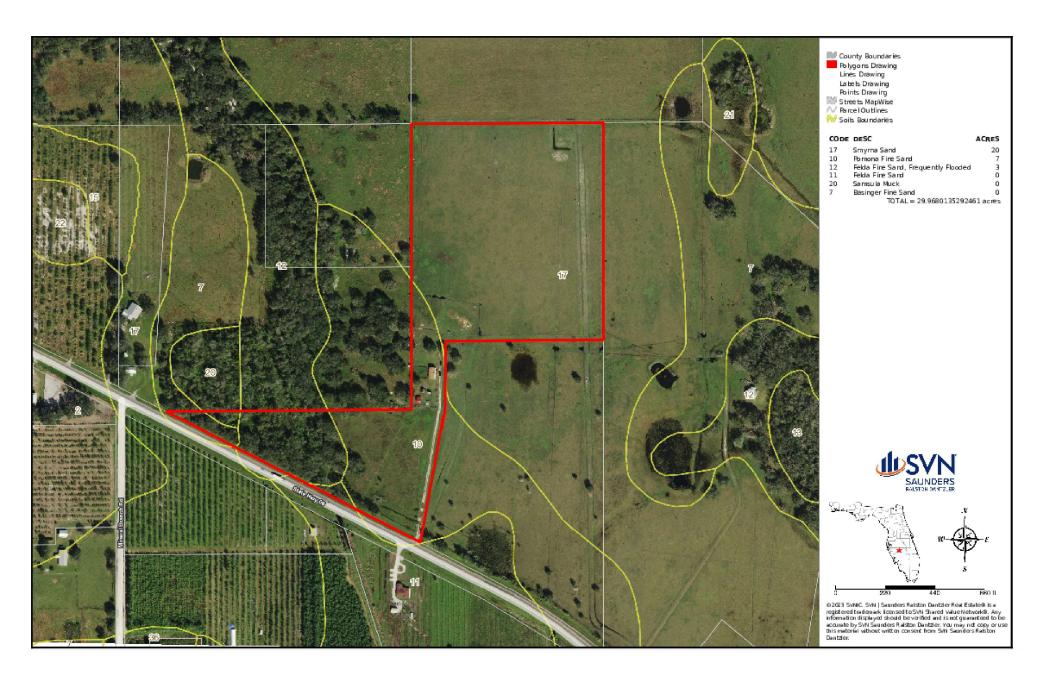

Land Cover:

- Land Other
- Ranch

12% wetlands, 88% uplands

Smyrna Sand Pomona Sand Felda Sand

**AGR** 

well water and PRECO electricity

1,274 feet of frontage or SR66

Fenced and cross fenced