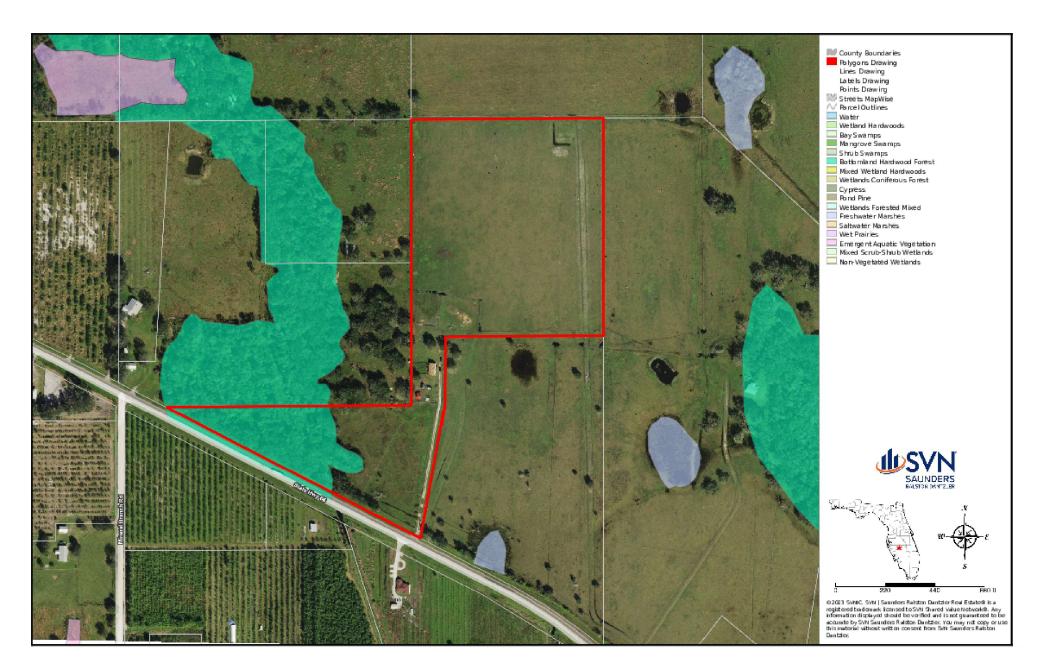

Land Cover:

- Land Other
- Ranch

12% wetlands, 88% uplands

Smyrna Sand Pomona Sand Felda Sand

**AGR** 

well water and PRECO electricity

1,274 feet of frontage or SR66

Fenced and cross fenced