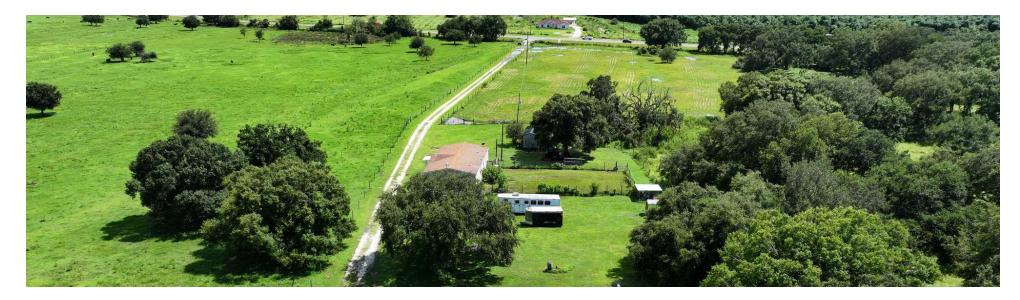

## **PROPERTY OVERVIEW**

The East Zolfo Springs Ranchette is a 29.4 acre property located along State Road 66 less that 5 miles from Zolfo Springs. Among the mature oak trees and other native landscape is a 1,352 square foot mobile home. The property has plenty of space for cattle and horses to graze the improved bahia pastures surrounding the homesite. This would make a great property to be able to live just outside of town and be able to have cattle and other animals at home.

Land Cover:

- Land Other
- Ranch

12% wetlands, 88% uplands

Smyrna Sand Pomona Sand Felda Sand

**AGR** 

well water and PRECO electricity

1,274 feet of frontage or SR66

Fenced and cross fenced