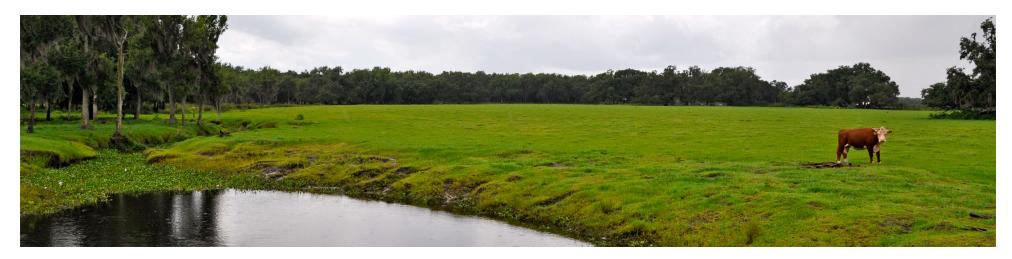

## **PROPERTY OVERVIEW**

The East Zolfo Springs Ranchette is a 29.4 acre property located along State Road 66 less that 5 miles from Zolfo Springs. Among the mature oak trees and other native landscape is a 1,352 square foot mobile home. The property has plenty of space for cattle and horses to graze the improved bahia pastures surrounding the homesite. This would make a great property to be able to live just outside of town and be able to have cattle and other animals at home.

Land Cover:

- Land Other
- Ranch

12% wetlands, 88% uplands

Smyrna Sand Pomona Sand Felda Sand

**AGR** 

well water and PRECO electricity

1,274 feet of frontage or SR66

Fenced and cross fenced

Bahia and other native grasses and

native trees