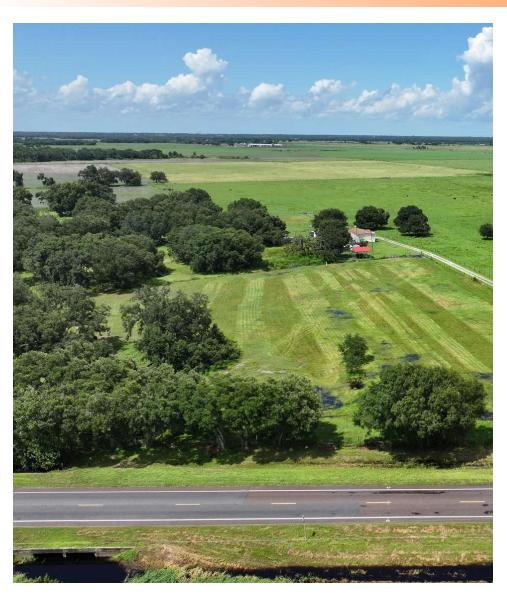

## **PROPERTY OVERVIEW**

The East Zolfo Springs Ranchette is a 29.4 acre property located along State Road 66 less that 5 miles from Zolfo Springs. Among the mature oak trees and other native landscape is a 1,352 square foot mobile home. The property has plenty of space for cattle and horses to graze the improved bahia pastures surrounding the homesite. This would make a great property to be able to live just outside of town and be able to have cattle and other animals at home.

Land Cover:

- Land Other
- Ranch

12% wetlands, 88% uplands

Smyrna Sand Pomona Sand Felda Sand

**AGR** 

well water and PRECO electricity

1,274 feet of frontage or SR66

Fenced and cross fenced