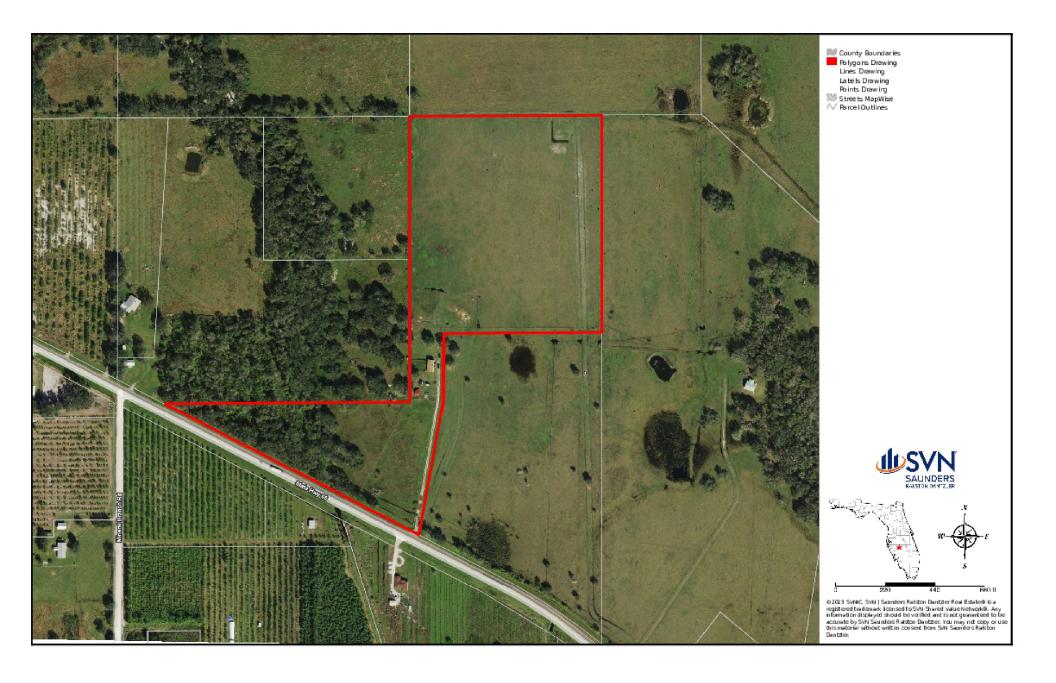

## **PROPERTY OVERVIEW**

The East Zolfo Springs Ranchette is a 29.4 acre property located along State Road 66 less that 5 miles from Zolfo Springs. Among the mature oak trees and other native landscape is a 1,352 square foot mobile home. The property has plenty of space for cattle and horses to graze the improved bahia pastures surrounding the homesite. This would make a great property to be able to live just outside of town and be able to have cattle and other animals at home.

Land Cover:

- Land Other
- Ranch

12% wetlands, 88% uplands

Smyrna Sand Pomona Sand Felda Sand

**AGR** 

well water and PRECO electricity

1,274 feet of frontage or SR66

Fenced and cross fenced

Bahia and other native grasses and

native trees