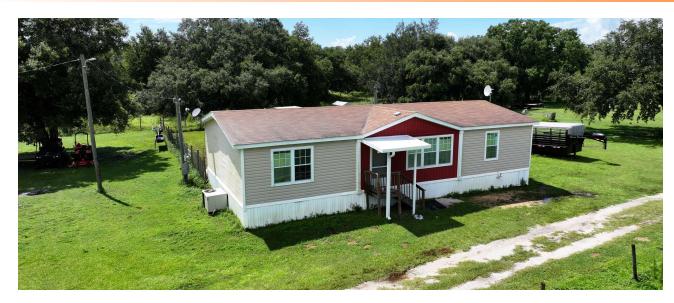

## **PROPERTY OVERVIEW**

The East Zolfo Springs Ranchette is a 29.4 acre property located along State Road 66 less that 5 miles from Zolfo Springs. Among the mature oak trees and other native landscape is a 1,352 square foot mobile home. The property has plenty of space for cattle and horses to graze the improved bahia pastures surrounding the homesite. This would make a great property to be able to live just outside of town and be able to have cattle and other animals at home.