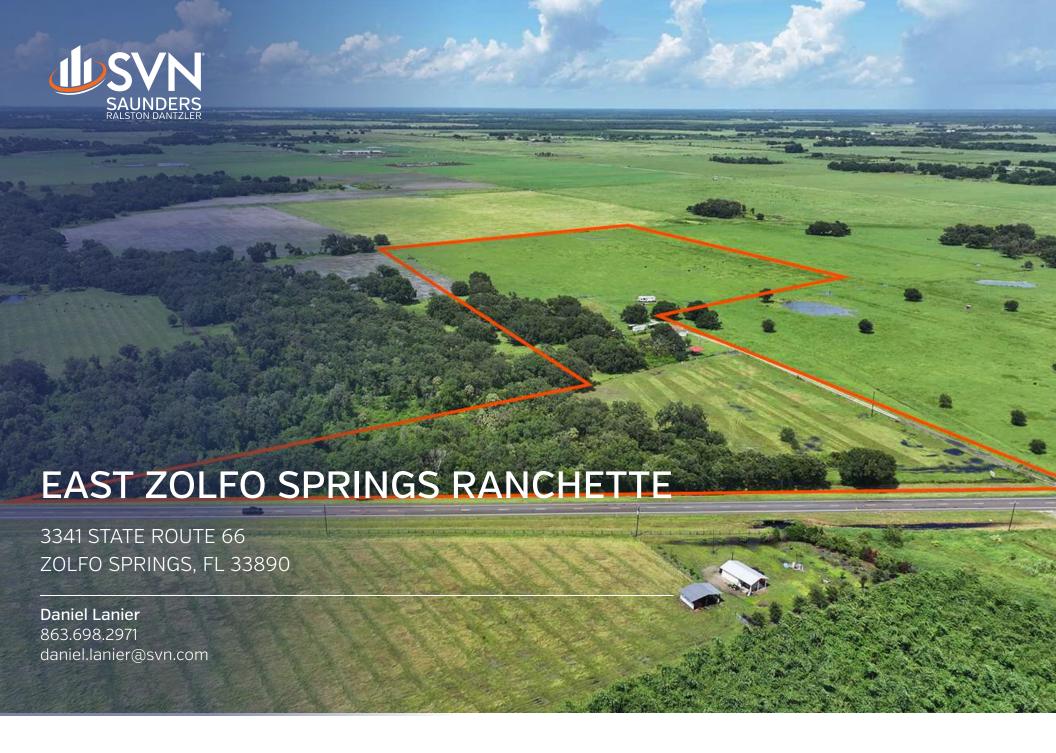

## **PROPERTY OVERVIEW**

The East Zolfo Springs Ranchette is a 29.4 acre property located along State Road 66 less that 5 miles from Zolfo Springs. Among the mature oak trees and other native landscape is a 1,352 square foot mobile home. The property has plenty of space for cattle and horses to graze the improved bahia pastures surrounding the homesite. This would make a great property to be able to live just outside of town and be able to have cattle and other animals at home.

### OFFERING SUMMARY

29± Acres Acreage: Price / Acre: \$21,259 Zolfo Springs City: County: Hardee

Property Type: Land, Ranch