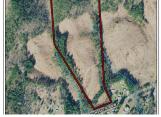

## Lavender Mountain

+/- 26.08 Acres | Huffaker Road NW | Floyd County, GA | 30165

This private piece sits on the side of Lavender Mountain and exhibits steep and rolling hills that provide fantastic mountain views. Much of the piece is clear cut but has a buffer of pine trees to provide privacy from neighbors. Has great wildlife opportunities year around. There is 300 feet of frontage along Huffaker Rd. Survey cost to buyer is \$1,800.00, Driveway permit will need to be applied for from Floyd County. Floyd County has marked where driveway will access property.