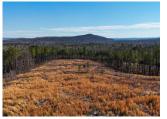

## Lavender Mountain

+/- 26.08 Acres | Huffaker Road NW | Floyd County, GA | 30165

This private piece sits on the side of Lavender Mountain and exhibits steep and rolling hills that provide fantastic mountain views. Much of the piece is clear cut but has a buffer of pine trees to provide privacy from neighbors. Has great wildlife opportunities year around. There is 300 feet of frontage along Huffaker Rd. Survey cost to buyer is \$1,800.00, Driveway permit will need to be applied for from Floyd County. Floyd County has marked where driveway will access property.