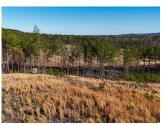

## Lavender Mountain

+/- 26.08 Acres | Huffaker Road NW | Floyd County, GA | 30165

This private piece sits on the side of Lavender Mountain and exhibits steep and rolling hills that provide fantastic mountain views. Much of the piece is clear cut but has a buffer of pine trees to provide privacy from neighbors. Has great wildlife opportunities year around. There is 300 feet of frontage along Huffaker Rd. Survey cost to buyer is \$1,800.00, Driveway permit will need to be applied for from Floyd County. Floyd County has marked where driveway will access property.