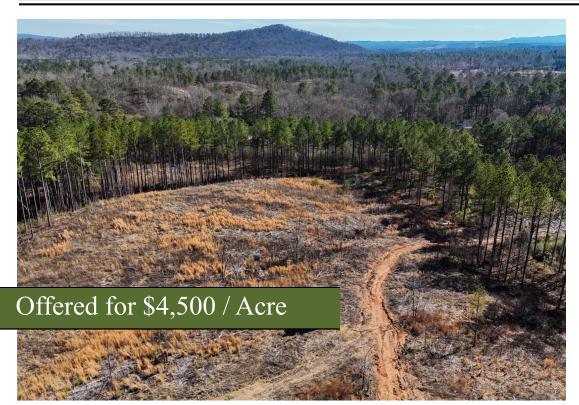

## Lavender Mountain

+/- 26.08 Acres | Huffaker Road NW | Floyd County, GA | 30165

This private piece sits on the side of Lavender Mountain and exhibits steep and rolling hills that provide fantastic mountain views. Much of the piece is clear cut but has a buffer of pine trees to provide privacy from neighbors. Has great wildlife opportunities year around. There is 300 feet of frontage along Huffaker Rd. Survey cost to buyer is \$1,800.00, Driveway permit will need to be applied for from Floyd County. Floyd County has marked where driveway will access property.