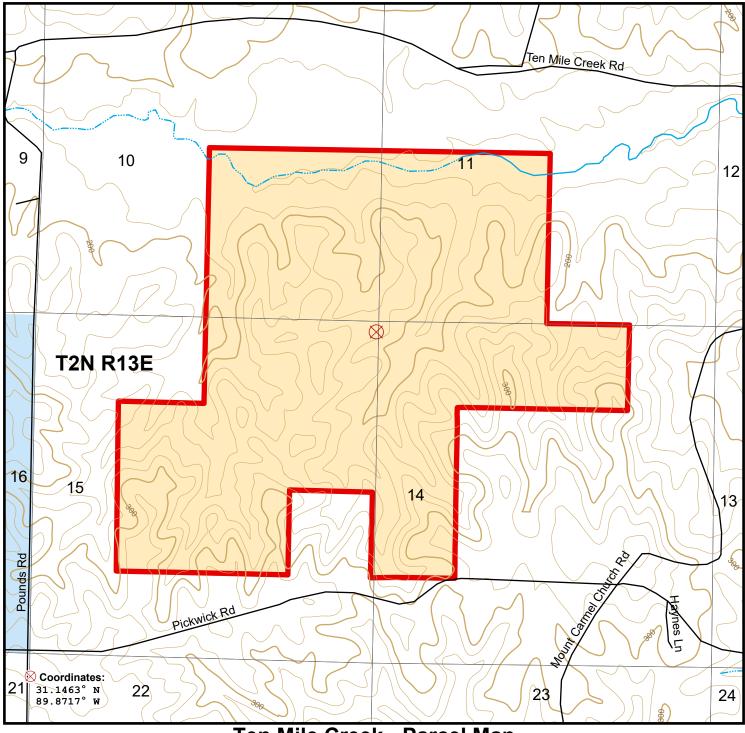

## Ten Mile Creek - Parcel Map Parcel #28091Hb0005 Marion County, MS - approx. 811.3 acres +/-

The property depicted on this map has not been surveyed. The acreage is an estimate based upon GIS data. The volume information in this report is based on current information in the seller's inventory system. The information is subject to change due to harvest activities and/or updates resulting from routine maintenance of the inventory system. Neither the owner nor its officers, directors, employees or agents represent or warrant the accuracy or completeness of the ownership acreage, the cover type acreage, timber inventory species, grade or volumes, legal or practical access to the property, or operability.