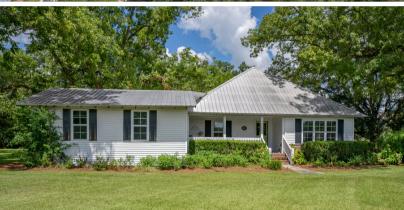

## Historic Homestead on 65 Acres: Your Country Retreat Awaits

Pierce County

**▲** 65 +/- Acres

\$545,900.00

Discover a stunning piece of history with this beautifully remodeled 3,000-square-foot house from the early 1900s, nestled on a picturesque 65-acre estate in Pierce County, Georgia. This charming old homestead features exquisite modern upgrades while preserving its historic character. Surrounded by lush fields, peach and pear trees, and a 2-acre pond, this property offers a perfect blend of beauty and functionality.