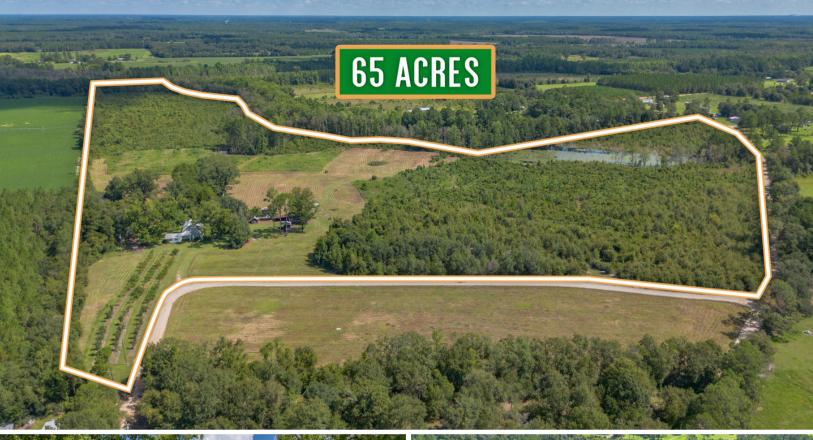

## Historic Homestead on 65 Acres: Your Country Retreat Awaits

Pierce County

**▲** 65 +/- Acres

\$545,900.00

Discover a stunning piece of history with this beautifully remodeled 3,000-square-foot house from the early 1900s, nestled on a picturesque 65-acre estate in Pierce County, Georgia. This charming old homestead features exquisite modern upgrades while preserving its historic character. Surrounded by lush fields, peach and pear trees, and a 2-acre pond, this property offers a perfect blend of beauty and functionality.