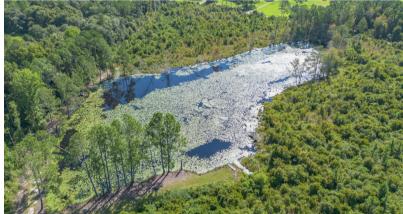

## Historic Homestead on 65 Acres: Your Country Retreat Awaits

Pierce County

**▲** 65 +/- Acres

\$545,900.00

Discover a stunning piece of history with this beautifully remodeled 3,000-square-foot house from the early 1900s, nestled on a picturesque 65-acre estate in Pierce County, Georgia. This charming old homestead features exquisite modern upgrades while preserving its historic character. Surrounded by lush fields, peach and pear trees, and a 2-acre pond, this property offers a perfect blend of beauty and functionality.