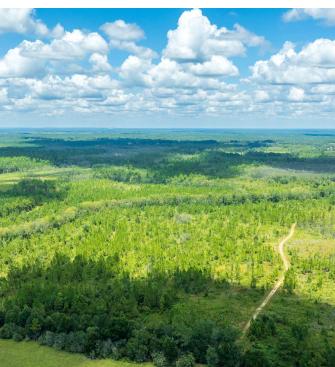

#### PROPERTY OVERVIEW

This Florida Panhandle farm and timberland listing features nearly 800± acres of natural, ecologically diverse landscape situated in the fast growing Florida Panhandle region. The property includes nearly 150± acres of crop land currently in cultivation. In addition to the farmed acreage, there are approximately 384± acres of natural pine and hardwood regeneration and another 263± acres of forested wetlands. On the north boundary, the property features paved road frontage on CR 170. On the southern boundary, the property features access to Chesser Road.

This majority uplands property is situated just 39 miles from the Northwest Florida Beaches International Airport. With rapid development occurring in the Florida Panhandle region and a current proposal to develop a world class golf course and community in Washington County, this property serves as an excellent land banking opportunity.