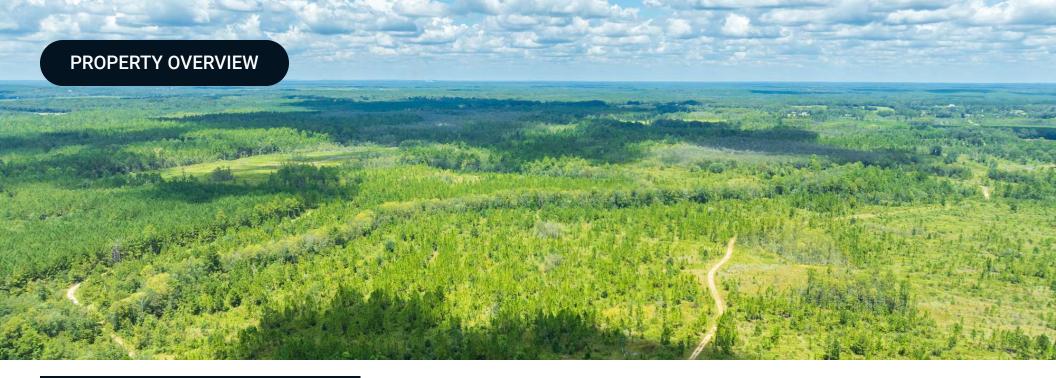

#### PROPERTY OVERVIEW

This Florida Panhandle farm and timberland listing features nearly 800± acres of natural, ecologically diverse landscape situated in the fast growing Florida Panhandle region. The property includes nearly 150± acres of crop land currently in cultivation. In addition to the farmed acreage, there are approximately 384± acres of natural pine and hardwood regeneration and another 263± acres of forested wetlands. On the north boundary, the property features paved road frontage on CR 170. On the southern boundary, the property features access to Chesser Road.

This majority uplands property is situated just 39 miles from the Northwest Florida Beaches International Airport. With rapid development occurring in the Florida Panhandle region and a current proposal to develop a world class golf course and community in Washington County, this property serves as an excellent land banking opportunity.