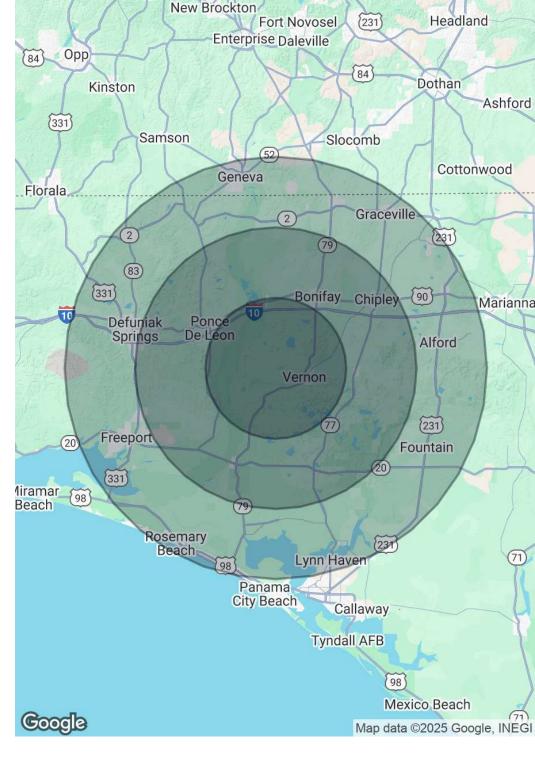

## **DEMOGRAPHICS MAP & REPORT**

| POPULATION                           | 10 MILES          | 20 MILES           | 30 MILES        |
|--------------------------------------|-------------------|--------------------|-----------------|
| Total Population                     | 12,020            | 49,470             | 152,487         |
| Average Age                          | 43                | 43                 | 43              |
| Average Age (Male)                   | 42                | 42                 | 42              |
| Average Age (Female)                 | 43                | 43                 | 44              |
|                                      |                   |                    |                 |
|                                      |                   |                    |                 |
| HOUSEHOLDS & INCOME                  | 10 MILES          | 20 MILES           | 30 MILES        |
| HOUSEHOLDS & INCOME Total Households | 10 MILES<br>4,143 | 20 MILES<br>17,998 | 30 MILES 58,739 |
|                                      |                   |                    |                 |
| Total Households                     | 4,143             | 17,998             | 58,739          |

Demographics data derived from AlphaMap

229.299.8600 · saundersrealestate.com