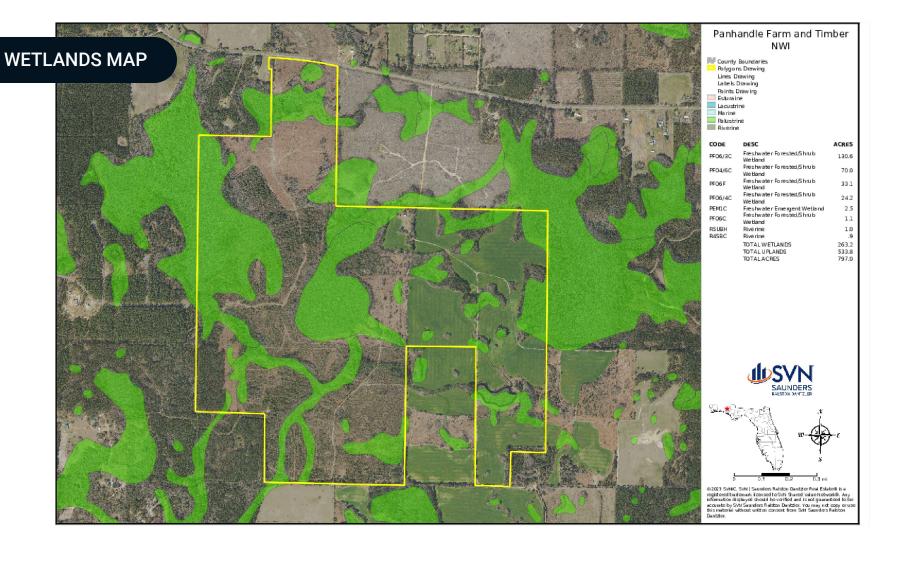

#### PROPERTY OVERVIEW

This Florida Panhandle farm and timberland listing features nearly 800± acres of natural, ecologically diverse landscape situated in the fast growing Florida Panhandle region. The property includes nearly 150± acres of crop land currently in cultivation. In addition to the farmed acreage, there are approximately 384± acres of natural pine and hardwood regeneration and another 263± acres of forested wetlands. On the north boundary, the property features paved road frontage on CR 170. On the southern boundary, the property features access to Chesser Road.

## SPECIFICATIONS & FEATURES

| Uplands / Wetlands:             | 67% Uplands                                                                                                                                           |  |
|---------------------------------|-------------------------------------------------------------------------------------------------------------------------------------------------------|--|
|                                 | Dothan Loamy Sand                                                                                                                                     |  |
| Soil Types:                     | <ul> <li>Pantego and Clara Soils</li> </ul>                                                                                                           |  |
|                                 | Lynchburg Loamy Fine Sand                                                                                                                             |  |
| Zoning / FLU:                   | AG                                                                                                                                                    |  |
| Lake Frontage / Water Features: | Multiple ponds                                                                                                                                        |  |
| Water Source & Utilities:       | Residential well                                                                                                                                      |  |
| Road Frontage:                  | 1,300 +/- feet on CR 170                                                                                                                              |  |
| Nearest Point of Interest:      | 39 miles to NW Florida Beaches<br>International Airport<br>40 miles to Marianna, FL<br>46 miles to Panama City Beach,<br>FL<br>56 miles to Dothan, AL |  |
|                                 | 72 miles to Destin, FL                                                                                                                                |  |