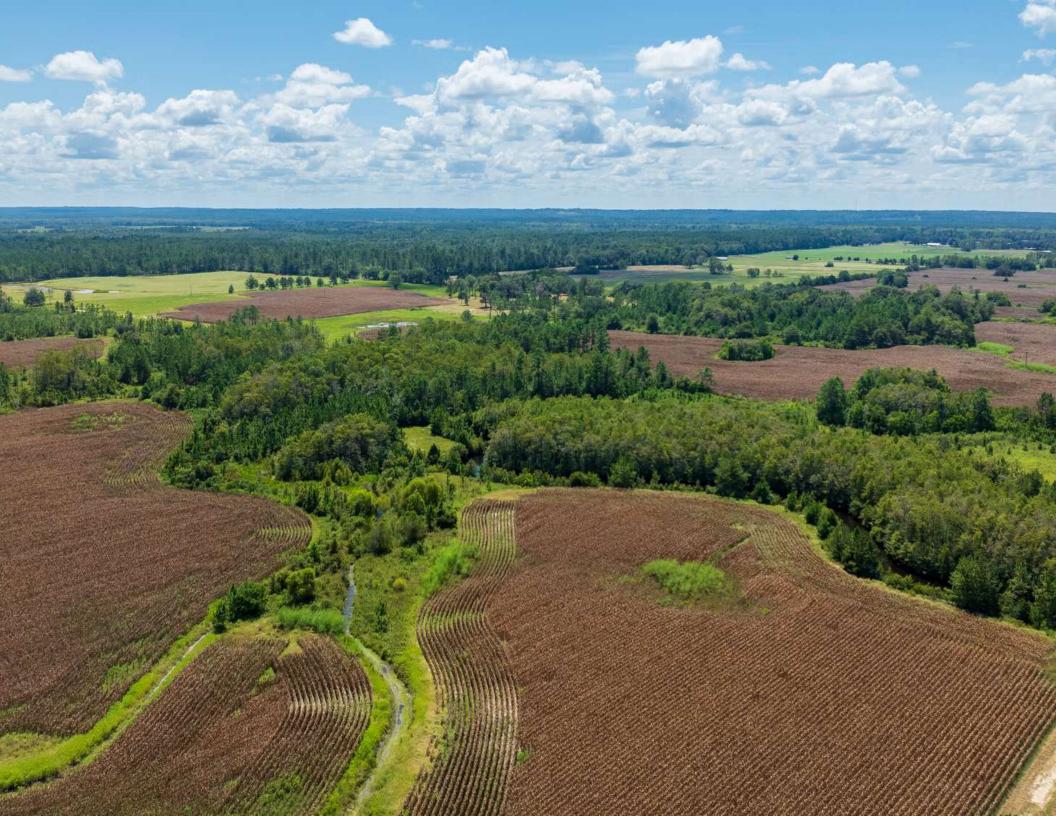

#### PROPERTY OVERVIEW

This Florida Panhandle farm and timberland listing features nearly 800± acres of natural, ecologically diverse landscape situated in the fast growing Florida Panhandle region. The property includes nearly 150± acres of crop land currently in cultivation. In addition to the farmed acreage, there are approximately 384± acres of natural pine and hardwood regeneration and another 263± acres of forested wetlands. On the north boundary, the property features paved road frontage on CR 170. On the southern boundary, the property features access to Chesser Road.