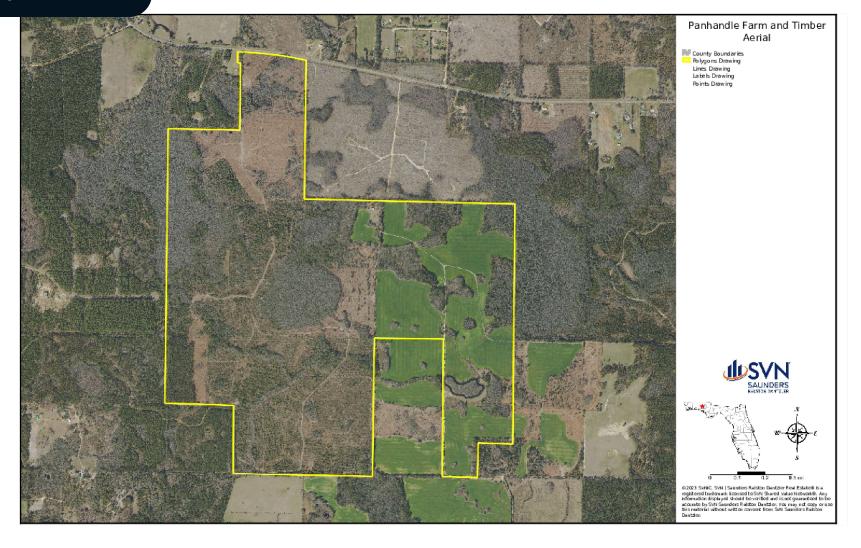

# **BOUNDARY MAP**

229.299.8600 · saundersrealestate.com

LändReport

2011-2023
BEST
BROKERAGES

One of America's Best Brokerages

APEX 2022 Top
National Producer

Most Influential
Business Leaders

Largest Commercial Real Estate Brokers in Tampa Bay

#### PROPERTY OVERVIEW

This Florida Panhandle farm and timberland listing features nearly 800± acres of natural, ecologically diverse landscape situated in the fast growing Florida Panhandle region. The property includes nearly 150± acres of crop land currently in cultivation. In addition to the farmed acreage, there are approximately 384± acres of natural pine and hardwood regeneration and another 263± acres of forested wetlands. On the north boundary, the property features paved road frontage on CR 170. On the southern boundary, the property features access to Chesser Road.