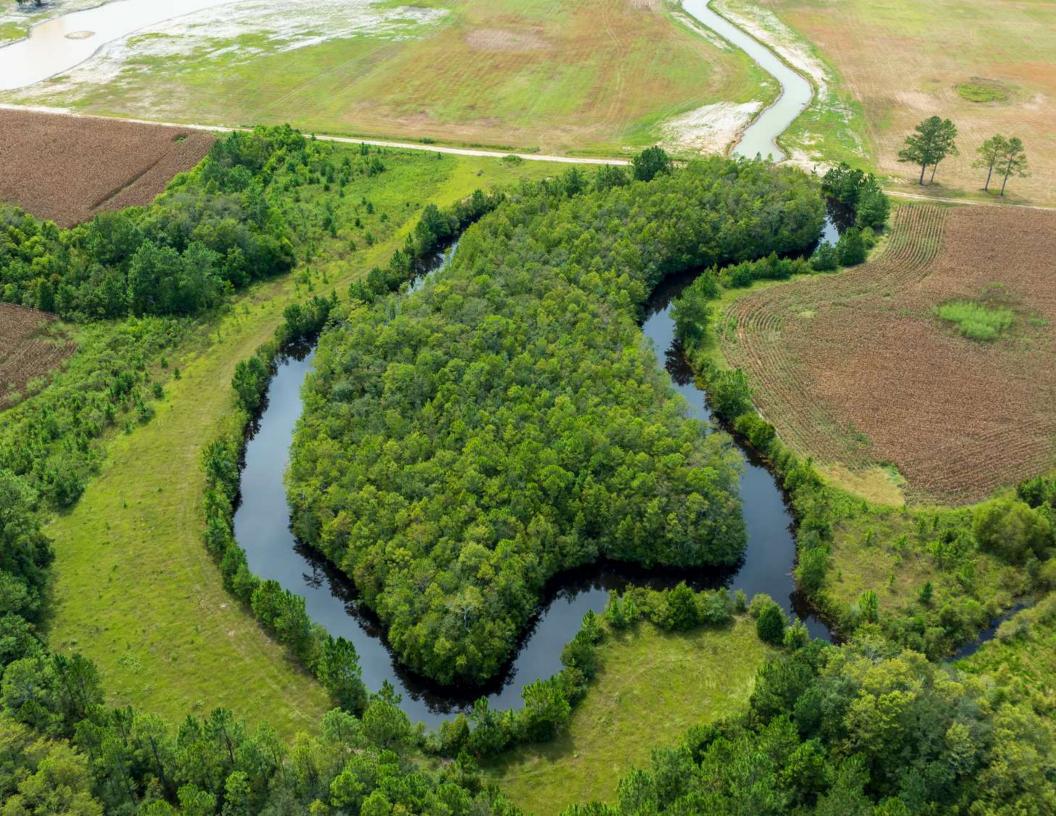

#### PROPERTY OVERVIEW

This Florida Panhandle farm and timberland listing features nearly 800± acres of natural, ecologically diverse landscape situated in the fast growing Florida Panhandle region. The property includes nearly 150± acres of crop land currently in cultivation. In addition to the farmed acreage, there are approximately 384± acres of natural pine and hardwood regeneration and another 263± acres of forested wetlands. On the north boundary, the property features paved road frontage on CR 170. On the southern boundary, the property features access to Chesser Road.

## SPECIFICATIONS & FEATURES

| Uplands / Wetlands:             | 67% Uplands                                                                                                                                           |  |
|---------------------------------|-------------------------------------------------------------------------------------------------------------------------------------------------------|--|
|                                 | Dothan Loamy Sand                                                                                                                                     |  |
| Soil Types:                     | <ul> <li>Pantego and Clara Soils</li> </ul>                                                                                                           |  |
|                                 | Lynchburg Loamy Fine Sand                                                                                                                             |  |
| Zoning / FLU:                   | AG                                                                                                                                                    |  |
| Lake Frontage / Water Features: | Multiple ponds                                                                                                                                        |  |
| Water Source & Utilities:       | Residential well                                                                                                                                      |  |
| Road Frontage:                  | 1,300 +/- feet on CR 170                                                                                                                              |  |
| Nearest Point of Interest:      | 39 miles to NW Florida Beaches<br>International Airport<br>40 miles to Marianna, FL<br>46 miles to Panama City Beach,<br>FL<br>56 miles to Dothan, AL |  |
|                                 | 72 miles to Destin, FL                                                                                                                                |  |