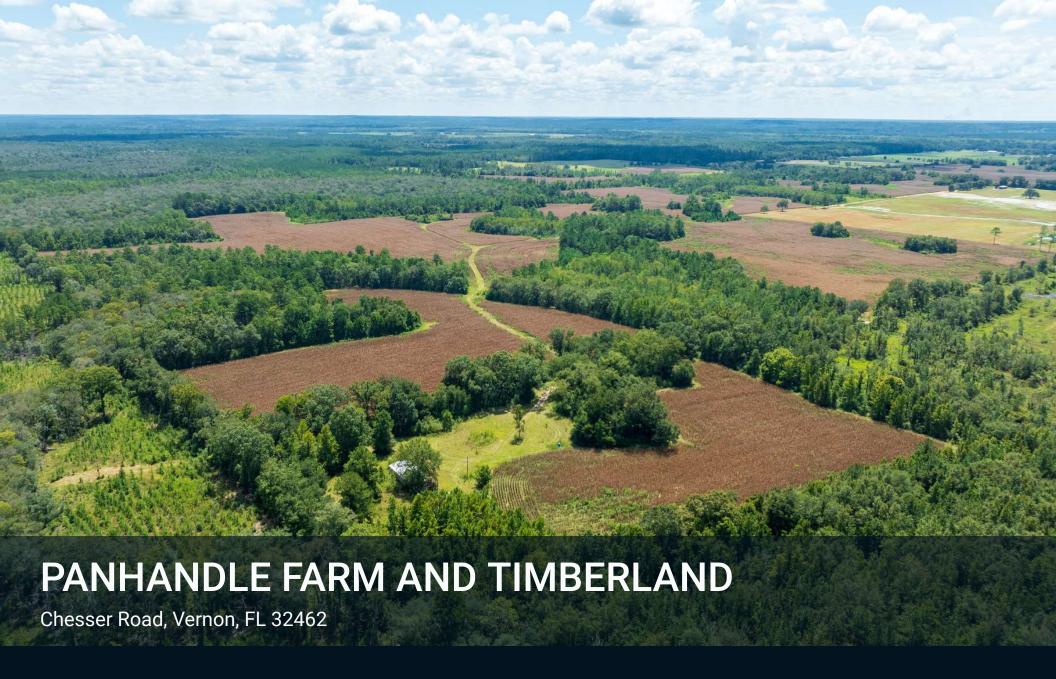

Bryant Peace, ALC 229.726.9088 bryant@saundersrealestate.com

Dusty Calderon 407.908.9525 dusty@saundersrealestate.com

| Sale Price | \$3,500,000 |
|------------|-------------|
|            |             |

#### **OFFERING SUMMARY**

| Acreage:       | 797± Acres             |  |
|----------------|------------------------|--|
| Price / Acre:  | \$4,391                |  |
| City:          | Vernon                 |  |
| County:        | Washington             |  |
| Property Type: | Farm and<br>Timberland |  |
| Video:         | <u>View Here</u>       |  |