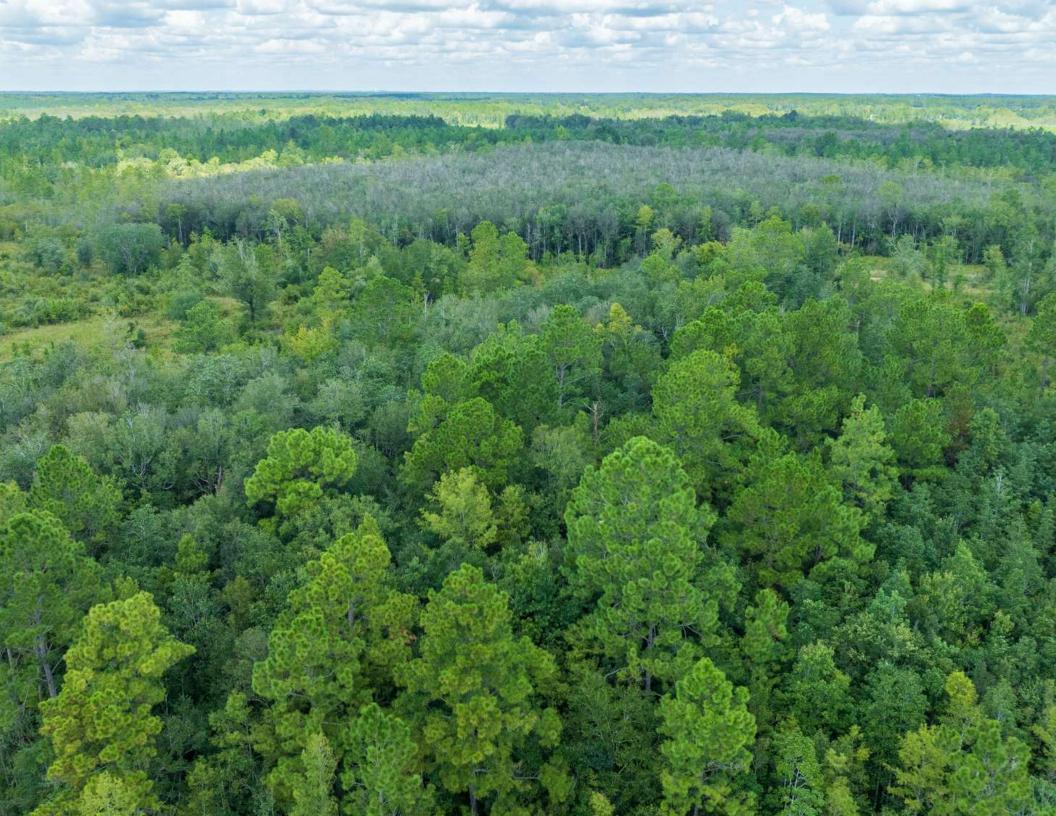

#### PROPERTY OVERVIEW

This Florida Panhandle farm and timberland listing features nearly 800± acres of natural, ecologically diverse landscape situated in the fast growing Florida Panhandle region. The property includes nearly 150± acres of crop land currently in cultivation. In addition to the farmed acreage, there are approximately 384± acres of natural pine and hardwood regeneration and another 263± acres of forested wetlands. On the north boundary, the property features paved road frontage on CR 170. On the southern boundary, the property features access to Chesser Road.

This majority uplands property is situated just 39 miles from the Northwest Florida Beaches International Airport. With rapid development occurring in the Florida Panhandle region and a current proposal to develop a world class golf course and community in Washington County, this property serves as an excellent land banking opportunity.