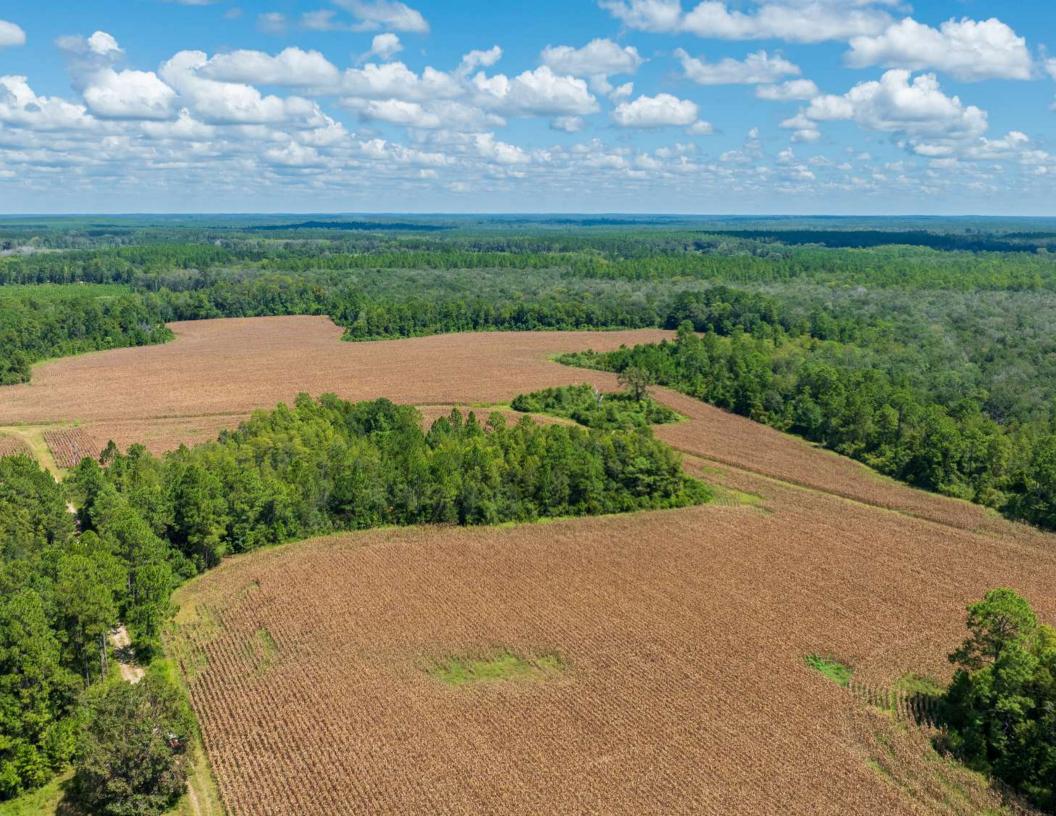

#### PROPERTY OVERVIEW

This Florida Panhandle farm and timberland listing features nearly 800± acres of natural, ecologically diverse landscape situated in the fast growing Florida Panhandle region. The property includes nearly 150± acres of crop land currently in cultivation. In addition to the farmed acreage, there are approximately 384± acres of natural pine and hardwood regeneration and another 263± acres of forested wetlands. On the north boundary, the property features paved road frontage on CR 170. On the southern boundary, the property features access to Chesser Road.

This majority uplands property is situated just 39 miles from the Northwest Florida Beaches International Airport. With rapid development occurring in the Florida Panhandle region and a current proposal to develop a world class golf course and community in Washington County, this property serves as an excellent land banking opportunity.