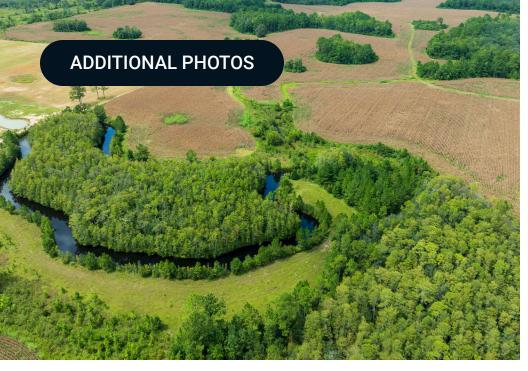

#### PROPERTY OVERVIEW

This Florida Panhandle farm and timberland listing features nearly 800± acres of natural, ecologically diverse landscape situated in the fast growing Florida Panhandle region. The property includes nearly 150± acres of crop land currently in cultivation. In addition to the farmed acreage, there are approximately 384± acres of natural pine and hardwood regeneration and another 263± acres of forested wetlands. On the north boundary, the property features paved road frontage on CR 170. On the southern boundary, the property features access to Chesser Road.

## SPECIFICATIONS & FEATURES

| Uplands / Wetlands:             | 67% Uplands                                                                                                                                           |  |
|---------------------------------|-------------------------------------------------------------------------------------------------------------------------------------------------------|--|
|                                 | Dothan Loamy Sand                                                                                                                                     |  |
| Soil Types:                     | <ul> <li>Pantego and Clara Soils</li> </ul>                                                                                                           |  |
|                                 | Lynchburg Loamy Fine Sand                                                                                                                             |  |
| Zoning / FLU:                   | AG                                                                                                                                                    |  |
| Lake Frontage / Water Features: | Multiple ponds                                                                                                                                        |  |
| Water Source & Utilities:       | Residential well                                                                                                                                      |  |
| Road Frontage:                  | 1,300 +/- feet on CR 170                                                                                                                              |  |
| Nearest Point of Interest:      | 39 miles to NW Florida Beaches<br>International Airport<br>40 miles to Marianna, FL<br>46 miles to Panama City Beach,<br>FL<br>56 miles to Dothan, AL |  |
|                                 | 72 miles to Destin, FL                                                                                                                                |  |