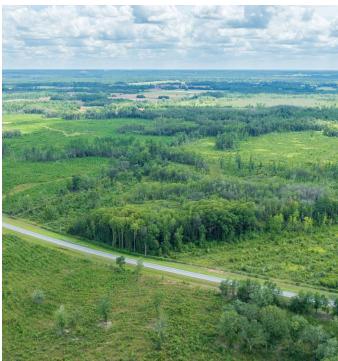

#### PROPERTY OVERVIEW

This Florida Panhandle farm and timberland listing features nearly 800± acres of natural, ecologically diverse landscape situated in the fast growing Florida Panhandle region. The property includes nearly 150± acres of crop land currently in cultivation. In addition to the farmed acreage, there are approximately 384± acres of natural pine and hardwood regeneration and another 263± acres of forested wetlands. On the north boundary, the property features paved road frontage on CR 170. On the southern boundary, the property features access to Chesser Road.

## SPECIFICATIONS & FEATURES

| Uplands / Wetlands:             | 67% Uplands                                                                                                                                           |  |
|---------------------------------|-------------------------------------------------------------------------------------------------------------------------------------------------------|--|
|                                 | Dothan Loamy Sand                                                                                                                                     |  |
| Soil Types:                     | <ul> <li>Pantego and Clara Soils</li> </ul>                                                                                                           |  |
|                                 | Lynchburg Loamy Fine Sand                                                                                                                             |  |
| Zoning / FLU:                   | AG                                                                                                                                                    |  |
| Lake Frontage / Water Features: | Multiple ponds                                                                                                                                        |  |
| Water Source & Utilities:       | Residential well                                                                                                                                      |  |
| Road Frontage:                  | 1,300 +/- feet on CR 170                                                                                                                              |  |
| Nearest Point of Interest:      | 39 miles to NW Florida Beaches<br>International Airport<br>40 miles to Marianna, FL<br>46 miles to Panama City Beach,<br>FL<br>56 miles to Dothan, AL |  |
|                                 | 72 miles to Destin, FL                                                                                                                                |  |