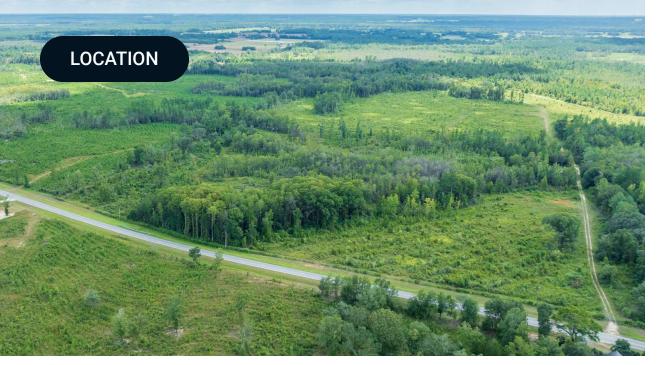

# LOCATION & DRIVING DIRECTIONS

O000000-00-4660-0000
O000000-00-5659-0000
O000000-00-5650-0001

GPS: 30.6405368, -85.7799521

• From Bonifay turn south on HWY 79

Driving Directions:

• Turn right on CR 170

## SPECIFICATIONS & FEATURES

| Uplands / Wetlands:             | 67% Uplands                                                                                                                                           |  |
|---------------------------------|-------------------------------------------------------------------------------------------------------------------------------------------------------|--|
|                                 | Dothan Loamy Sand                                                                                                                                     |  |
| Soil Types:                     | <ul> <li>Pantego and Clara Soils</li> </ul>                                                                                                           |  |
|                                 | Lynchburg Loamy Fine Sand                                                                                                                             |  |
| Zoning / FLU:                   | AG                                                                                                                                                    |  |
| Lake Frontage / Water Features: | Multiple ponds                                                                                                                                        |  |
| Water Source & Utilities:       | Residential well                                                                                                                                      |  |
| Road Frontage:                  | 1,300 +/- feet on CR 170                                                                                                                              |  |
| Nearest Point of Interest:      | 39 miles to NW Florida Beaches<br>International Airport<br>40 miles to Marianna, FL<br>46 miles to Panama City Beach,<br>FL<br>56 miles to Dothan, AL |  |
|                                 | 72 miles to Destin, FL                                                                                                                                |  |