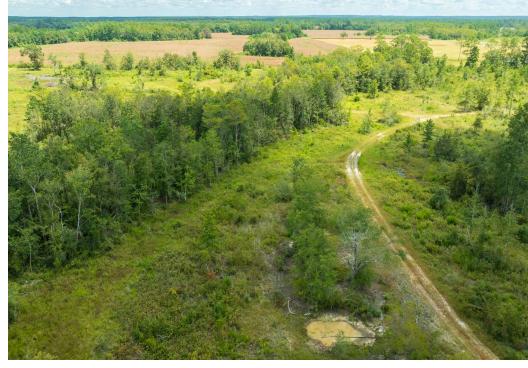

#### PROPERTY OVERVIEW

This Florida Panhandle farm and timberland listing features nearly 800± acres of natural, ecologically diverse landscape situated in the fast growing Florida Panhandle region. The property includes nearly 150± acres of crop land currently in cultivation. In addition to the farmed acreage, there are approximately 384± acres of natural pine and hardwood regeneration and another 263± acres of forested wetlands. On the north boundary, the property features paved road frontage on CR 170. On the southern boundary, the property features access to Chesser Road.

# LOCATION & DRIVING DIRECTIONS

O000000-00-4660-0000
O000000-00-5659-0000
O000000-00-5650-0001

GPS: 30.6405368, -85.7799521

• From Bonifay turn south on HWY 79

Driving Directions:

• Turn right on CR 170