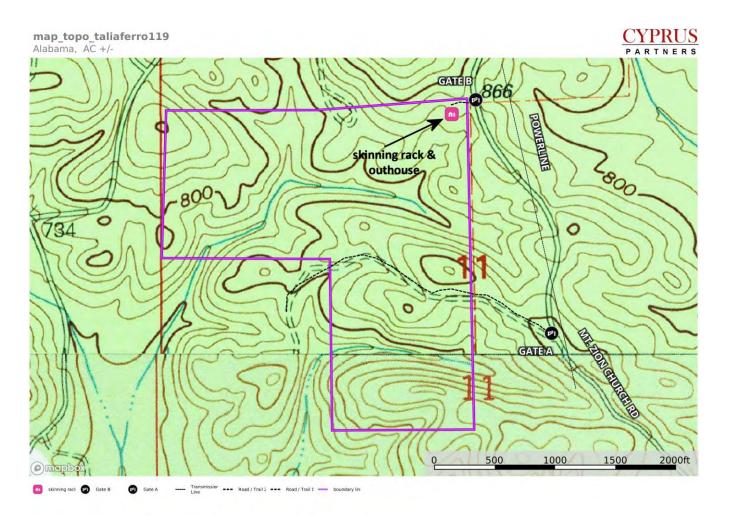

### Topographic Map (20-foot contour interval)

Tom Brickman P: 205-936-2160

www.cypruspartners.com

The information contained herein was obtained from sources deemed to be reliable. Land id "Services makes no warranties or guarantees as to the completeness or accuracy thereof.

## Land For Sale <u>119 acres</u> \$235,025

- A hunting tract all set up for deer season
- Located in southern Clay County, AL, about 85 minutes to Birmingham, and about 63 minutes from Auburn. The property is about 18 min. from Ashland and 24 min. from Alexander City
- The property is set up for deer hunting with several shooting houses overlooking food plots + a gathering spot with a skinning rack and outhouse
- Power is about 350 feet east of the northeast corner. There is no public water
- The timber is natural (un-planted), and is a mix of pine and hardwood that we estimate is about 25 years of age. It's merchantable, but young
- The property does not touch the county road, Mt. Zion Rd, which is a dirt, county-maintained road lying east of the property. From the county road, there are two gated access roads leading to the east line of the property. Gate "A" is about 800 feet from the east line of the property. Gate "B", at the northeast corner of the property, is about 20-30 feet from the east line of the property. Both access road are well established and their use has been uncontested. But they are un-deeded and run across adjacent private land. See the topo map on the web site for road and gate locations. Click <u>HERE</u> to learn more about un-deeded access
- Two beautiful, rocky creeks run through the property for about <sup>3</sup>/<sub>4</sub> mile
- The gates are locked, so call the agent, Jason Wales, 334-850-2146, for access info