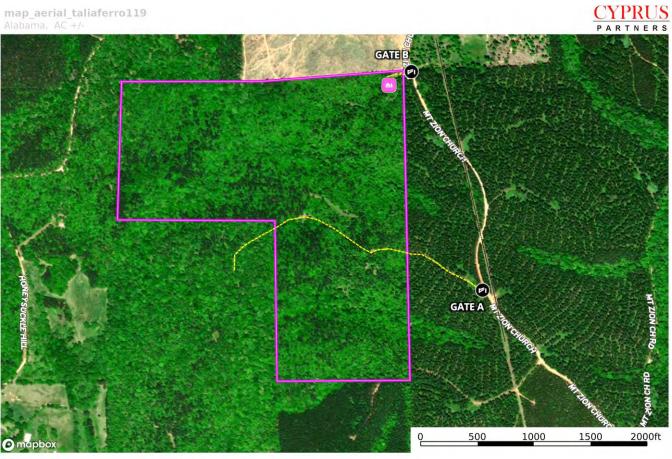

### Aerial Photo

📴 skinning rack 😰 Gate B 😰 Gate A ----- Transmissior ---- Road / Trail ----- boundary line

Tom Brickman P: 205-936-2160

ww.cvpruspartners.com

id. Constructions of August of Construction of August of Construction of Const

## Land For Sale <u>119 acres</u> \$235,025

- A hunting tract all set up for deer season
- Located in southern Clay County, AL, about 85 minutes to Birmingham, and about 63 minutes from Auburn. The property is about 18 min. from Ashland and 24 min. from Alexander City
- The property is set up for deer hunting with several shooting houses overlooking food plots + a gathering spot with a skinning rack and outhouse
- Power is about 350 feet east of the northeast corner. There is no public water
- The timber is natural (un-planted), and is a mix of pine and hardwood that we estimate is about 25 years of age. It's merchantable, but young
- The property does not touch the county road, Mt. Zion Rd, which is a dirt, county-maintained road lying east of the property. From the county road, there are two gated access roads leading to the east line of the property. Gate "A" is about 800 feet from the east line of the property. Gate "B", at the northeast corner of the property, is about 20-30 feet from the east line of the property. Both access road are well established and their use has been uncontested. But they are un-deeded and run across adjacent private land. See the topo map on the web site for road and gate locations. Click <u>HERE</u> to learn more about un-deeded access
- Two beautiful, rocky creeks run through the property for about <sup>3</sup>/<sub>4</sub> mile
- The gates are locked, so call the agent, Jason Wales, 334-850-2146, for access info