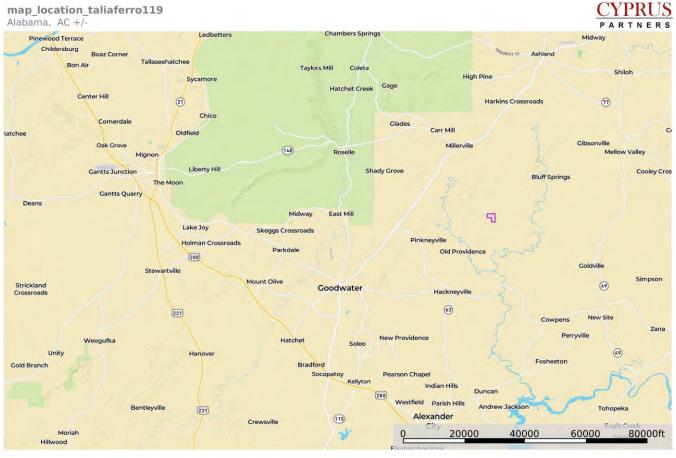

#### Location Map

Tom Brickman

n comannea ed to be reliable vices makes no warranties or guarant vices makes no warranties or guarant

www.cypruspartners.com 205-936-2160

## Land For Sale <u>119 acres</u> \$235,025

- A hunting tract all set up for deer season
- Located in southern Clay County, AL, about 85 minutes to Birmingham, and about 63 minutes from Auburn. The property is about 18 min. from Ashland and 24 min. from Alexander City
- The property is set up for deer hunting with several shooting houses overlooking food plots + a gathering spot with a skinning rack and outhouse
- Power is about 350 feet east of the northeast corner. There is no public water
- The timber is natural (un-planted), and is a mix of pine and hardwood that we estimate is about 25 years of age. It's merchantable, but young
- The property does not touch the county road, Mt. Zion Rd, which is a dirt, county-maintained road lying east of the property. From the county road, there are two gated access roads leading to the east line of the property. Gate "A" is about 800 feet from the east line of the property. Gate "B", at the northeast corner of the property, is about 20-30 feet from the east line of the property. Both access road are well established and their use has been uncontested. But they are un-deeded and run across adjacent private land. See the topo map on the web site for road and gate locations. Click <u>HERE</u> to learn more about un-deeded access
- Two beautiful, rocky creeks run through the property for about <sup>3</sup>/<sub>4</sub> mile
- The gates are locked, so call the agent, Jason Wales, 334-850-2146, for access info