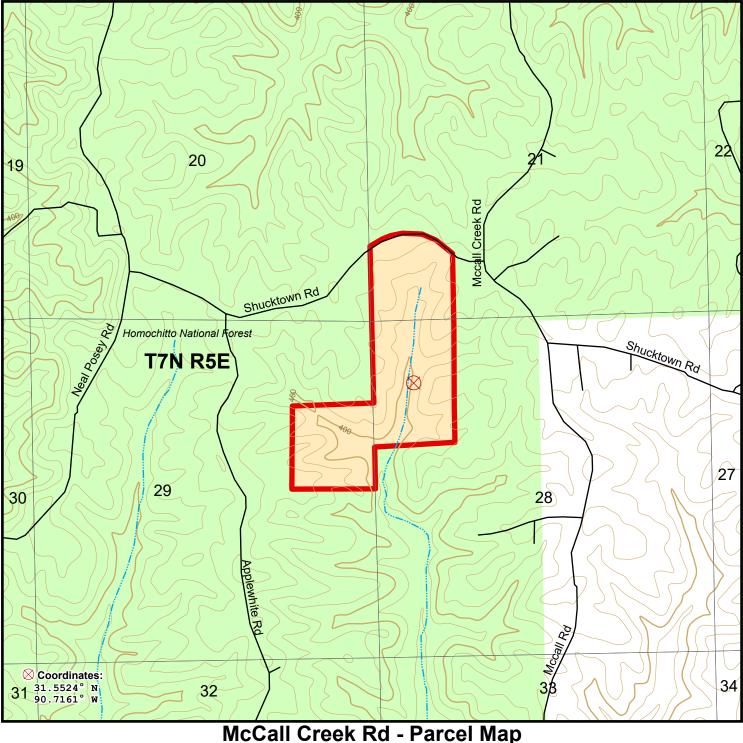

## McCall Creek Rd - Parcel Map Parcel #28037Hb0060 Franklin County, MS - approx. 133.2 acres +/-

The property depicted on this map has not been surveyed. The acreage is an estimate based upon GIS data. The volume information in this report is based on current information in the seller's inventory system. The information is subject to change due to harvest activities and/or updates resulting from routine maintenance of the inventory system. Neither the owner nor its officers, directors, employees or agents represent or warrant the accuracy or completeness of the ownership acreage, the cover type acreage, timber inventory species, grade or volumes, legal or practical access to the property, or operability.