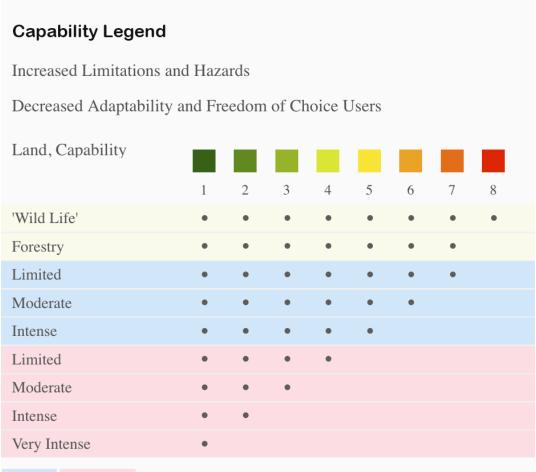

## | Boundary 6.02 ac

| SOIL CODE | SOIL DESCRIPTION                                   | ACRES  | %    | СРІ | NCCPI | CAP |
|-----------|----------------------------------------------------|--------|------|-----|-------|-----|
| 9         | Betemer very gravelly loam, 3 to 40 percent slopes | 6.02   | 100  | 0   | 2     | 7e  |
| TOTALS    |                                                    | 6.02(* | 100% | -   | 2.0   | 7   |

## **Grazing Cultivation**

- (c) climatic limitations (e) susceptibility to erosion
- (s) soil limitations within the rooting zone (w) excess of water