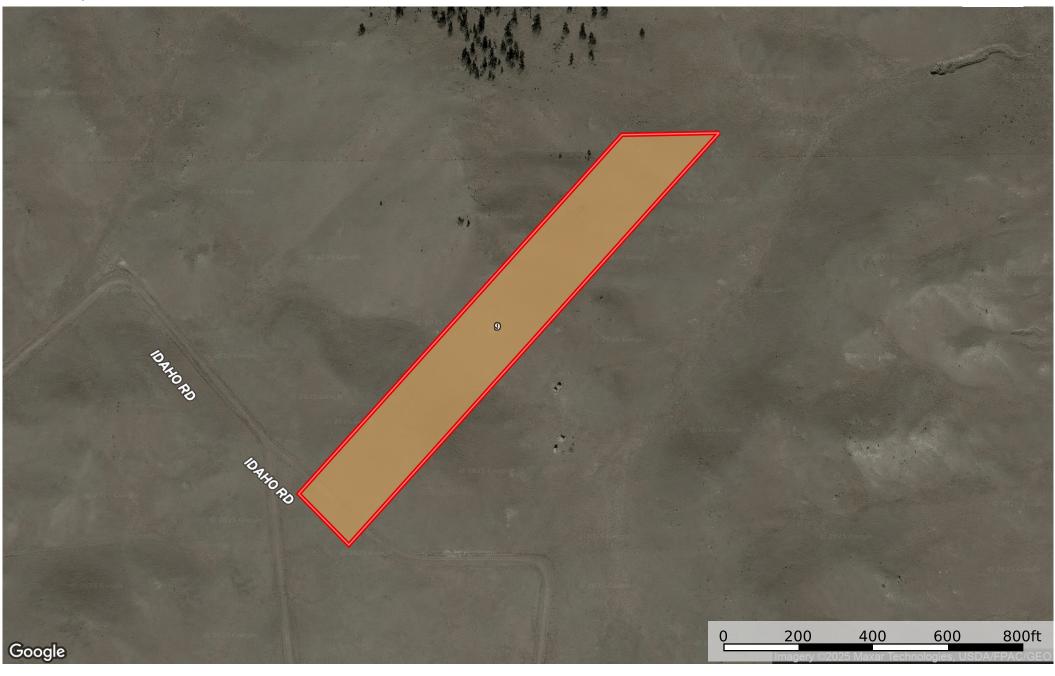

**6.37 Acres Hartsel, Park County, CO 6944** Park County, Colorado, 6.37 AC +/-

## | Boundary 6.02 ac

| SOIL CODE | SOIL DESCRIPTION                                   | ACRES  | %    | СРІ | NCCPI | CAP |
|-----------|----------------------------------------------------|--------|------|-----|-------|-----|
| 9         | Betemer very gravelly loam, 3 to 40 percent slopes | 6.02   | 100  | 0   | 2     | 7e  |
| TOTALS    |                                                    | 6.02(* | 100% | -   | 2.0   | 7   |