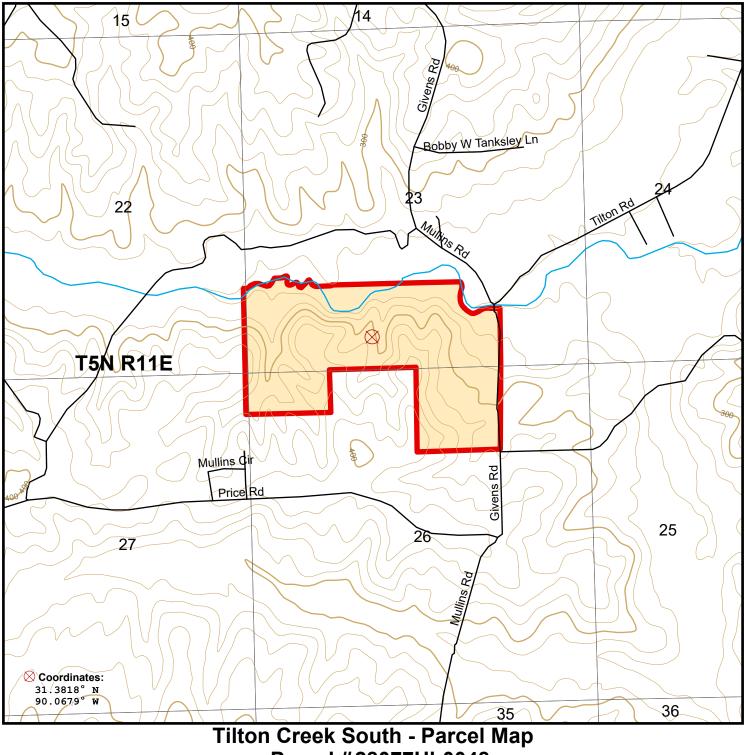

Parcel #28077Hb0048 Lawrence County, MS - approx. 176.1 acres +/-

The property depicted on this map has not been surveyed. The acreage is an estimate based upon GIS data. The volume information in this report is based on current information in the seller's inventory system. The information is subject to change due to harvest activities and/or updates resulting from routine maintenance of the inventory system. Neither the owner nor its officers, directors, employees or agents represent or warrant the accuracy or completeness of the ownership acreage, the cover type acreage, timber inventory species, grade or volumes, legal or practical access to the property, or operability. 4/1