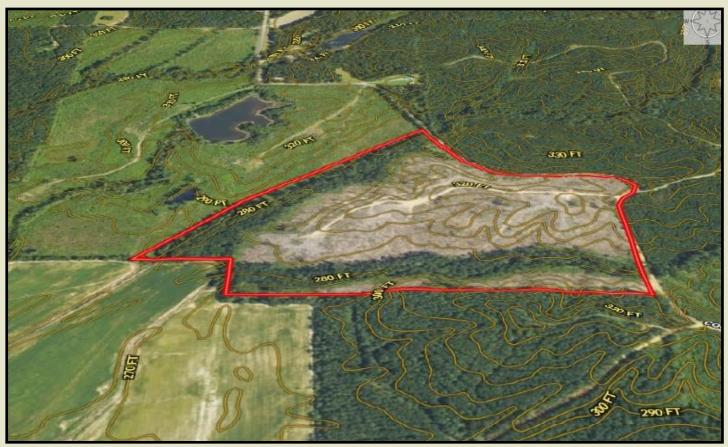

**Dodson Split 2** – 78.7 acres located in **Chickasaw County** on County Road 98 with over 2800 feet of frontage. The property consists of 53 acres of recent replanted pines with the balance in hardwood Streamside Management Zones. There is a perfect ridgetop for construction of a home or lodge overlooking a bottom suitable for construction of a 7 to 8 acre lake. Located just west of the Natchez Trace and only minutes from Houston.