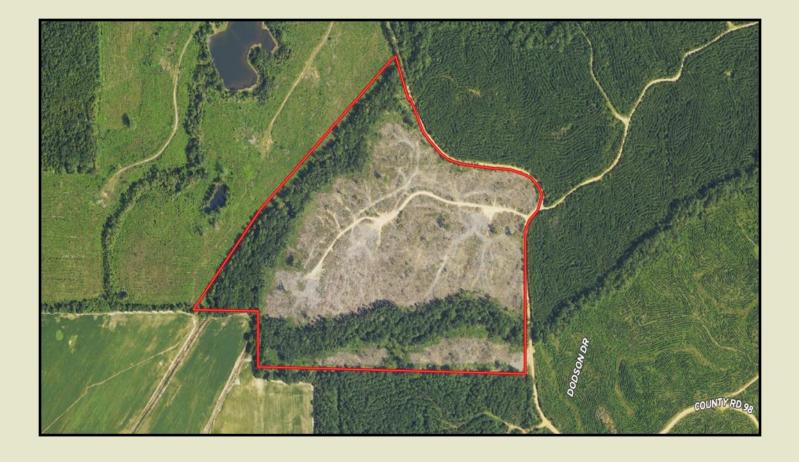

**Dodson Split 2** – 78.7 acres located in **Chickasaw County** on County Road 98 with over 2800 feet of frontage. The property consists of 53 acres of recent replanted pines with the balance in hardwood Streamside Management Zones. There is a perfect ridgetop for construction of a home or lodge overlooking a bottom suitable for construction of a 7 to 8 acre lake. Located just west of the Natchez Trace and only minutes from Houston.