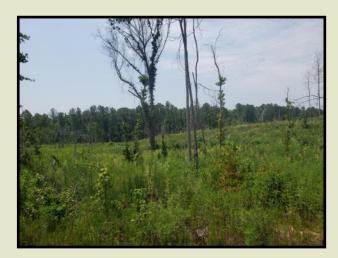

**Dodson Split 2** – 78.7 acres located in **Chickasaw County** on County Road 98 with over 2800 feet of frontage. The property consists of 53 acres of recent replanted pines with the balance in hardwood Streamside Management Zones. There is a perfect ridgetop for construction of a home or lodge overlooking a bottom suitable for construction of a 7 to 8 acre lake. Located just west of the Natchez Trace and only minutes from Houston.