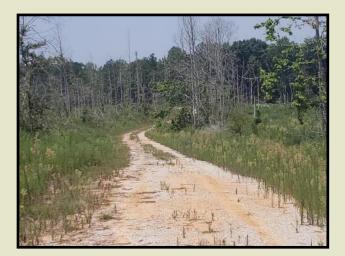

**Dodson Split 2** – 78.7 acres located in **Chickasaw County** on County Road 98 with over 2800 feet of frontage. The property consists of 53 acres of recent replanted pines with the balance in hardwood Streamside Management Zones. There is a perfect ridgetop for construction of a home or lodge overlooking a bottom suitable for construction of a 7 to 8 acre lake. Located just west of the Natchez Trace and only minutes from Houston.