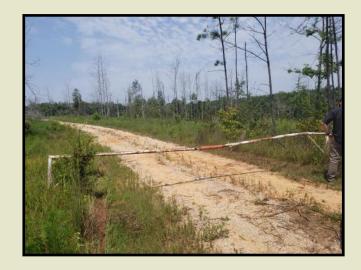

**Dodson Split 2** – 78.7 acres located in **Chickasaw County** on County Road 98 with over 2800 feet of frontage. The property consists of 53 acres of recent replanted pines with the balance in hardwood Streamside Management Zones. There is a perfect ridgetop for construction of a home or lodge overlooking a bottom suitable for construction of a 7 to 8 acre lake. Located just west of the Natchez Trace and only minutes from Houston.