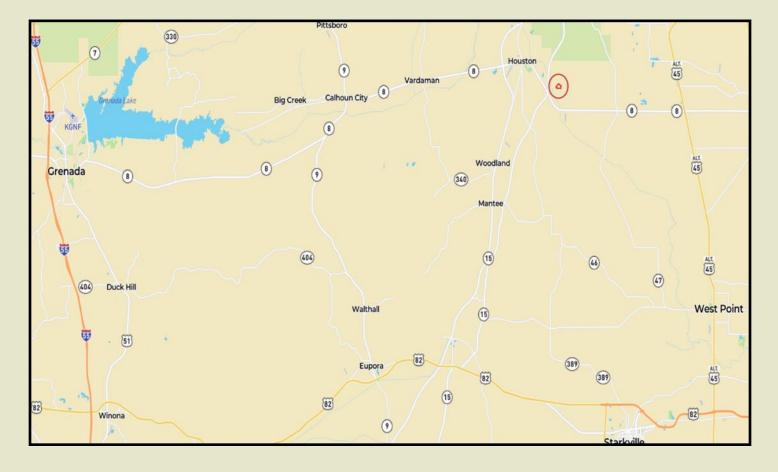

**Dodson Split 2** – 78.7 acres located in **Chickasaw County** on County Road 98 with over 2800 feet of frontage. The property consists of 53 acres of recent replanted pines with the balance in hardwood Streamside Management Zones. There is a perfect ridgetop for construction of a home or lodge overlooking a bottom suitable for construction of a 7 to 8 acre lake. Located just west of the Natchez Trace and only minutes from Houston.