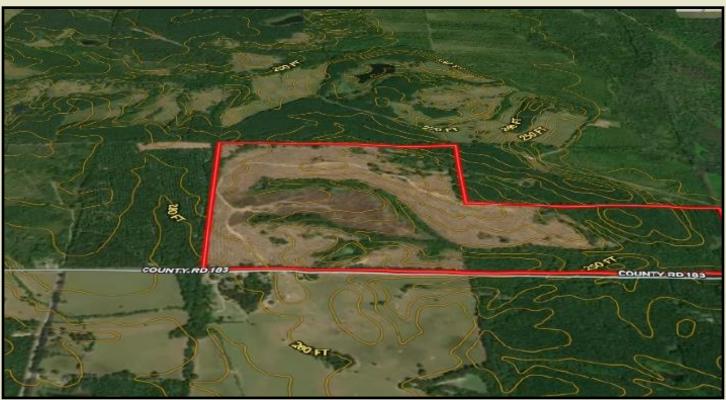

OLD HENRY - 241 rolling acres in Chickasaw County fronting paved Chickasaw Clay County Line Road (CR 183) three miles west of Highway 45. The timber consists of 147 acres of 4 year pine plantation, 35 acres of 17 year pines with the balance in mature hardwood Streamside Management Zones. Well located being only minutes from Aberdeen, West Point, Starkville and Houston. This is an excellent timber and recreational investment located in the Black Belt Prairie Region noted for its rich soil and agriculture. The lay of the terrain will allow for an approximately 28 acre lake with several options for ridgetop cabin/lodge locations overlooking the lake.