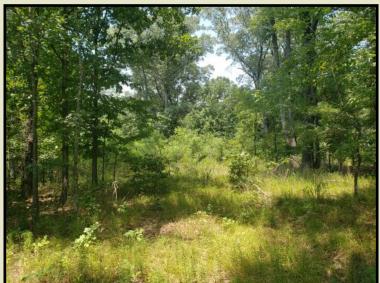

OLD HENRY - 241 rolling acres in Chickasaw County fronting paved Chickasaw Clay County Line Road (CR 183) three miles west of Highway 45. The timber consists of 147 acres of 4 year pine plantation, 35 acres of 17 year pines with the balance in mature hardwood Streamside Management Zones. Well located being only minutes from Aberdeen, West Point, Starkville and Houston. This is an excellent timber and recreational investment located in the Black Belt Prairie Region noted for its rich soil and agriculture. The lay of the terrain will allow for an approximately 28 acre lake with several options for ridgetop cabin/lodge locations overlooking the lake.