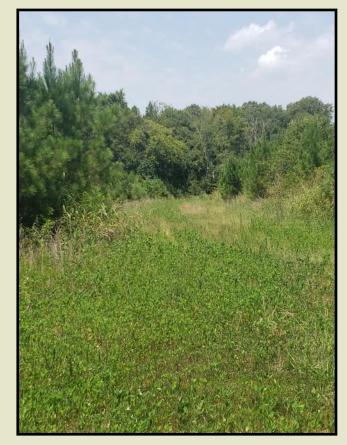

OLD HENRY - 241 rolling acres in Chickasaw County fronting paved Chickasaw Clay County Line Road (CR 183) three miles west of Highway 45. The timber consists of 147 acres of 4 year pine plantation, 35 acres of 17 year pines with the balance in mature hardwood Streamside Management Zones. Well located being only minutes from Aberdeen, West Point, Starkville and Houston. This is an excellent timber and recreational investment located in the Black Belt Prairie Region noted for its rich soil and agriculture. The lay of the terrain will allow for an approximately 28 acre lake with several options for ridgetop cabin/lodge locations overlooking the lake.