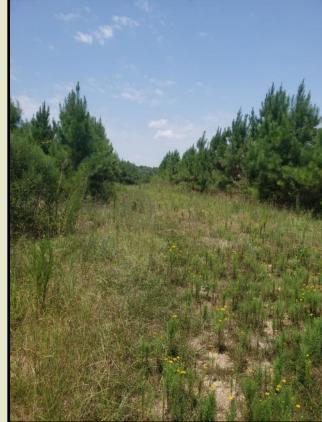

OLD HENRY - 241 rolling acres in Chickasaw County fronting paved Chickasaw Clay County Line Road (CR 183) three miles west of Highway 45. The timber consists of 147 acres of 4 year pine plantation, 35 acres of 17 year pines with the balance in mature hardwood Streamside Management Zones. Well located being only minutes from Aberdeen, West Point, Starkville and Houston. This is an excellent timber and recreational investment located in the Black Belt Prairie Region noted for its rich soil and agriculture. The lay of the terrain will allow for an approximately 28 acre lake with several options for ridgetop cabin/lodge locations overlooking the lake.