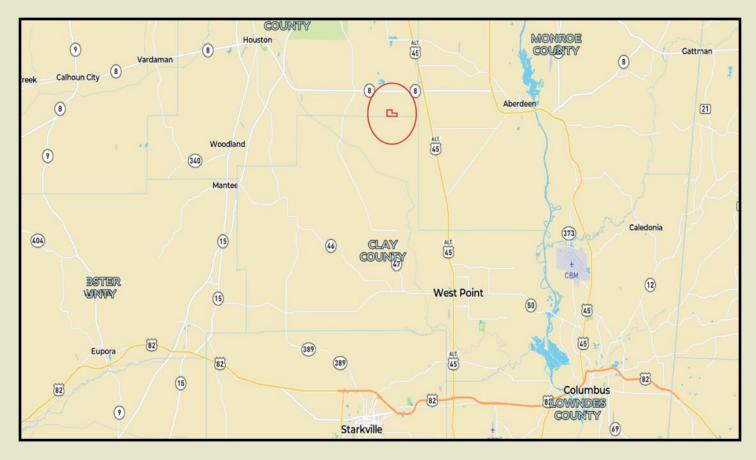

OLD HENRY - 241 rolling acres in Chickasaw County fronting paved Chickasaw Clay County Line Road (CR 183) three miles west of Highway 45. The timber consists of 147 acres of 4 year pine plantation, 35 acres of 17 year pines with the balance in mature hardwood Streamside Management Zones. Well located being only minutes from Aberdeen, West Point, Starkville and Houston. This is an excellent timber and recreational investment located in the Black Belt Prairie Region noted for its rich soil and agriculture. The lay of the terrain will allow for an approximately 28 acre lake with several options for ridgetop cabin/lodge locations overlooking the lake.