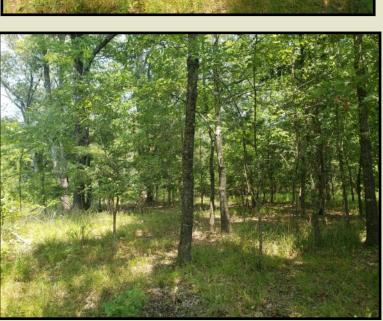

OLD HENRY - 241 rolling acres in Chickasaw County fronting paved Chickasaw Clay County Line Road (CR 183) three miles west of Highway 45. The timber consists of 147 acres of 4 year pine plantation, 35 acres of 17 year pines with the balance in mature hardwood Streamside Management Zones. Well located being only minutes from Aberdeen, West Point, Starkville and Houston. This is an excellent timber and recreational investment located in the Black Belt Prairie Region noted for its rich soil and agriculture. The lay of the terrain will allow for an approximately 28 acre lake with several options for ridgetop cabin/lodge locations overlooking the lake.