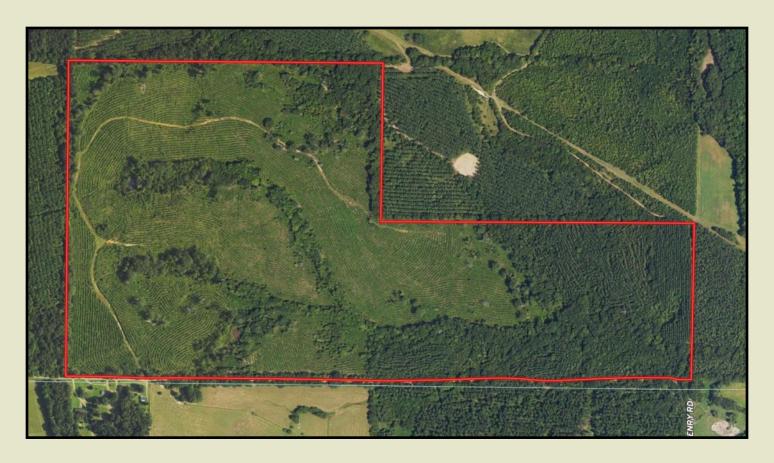

OLD HENRY - 241 rolling acres in Chickasaw County fronting paved Chickasaw Clay County Line Road (CR 183) three miles west of Highway 45. The timber consists of 147 acres of 4 year pine plantation, 35 acres of 17 year pines with the balance in mature hardwood Streamside Management Zones. Well located being only minutes from Aberdeen, West Point, Starkville and Houston. This is an excellent timber and recreational investment located in the Black Belt Prairie Region noted for its rich soil and agriculture. The lay of the terrain will allow for an approximately 28 acre lake with several options for ridgetop cabin/lodge locations overlooking the lake.