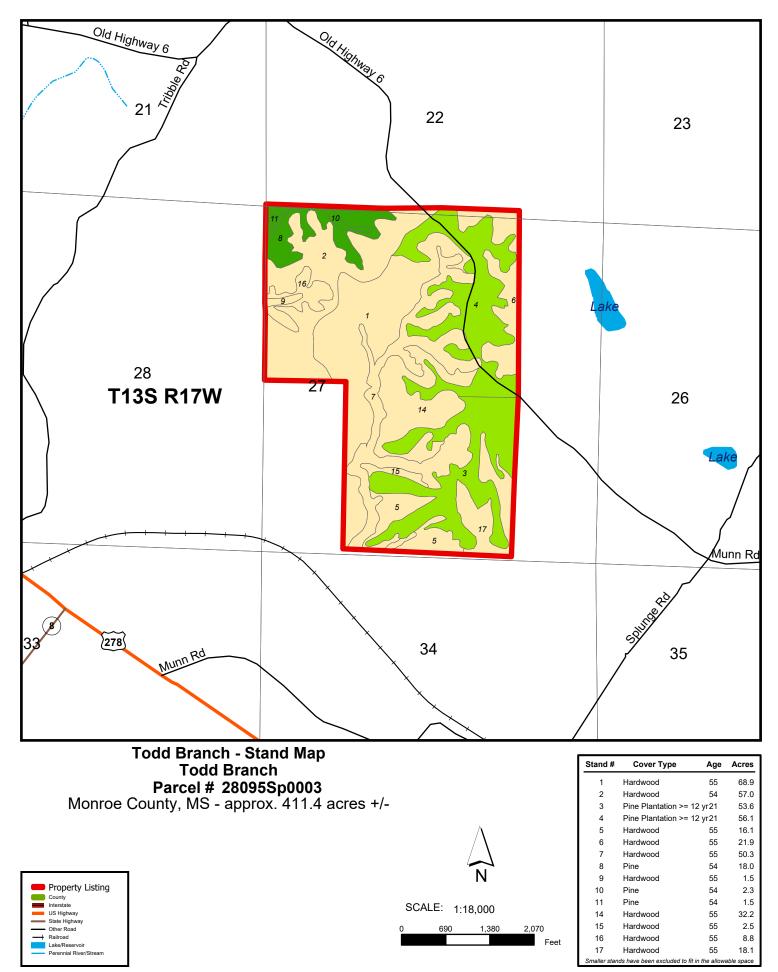

The property depicted on this map has not been surveyed. The acreage is an estimate based upon GIS data. The volume information in this report is based on current information in the seller's inventory system. The information is subject to change due to harvest activities and/or updates resulting from routine maintenance of the inventory system. Neither the owner nor its officers, directors, employees or agents represent or warrant the accuracy or completeness of the ownership acreage, the cover type acreage, timber inventory species, grade or volumes, legal or practical access to the property, or operability. 6/28/2024