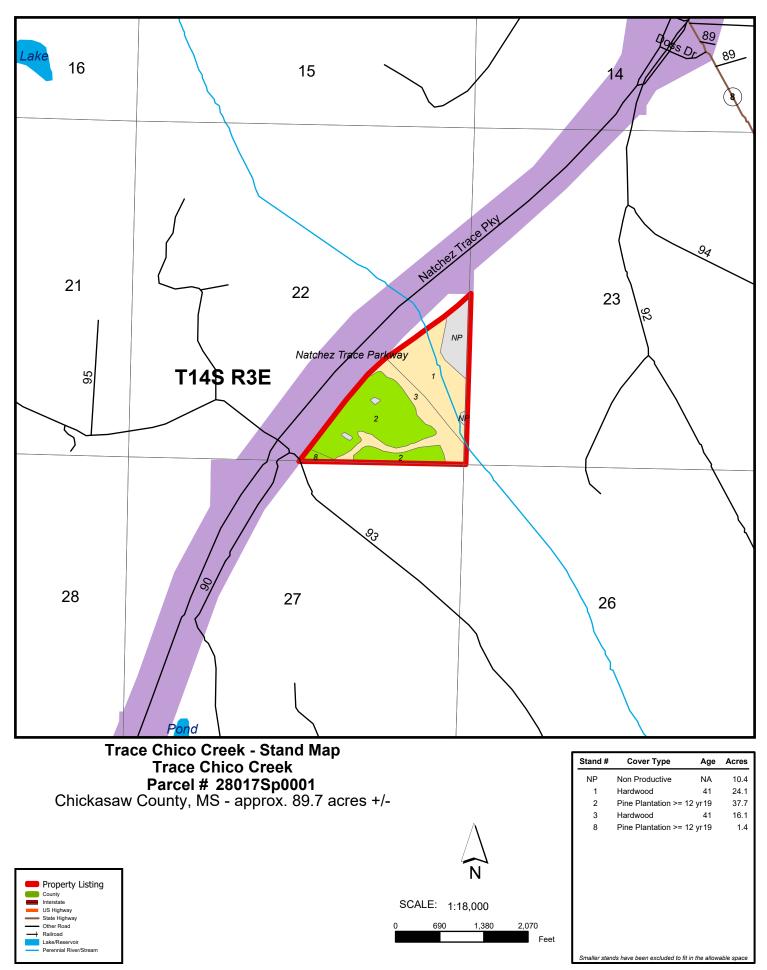

The property depicted on this map has not been surveyed. The acreage is an estimate based upon GIS data. The volume information in this report is based on current information in the seller's inventory system. The information is subject to change due to harvest activities and/or updates resulting from routine maintenance of the inventory system. Neither the owner nor its officers, directors, employees or agents represent or warrant the accuracy or completeness of the ownership acreage, the cover type acreage, timber inventory species, grade or volumes, legal or practical access to the property, or operability. 2/11/2025