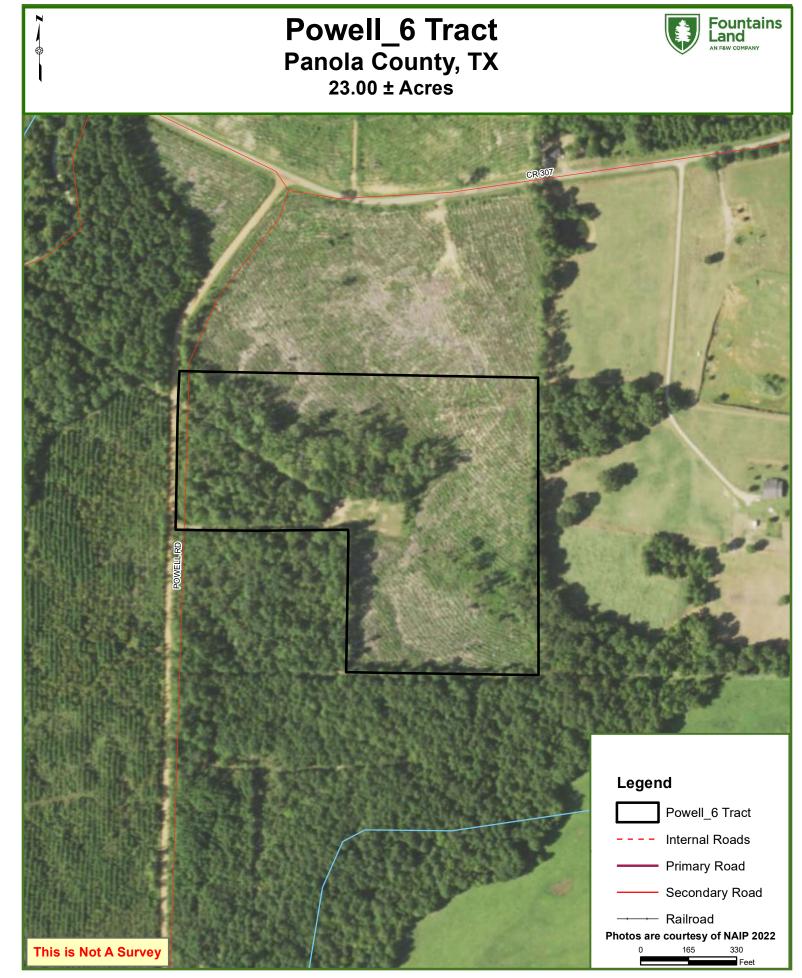

### ACCESS

With county road frontage to CR 307 just off HWY 1794, commuting to the tracts is a breeze.

*Directions to the property:* From DeBerry, TX, Take HWY 1794 west 5 miles to CR 307. Turn south of CR 307. The entrance to the property is in 0.6 miles.

County Road 307 running through the property.

F&W Forestry Services, Inc. — Specializing in management services and the sale of forestland.

This map was produced from information supplied by the seller and the use of aerial photography. The boundary lines portrayed on this map are approximate and could be different than the actual location of the boundaries found in the field.