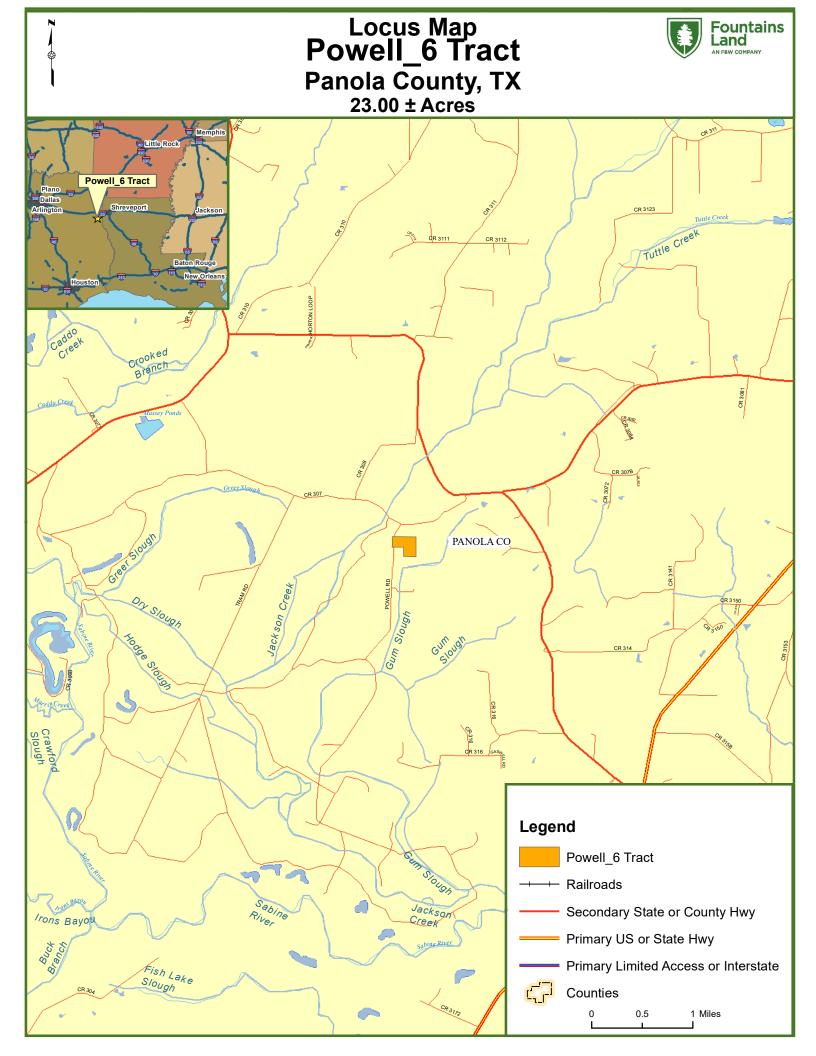

## LOCATION

Located between Carthage, TX, and Shreveport, LA, the Powell Plantation Tracts sit squarely in the heart of the East Texas Pineywoods. Toledo Bend Reservoir, Lake Murvaul, the Sabine River, Shreveport, LA, and Nacogdoches, TX, are all within an hour's commute.

F&W Forestry Services, Inc. — Specializing in management services and the sale of forestland.

This map was produced from information supplied by the seller and the use of aerial photography. The boundary lines portrayed on this map are approximate and could be different than the actual location of the boundaries found in the field.