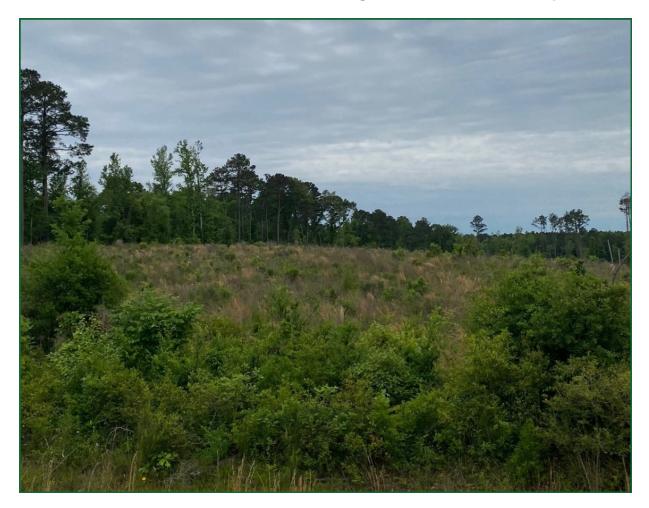

#### SITE DESCRIPTION

The Powell Plantation Tracts offer multiple residential and recreational-size timber tracts ranging from 2 to 23 acres. This is a unique opportunity to purchase one tract or a combination of tracts for a total of 47 acres.

#### TIMBER

The majority of the property was recently planted with improved genetics loblolly pine. Site preparation included a chemical herbicide application followed by a prescribed burn to aid in debris decomposition.

The Powell Plantation Tracts feature natural mixed pine and hardwoods.

Fountains Land is the exclusive broker representing the seller's interest in the marketing, negotiating and sale of this property. Fountains has an ethical and legal obligation to show honesty and fairness to the buyer. The buyer may retain brokers to represent their interests. All measurements are given as a guide, and no liability can be accepted for any errors arising therefrom. No responsibility is taken for any other error, omission, or misstatement in these particulars, nor do they constitute an offer or a contract. We do not make or give, whether in these particulars, during negotiations or otherwise, any representation or warranty in relation to the property.