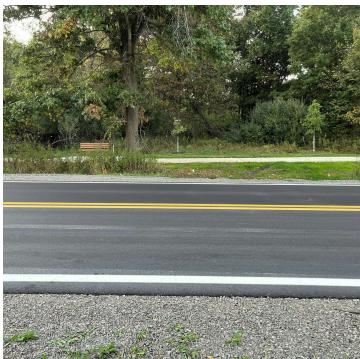

#### **PROPERTY HIGHLIGHTS**

- Estate sized residential parcel
- 475' of frontage
- Lima Township on the edge of the City of Dexter
- Rolling parcel with a walkout building site
- AG-2 (agricultural) zoning which allows outbuildings
- Utilities available are natural gas, electric, cable, and fiber optic
- Property conducive for well and septic
- Dexter school district
- Minutes from downtown Dexter with shopping, restaurants & parks nearby
- Border to Border Trail is across the road
- Easy commute to Ann Arbor and the metro area