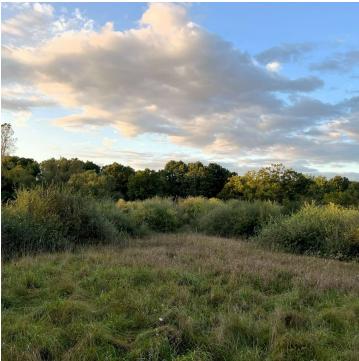

#### **PROPERTY HIGHLIGHTS**

- Estate sized residential parcel
- 475' of frontage
- Lima Township on the edge of the City of Dexter
- Rolling parcel with a walkout building site
- AG-2 (agricultural) zoning which allows outbuildings
- Utilities available are natural gas, electric, cable, and fiber optic
- Property conducive for well and septic
- Dexter school district
- Minutes from downtown Dexter with shopping, restaurants & parks nearby
- Border to Border Trail is across the road
- Easy commute to Ann Arbor and the metro area