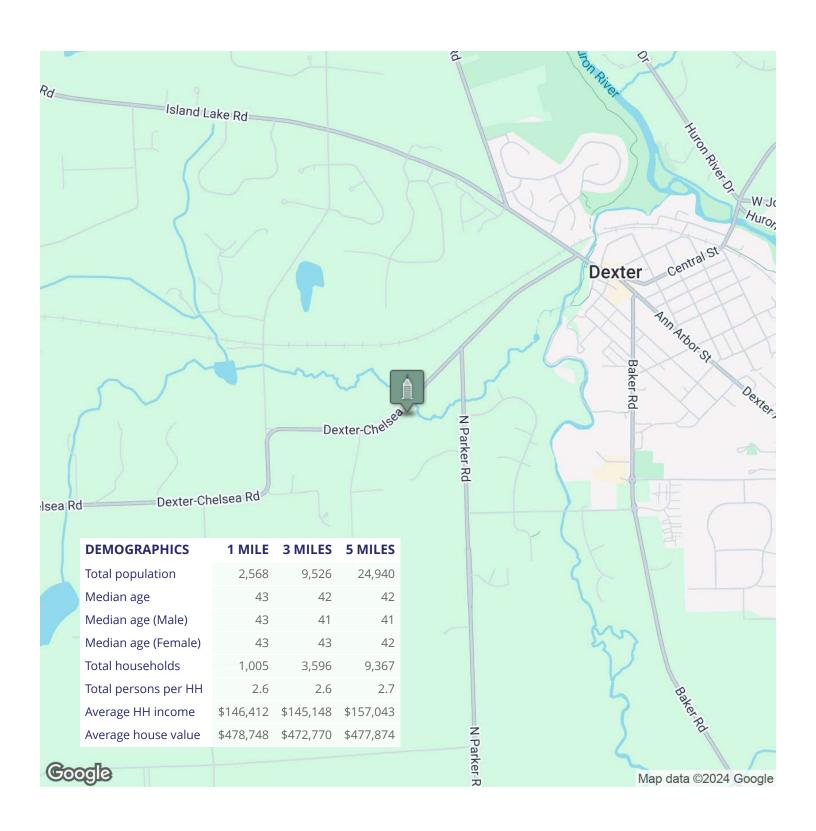

parks nearby
- Border to Border Trail is across the road
- Easy commute to Ann Arbor and the metro area

Building relationships.

208 East Washington Street Ann Arbor, MI 48104

734.663.0501

**Charlie Koenn** 

734.926.0230

CKOENN@SWISHERCOMMERCIAL.COM

SWISHERCOMMERCIAL.COM





Building relationships.

208 East Washington Street Ann Arbor, MI 48104

734.663.0501

**Charlie Koenn** 

734.926.0230

CKOENN@SWISHERCOMMERCIAL.COM





Building relationships.

208 East Washington Street Ann Arbor, MI 48104

734.663.0501











Building relationships.

208 East Washington Street Ann Arbor, MI 48104

734.663.0501

Charlie Koenn

734.926.0230

CKOENN@SWISHERCOMMERCIAL.COM





#### Residential Land for Sale - Lima Twp - Dexter Schools

### 0 DEXTER-CHELSEA, PARCEL B-3, DEXTER, MI 48130





Building relationships.

208 East Washington Street Ann Arbor, MI 48104

734.663.0501

Charlie Koenn

734.926.0230

CKOENN@SWISHERCOMMERCIAL.COM