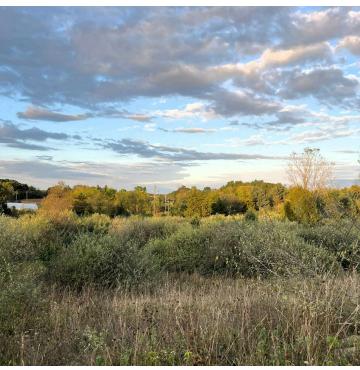

#### **PROPERTY HIGHLIGHTS**

- Estate sized residential parcel
- 475' of frontage
- Lima Township on the edge of the City of Dexter
- Rolling parcel with a walkout building site
- AG-2 (agricultural) zoning which allows outbuildings
- Utilities available are natural gas, electric, cable, and fiber optic
- Property conducive for well and septic
- Dexter school district
- Minutes from downtown Dexter with shopping, restaurants & parks nearby
- Border to Border Trail is across the road
- Easy commute to Ann Arbor and the metro area