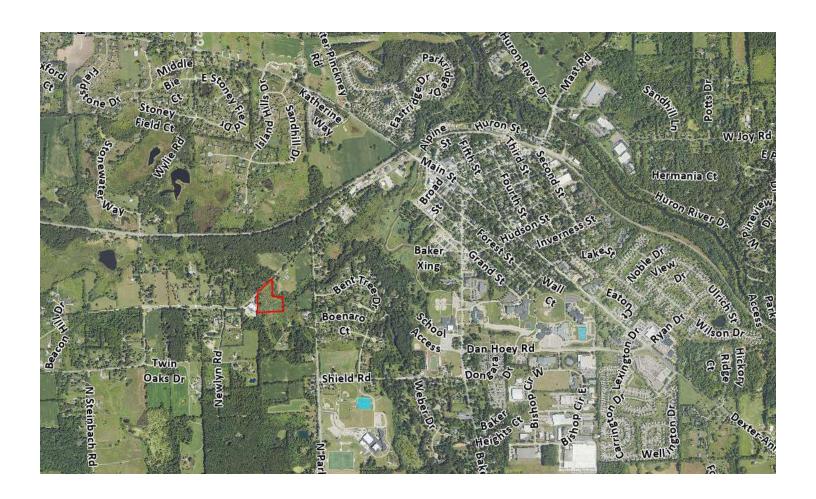

## Residential Land - Lima Twp - Dexter Schools

0 DEXTER-CHELSEA, PARCEL B-3, DEXTER, MI 48130

#### **SUMMARY**

Sale Price: \$245,000 Lot Size: 7.01 Acres Zoning: AG-2

#### **PROPERTY HIGHLIGHTS**

- Estate sized residential parcel
- 475' of frontage
- Lima Township on the edge of the City of Dexter
- Rolling parcel with a walkout building site
- AG-2 (agricultural) zoning which allows outbuildings
- Utilities available are natural gas, electric, cable, and fiber optic
- Property conducive for well and septic
- Dexter school district
- Minutes from downtown Dexter with shopping, restaurants & parks nearby
- Border to Border Trail is across the road
- Easy commute to Ann Arbor and the metro area