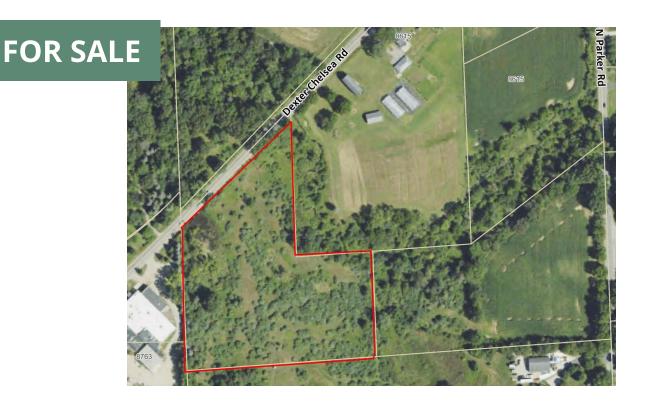

## Residential Land - Lima Twp - Dexter Schools

0 DEXTER-CHELSEA, PARCEL B-3, DEXTER, MI 48130

#### **SUMMARY**

Sale Price: \$245,000 Lot Size: 7.01 Acres Zoning: AG-2

#### **PROPERTY HIGHLIGHTS**

- Estate sized residential parcel
- 475' of frontage
- Lima Township on the edge of the City of Dexter
- Rolling parcel with a walkout building site
- AG-2 (agricultural) zoning which allows outbuildings
- Utilities available are natural gas, electric, cable, and fiber optic
- Property conducive for well and septic
- Dexter school district
- Minutes from downtown Dexter with shopping, restaurants & parks nearby
- Border to Border Trail is across the road
- Easy commute to Ann Arbor and the metro area