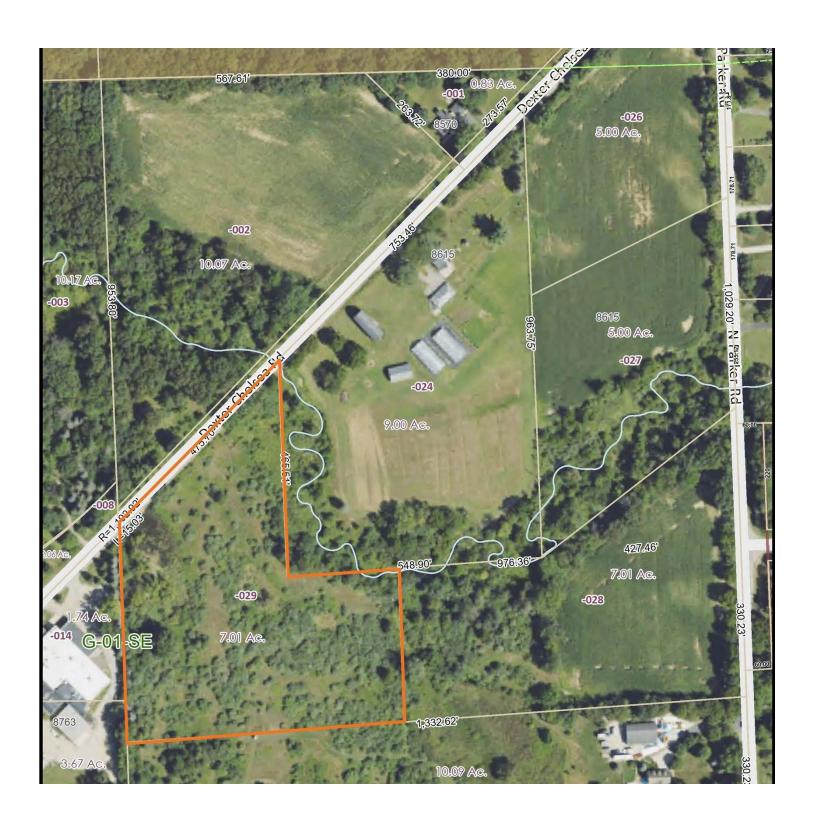

## Residential Land - Lima Twp - Dexter Schools

0 DEXTER-CHELSEA, PARCEL B-3, DEXTER, MI 48130

#### **SUMMARY**

Sale Price: \$245,000 Lot Size: 7.01 Acres Zoning: AG-2

#### **PROPERTY HIGHLIGHTS**

- Estate sized residential parcel
- 475' of frontage
- Lima Township on the edge of the City of Dexter
- Rolling parcel with a walkout building site
- AG-2 (agricultural) zoning which allows outbuildings
- Utilities available are natural gas, electric, cable, and fiber optic
- Property conducive for well and septic
- Dexter school district
- Minutes from downtown Dexter with shopping, restaurants & parks nearby
- Border to Border Trail is across the road
- Easy commute to Ann Arbor and the metro area