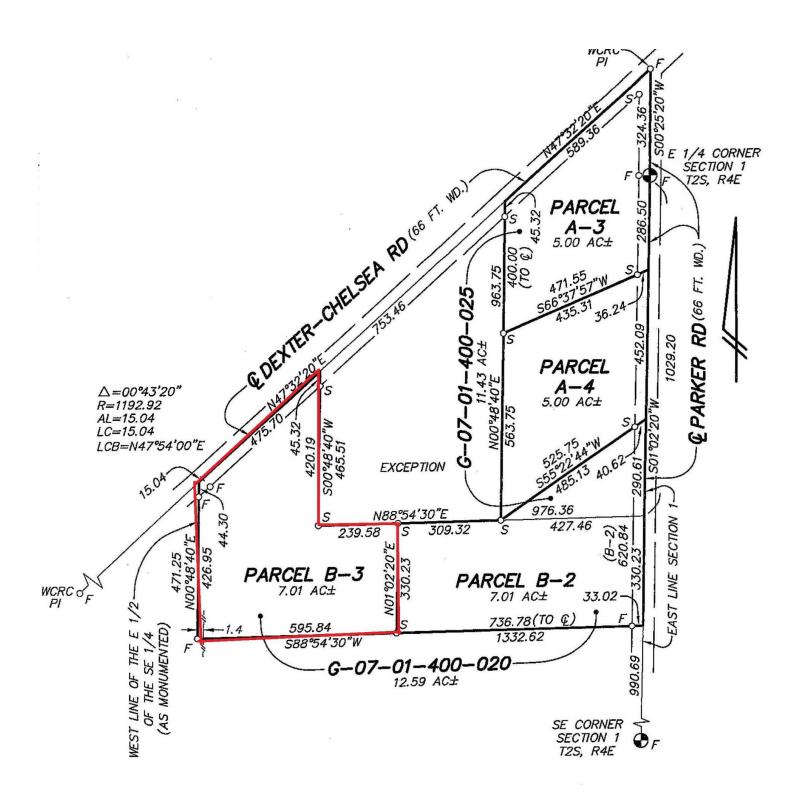

## Residential Land - Lima Twp - Dexter Schools

0 DEXTER-CHELSEA, PARCEL B-3, DEXTER, MI 48130

#### **SUMMARY**

Sale Price: \$245,000 Lot Size: 7.01 Acres Zoning: AG-2

#### **PROPERTY HIGHLIGHTS**

- Estate sized residential parcel
- 475' of frontage
- Lima Township on the edge of the City of Dexter
- Rolling parcel with a walkout building site
- AG-2 (agricultural) zoning which allows outbuildings
- Utilities available are natural gas, electric, cable, and fiber optic
- Property conducive for well and septic
- Dexter school district
- Minutes from downtown Dexter with shopping, restaurants & parks nearby
- Border to Border Trail is across the road
- Easy commute to Ann Arbor and the metro area