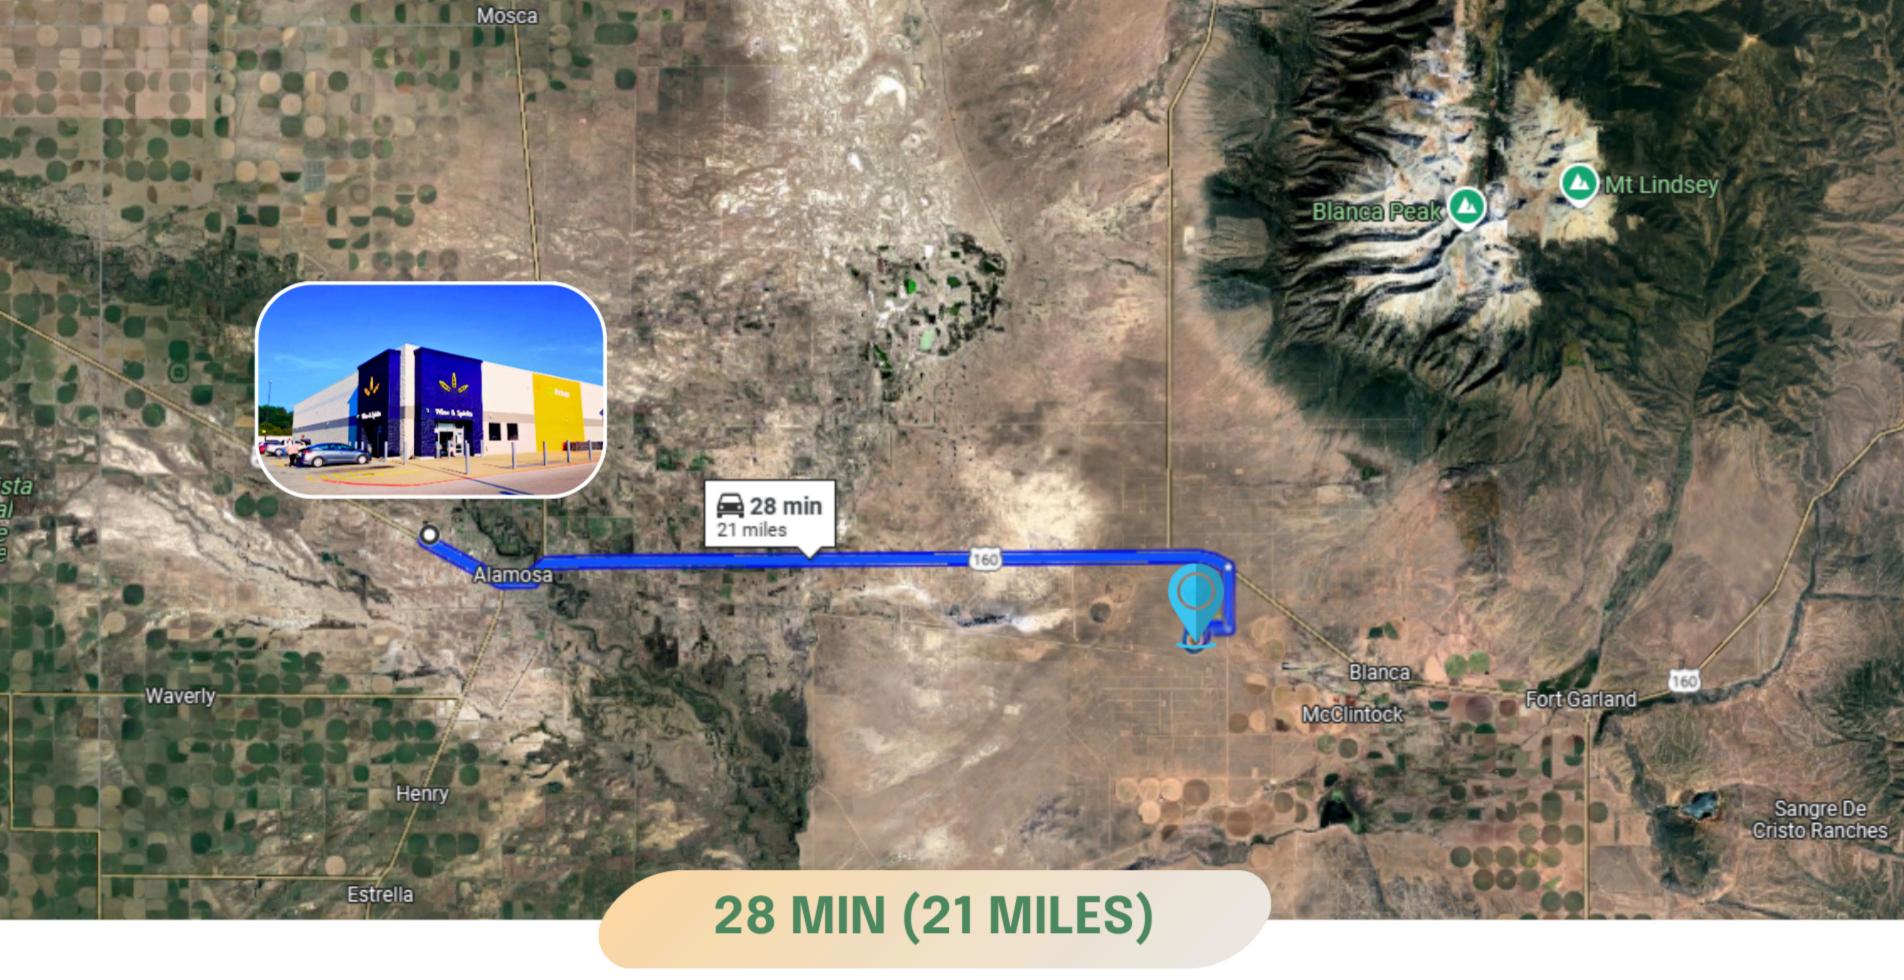

### THIS PROPERTY IS 28 MIN (21 MILES) TO WALMART SUPERCENTER IN ALAMOSA, CO.

THIS PROPERTY IS 25 MIN (19.6 MILES) TO SAN LUIS VALLEY HEALTH REGIONAL MEDICAL CENTER IN ALAMOSA, CO.