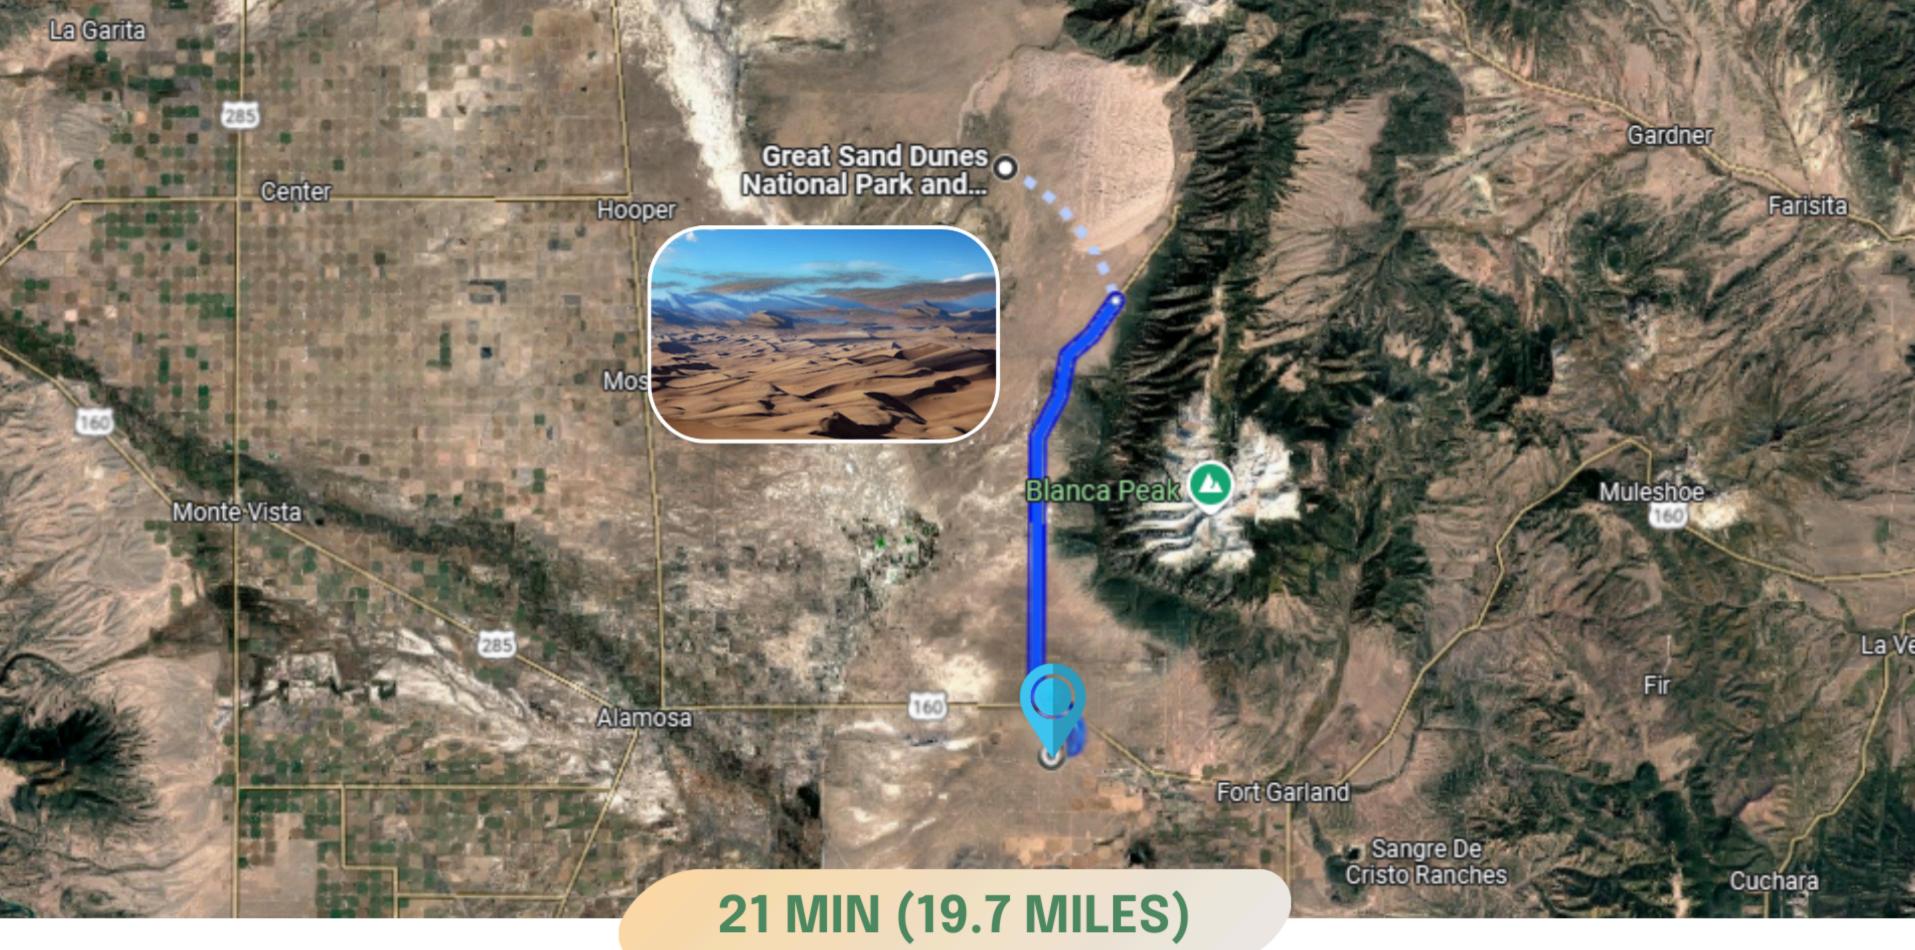

### THIS PROPERTY IS 21 MIN (19.7 MILES) TO GREAT SAND DUNES NATIONAL PARK AND PRESERVE IN DUNCAN, CO.

Capulin

La Jara