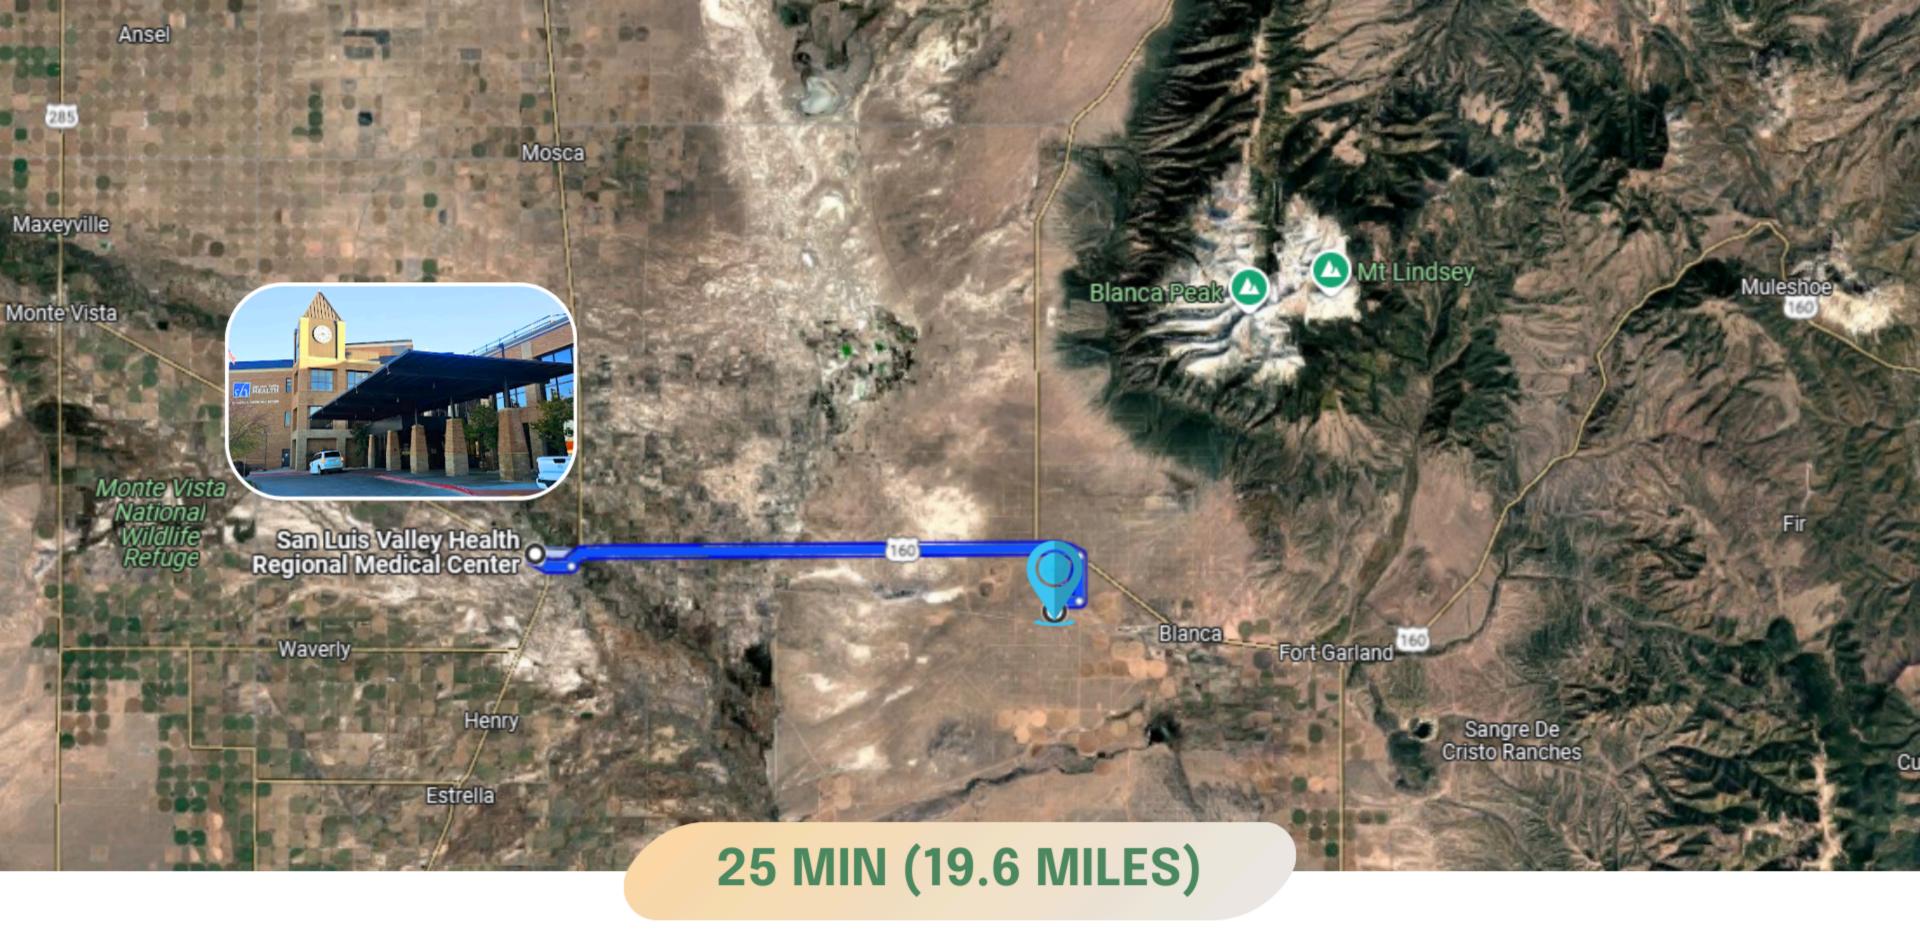

### THIS PROPERTY IS 28 MIN (21 MILES) TO WALMART SUPERCENTER IN ALAMOSA, CO.

THIS PROPERTY IS 25 MIN (19.6 MILES) TO SAN LUIS VALLEY HEALTH REGIONAL MEDICAL CENTER IN ALAMOSA, CO.