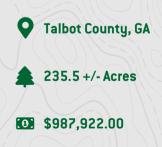

## **Boulders Rock Retreat on Dennis Creek Rd**

For the first time since the early 1950s, this extraordinary property invites you to explore its breathtaking landscapes and rich history. Nestled among a stunning array of natural hardwood and pine forests, this 235.5-acre sanctuary is a dream come true for outdoor enthusiasts, investors, or those seeking a serene homesite.