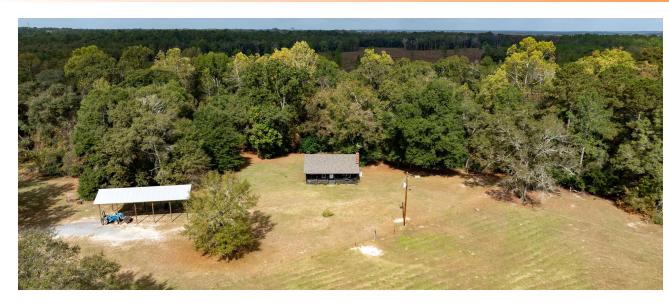

# **PROPERTY OVERVIEW**

Property located just outside Hawkinsville, GA, on Jordan Farm Rd. The property includes a 3-bedroom, 2bathroom cabin with 1,360 sq ft of living space, overlooking a 7-acre fenced pasture. A small pond and creek run through the land, and there is a new 24x50 pole barn for equipment or storage.

This property features a cabin overlooking a 7-acre pasture, a small pond, a winding creek, and stands of large hardwoods, offering a peaceful blend of open land and natural beauty.

1985 (1360 sq ft cabin) 2020 (24X50 pole barn) Structures & Year Built:

# Additional Photos