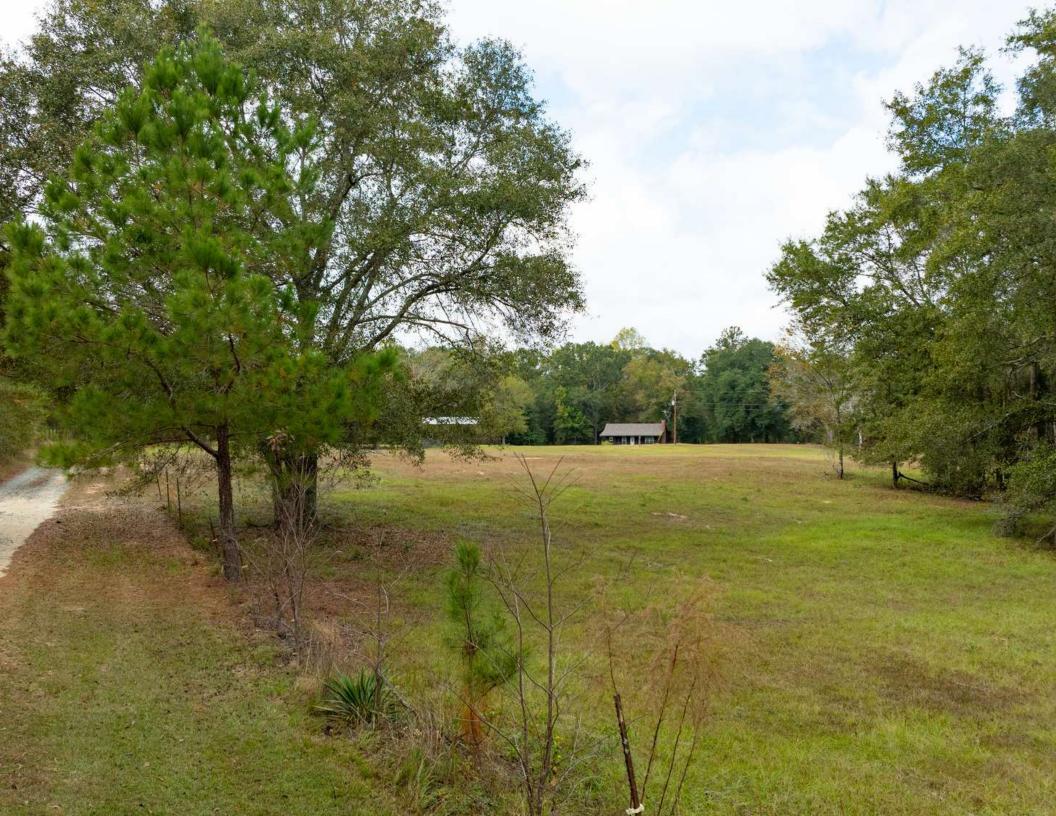

# **PROPERTY OVERVIEW**

Property located just outside Hawkinsville, GA, on Jordan Farm Rd. The property includes a 3-bedroom, 2bathroom cabin with 1,360 sq ft of living space, overlooking a 7-acre fenced pasture. A small pond and creek run through the land, and there is a new 24x50 pole barn for equipment or storage.

This property features a cabin overlooking a 7-acre pasture, a small pond, a winding creek, and stands of large hardwoods, offering a peaceful blend of open land and natural beauty.

1985 (1360 sq ft cabin) 2020 (24X50 pole barn) Structures & Year Built: