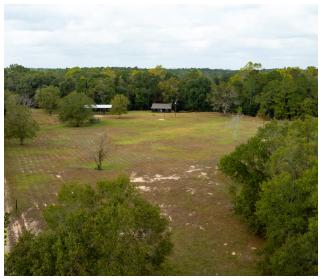

# **PROPERTY OVERVIEW**

Property located just outside Hawkinsville, GA, on Jordan Farm Rd. The property includes a 3-bedroom, 2bathroom cabin with 1,360 sq ft of living space, overlooking a 7-acre fenced pasture. A small pond and creek run through the land, and there is a new 24x50 pole barn for equipment or storage.

The property borders a large timber tract, offering privacy and a quiet setting. It is across from the Hawkinsville Harness Training Facility and a short drive to town, providing both country living and access to local services. This property is well-suited for those interested in self-sufficient living, with space for a small farm, garden, or livestock. Whether for a homestead or a weekend retreat, this property offers a unique opportunity in a convenient location.

This property features a cabin overlooking a 7-acre pasture, a small pond, a winding creek, and stands of large hardwoods, offering a peaceful blend of open land and natural beauty.

1985 (1360 sq ft cabin) 2020 (24X50 pole barn) Structures & Year Built: