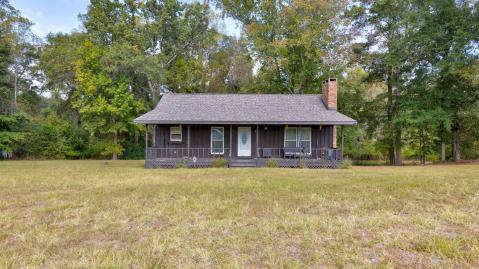

# **PROPERTY OVERVIEW**

Property located just outside Hawkinsville, GA, on Jordan Farm Rd. The property includes a 3-bedroom, 2bathroom cabin with 1,360 sq ft of living space, overlooking a 7-acre fenced pasture. A small pond and creek run through the land, and there is a new 24x50 pole barn for equipment or storage.

This property features a cabin overlooking a 7-acre pasture, a small pond, a winding creek, and stands of large hardwoods, offering a peaceful blend of open land and natural beauty.

1985 (1360 sq ft cabin) 2020 (24X50 pole barn) Structures & Year Built: