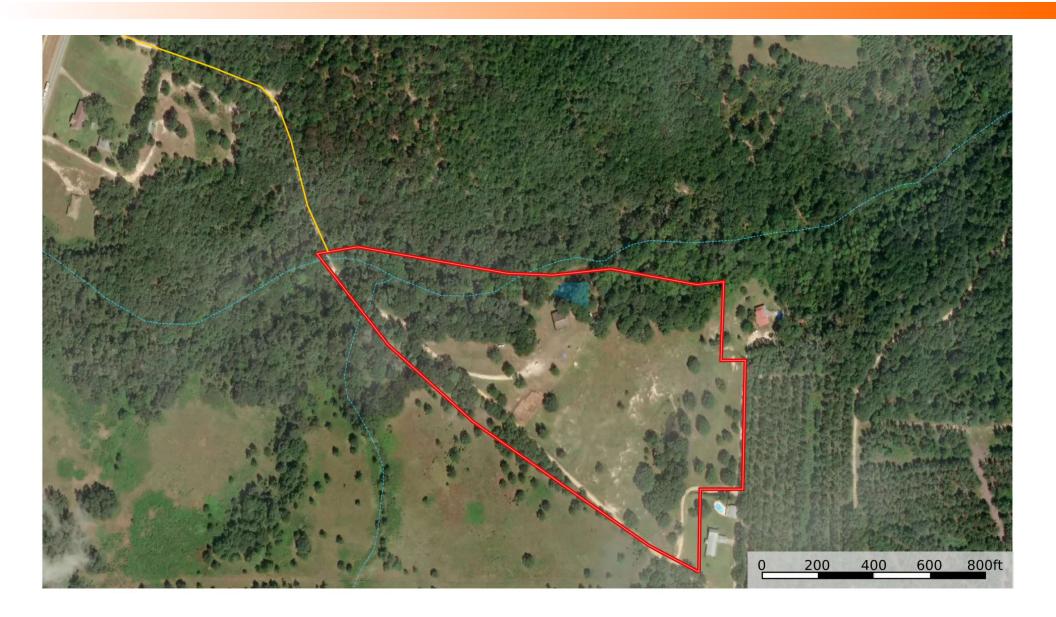

# **PROPERTY OVERVIEW**

Property located just outside Hawkinsville, GA, on Jordan Farm Rd. The property includes a 3-bedroom, 2bathroom cabin with 1,360 sq ft of living space, overlooking a 7-acre fenced pasture. A small pond and creek run through the land, and there is a new 24x50 pole barn for equipment or storage.

The property borders a large timber tract, offering privacy and a quiet setting. It is across from the Hawkinsville Harness Training Facility and a short drive to town, providing both country living and access to local services. This property is well-suited for those interested in self-sufficient living, with space for a small farm, garden, or livestock. Whether for a homestead or a weekend retreat, this property offers a unique opportunity in a convenient location.

This property features a cabin overlooking a 7-acre pasture, a small pond, a winding creek, and stands of large hardwoods, offering a peaceful blend of open land and natural beauty.

1985 (1360 sq ft cabin) 2020 (24X50 pole barn) Structures & Year Built: