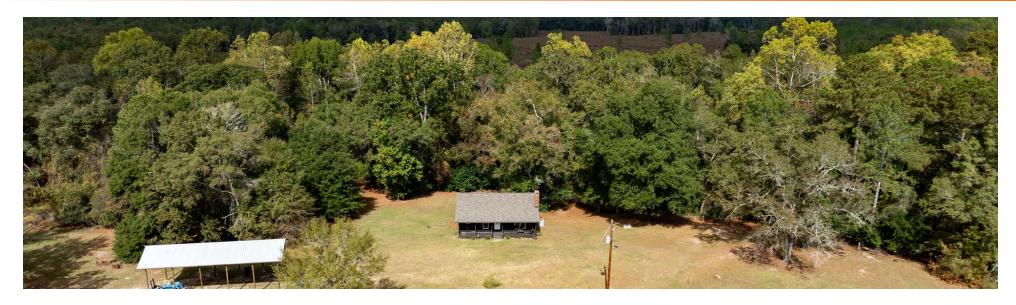

# **PROPERTY OVERVIEW**

Property located just outside Hawkinsville, GA, on Jordan Farm Rd. The property includes a 3-bedroom, 2bathroom cabin with 1,360 sq ft of living space, overlooking a 7-acre fenced pasture. A small pond and creek run through the land, and there is a new 24x50 pole barn for equipment or storage.

This property features a cabin overlooking a 7-acre pasture, a small pond, a winding creek, and stands of large hardwoods, offering a peaceful blend of open land and natural beauty.

1985 (1360 sq ft cabin) 2020 (24X50 pole barn) Structures & Year Built:

# Additional Photos