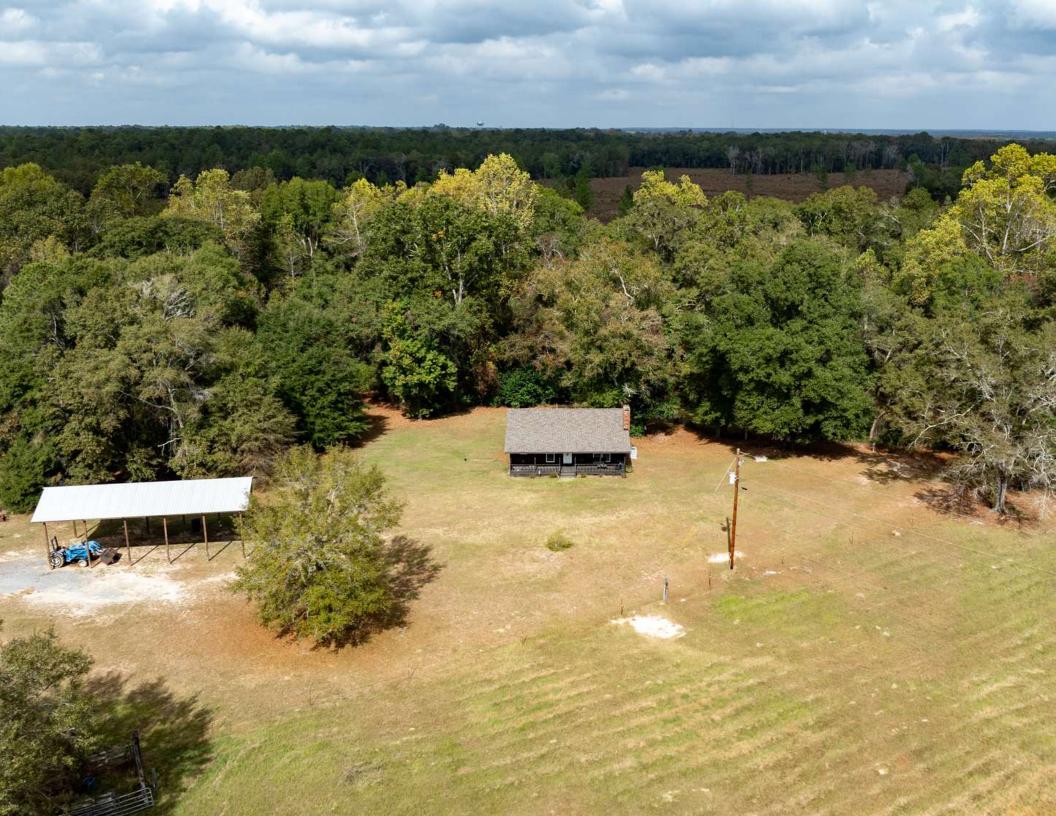

# **PROPERTY OVERVIEW**

Property located just outside Hawkinsville, GA, on Jordan Farm Rd. The property includes a 3-bedroom, 2bathroom cabin with 1,360 sq ft of living space, overlooking a 7-acre fenced pasture. A small pond and creek run through the land, and there is a new 24x50 pole barn for equipment or storage.

This property features a cabin overlooking a 7-acre pasture, a small pond, a winding creek, and stands of large hardwoods, offering a peaceful blend of open land and natural beauty.

1985 (1360 sq ft cabin) 2020 (24X50 pole barn) Structures & Year Built: