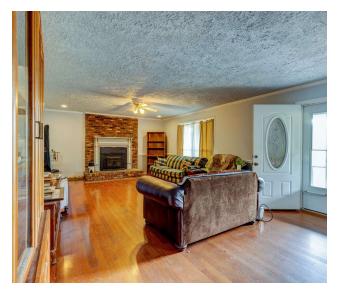

# **PROPERTY OVERVIEW**

Property located just outside Hawkinsville, GA, on Jordan Farm Rd. The property includes a 3-bedroom, 2bathroom cabin with 1,360 sq ft of living space, overlooking a 7-acre fenced pasture. A small pond and creek run through the land, and there is a new 24x50 pole barn for equipment or storage.

This property features a cabin overlooking a 7-acre pasture, a small pond, a winding creek, and stands of large hardwoods, offering a peaceful blend of open land and natural beauty.

1985 (1360 sq ft cabin) 2020 (24X50 pole barn) Structures & Year Built: