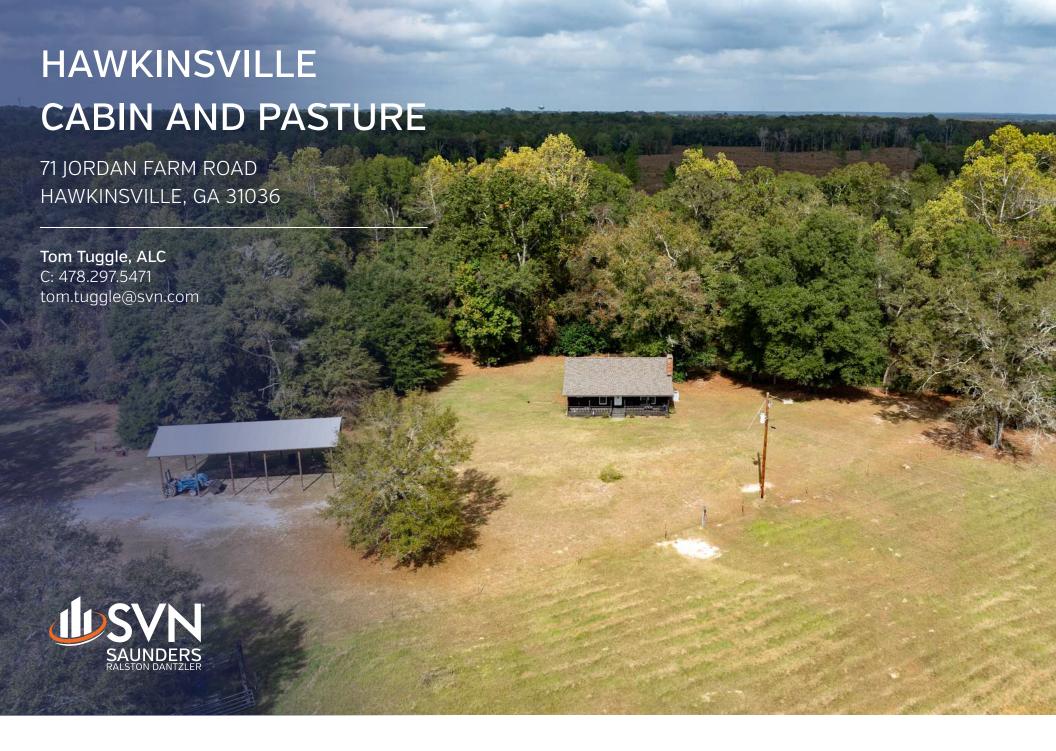

# **PROPERTY OVERVIEW**

Property located just outside Hawkinsville, GA, on Jordan Farm Rd. The property includes a 3-bedroom, 2bathroom cabin with 1,360 sq ft of living space, overlooking a 7-acre fenced pasture. A small pond and creek run through the land, and there is a new 24x50 pole barn for equipment or storage.

The property borders a large timber tract, offering privacy and a quiet setting. It is across from the Hawkinsville Harness Training Facility and a short drive to town, providing both country living and access to local services. This property is well-suited for those interested in self-sufficient living, with space for a small farm, garden, or livestock. Whether for a homestead or a weekend retreat, this property offers a unique opportunity in a convenient location.

This property features a cabin overlooking a 7-acre pasture, a small pond, a winding creek, and stands of large hardwoods, offering a peaceful blend of open land and natural beauty.

1985 (1360 sq ft cabin) 2020 (24X50 pole barn) Structures & Year Built: