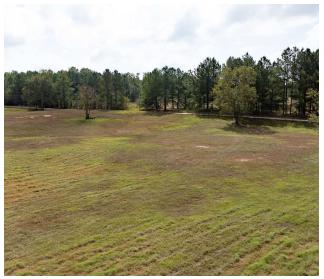

# **PROPERTY OVERVIEW**

Property located just outside Hawkinsville, GA, on Jordan Farm Rd. The property includes a 3-bedroom, 2bathroom cabin with 1,360 sq ft of living space, overlooking a 7-acre fenced pasture. A small pond and creek run through the land, and there is a new 24x50 pole barn for equipment or storage.

The property borders a large timber tract, offering privacy and a quiet setting. It is across from the Hawkinsville Harness Training Facility and a short drive to town, providing both country living and access to local services. This property is well-suited for those interested in self-sufficient living, with space for a small farm, garden, or livestock. Whether for a homestead or a weekend retreat, this property offers a unique opportunity in a convenient location.

This property features a cabin overlooking a 7-acre pasture, a small pond, a winding creek, and stands of large hardwoods, offering a peaceful blend of open land and natural beauty.

1985 (1360 sq ft cabin) 2020 (24X50 pole barn) Structures & Year Built: