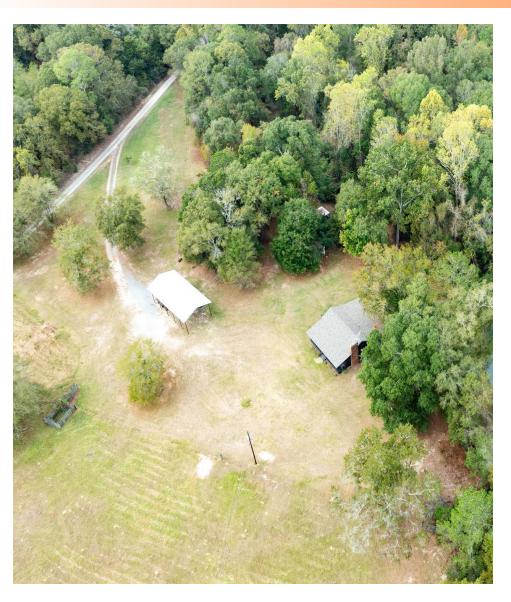

# **PROPERTY OVERVIEW**

Property located just outside Hawkinsville, GA, on Jordan Farm Rd. The property includes a 3-bedroom, 2bathroom cabin with 1,360 sq ft of living space, overlooking a 7-acre fenced pasture. A small pond and creek run through the land, and there is a new 24x50 pole barn for equipment or storage.

This property features a cabin overlooking a 7-acre pasture, a small pond, a winding creek, and stands of large hardwoods, offering a peaceful blend of open land and natural beauty.

1985 (1360 sq ft cabin) 2020 (24X50 pole barn) Structures & Year Built:

# Aerial Map