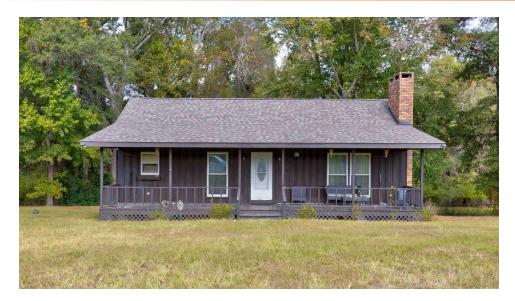

# **PROPERTY OVERVIEW**

Property located just outside Hawkinsville, GA, on Jordan Farm Rd. The property includes a 3-bedroom, 2bathroom cabin with 1,360 sq ft of living space, overlooking a 7-acre fenced pasture. A small pond and creek run through the land, and there is a new 24x50 pole barn for equipment or storage.

This property features a cabin overlooking a 7-acre pasture, a small pond, a winding creek, and stands of large hardwoods, offering a peaceful blend of open land and natural beauty.

1985 (1360 sq ft cabin) 2020 (24X50 pole barn) Structures & Year Built: