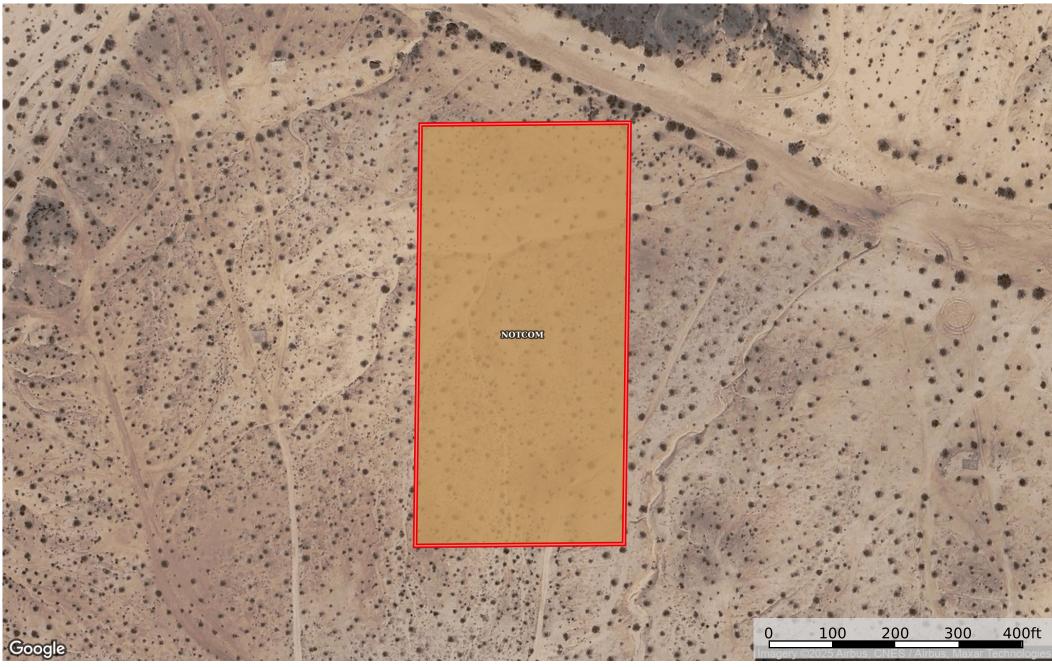

## **5 Acres Twentynine Palms, San Bernardino County, CA** San Bernardino County, California, 5 AC +/-

## Boundary 5.02 ac

| SOIL CODE | SOIL DESCRIPTION          | ACRES  | %    | CPI | NCCPI | CAP |
|-----------|---------------------------|--------|------|-----|-------|-----|
| NOTCOM    | No Digital Data Available | 5.02   | 100  | 0   | ı     | -   |
| TOTALS    |                           | 5.02(* | 100% | -   | -     | -   |