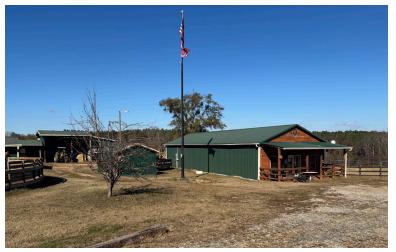

## **Property Description**

159 Mountain Creek Road | Honea Path, SC 29654

The property is an excellent opportunity to acquire a turn key equestrian estate with a two story cabin (4BR/3BA) on 5 acres in Southern Greenville County. Additional structures include a 10 stall horse barn(s), 4 bay tractor/hay shed(s), round pen, chicken coop, and +-2 acres of pasture(s) with wooden fencing. A second enclosed building currently used as a man cave could be converted into an office or guest cabin.