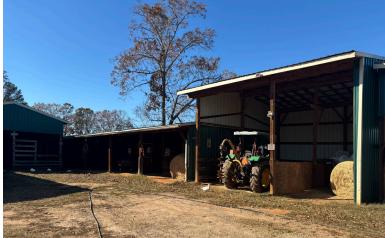

## **Property Description**

159 Mountain Creek Road | Honea Path, SC 29654

The property is an excellent opportunity to acquire a turn key equestrian estate with a two story cabin (4BR/3BA) on 5 acres in Southern Greenville County. Additional structures include a 10 stall horse barn(s), 4 bay tractor/hay shed(s), round pen, chicken coop, and +-2 acres of pasture(s) with wooden fencing. A second enclosed building currently used as a man cave could be converted into an office or guest cabin.