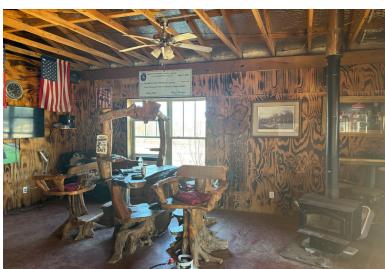

## **Property Description**

159 Mountain Creek Road | Honea Path, SC 29654

The property is an excellent opportunity to acquire a turn key equestrian estate with a two story cabin (4BR/3BA) on 5 acres in Southern Greenville County. Additional structures include a 10 stall horse barn(s), 4 bay tractor/hay shed(s), round pen, chicken coop, and +-2 acres of pasture(s) with wooden fencing. A second enclosed building currently used as a man cave could be converted into an office or guest cabin.