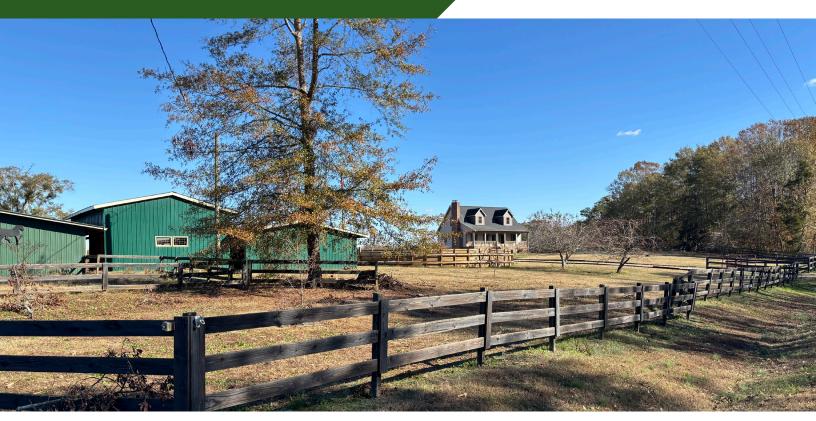

## Mountain Creek Road Equestrian Estate 159 Mountain Creek Road | Honea Path, SC 29654

## **Property Description**

159 Mountain Creek Road | Honea Path, SC 29654

The property is an excellent opportunity to acquire a turn key equestrian estate with a two story cabin (4BR/3BA) on 5 acres in Southern Greenville County. Additional structures include a 10 stall horse barn(s), 4 bay tractor/hay shed(s), round pen, chicken coop, and +-2 acres of pasture(s) with wooden fencing. A second enclosed building currently used as a man cave could be converted into an office or guest cabin.