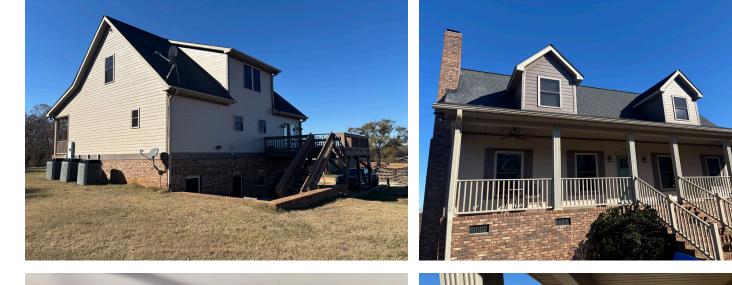

## **Property Description**

159 Mountain Creek Road | Honea Path, SC 29654

The property is an excellent opportunity to acquire a turn key equestrian estate with a two story cabin (4BR/3BA) on 5 acres in Southern Greenville County. Additional structures include a 10 stall horse barn(s), 4 bay tractor/hay shed(s), round pen, chicken coop, and +-2 acres of pasture(s) with wooden fencing. A second enclosed building currently used as a man cave could be converted into an office or guest cabin.