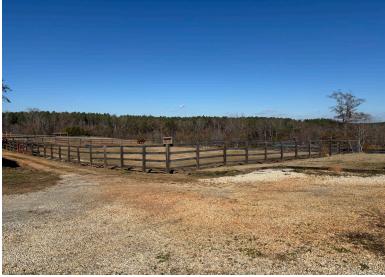

## **Property Description**

159 Mountain Creek Road | Honea Path, SC 29654

The property is an excellent opportunity to acquire a turn key equestrian estate with a two story cabin (4BR/3BA) on 5 acres in Southern Greenville County. Additional structures include a 10 stall horse barn(s), 4 bay tractor/hay shed(s), round pen, chicken coop, and +-2 acres of pasture(s) with wooden fencing. A second enclosed building currently used as a man cave could be converted into an office or guest cabin.