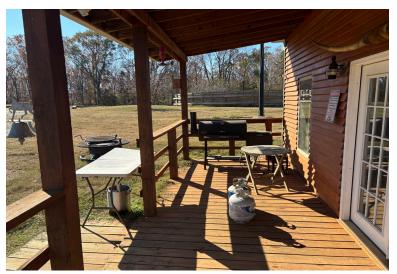

## **Property Description**

159 Mountain Creek Road | Honea Path, SC 29654

The property is an excellent opportunity to acquire a turn key equestrian estate with a two story cabin (4BR/3BA) on 5 acres in Southern Greenville County. Additional structures include a 10 stall horse barn(s), 4 bay tractor/hay shed(s), round pen, chicken coop, and +-2 acres of pasture(s) with wooden fencing. A second enclosed building currently used as a man cave could be converted into an office or guest cabin.