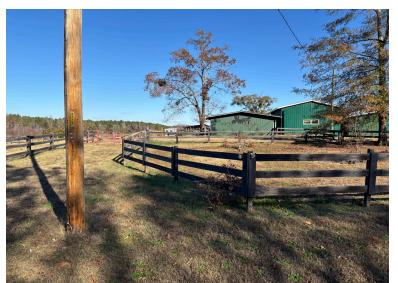

## **Property Description**

159 Mountain Creek Road | Honea Path, SC 29654

The property is an excellent opportunity to acquire a turn key equestrian estate with a two story cabin (4BR/3BA) on 5 acres in Southern Greenville County. Additional structures include a 10 stall horse barn(s), 4 bay tractor/hay shed(s), round pen, chicken coop, and +-2 acres of pasture(s) with wooden fencing. A second enclosed building currently used as a man cave could be converted into an office or guest cabin.