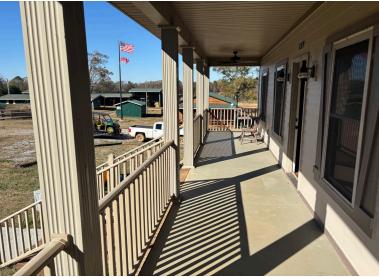

## **Property Description**

159 Mountain Creek Road | Honea Path, SC 29654

The property is an excellent opportunity to acquire a turn key equestrian estate with a two story cabin (4BR/3BA) on 5 acres in Southern Greenville County. Additional structures include a 10 stall horse barn(s), 4 bay tractor/hay shed(s), round pen, chicken coop, and +-2 acres of pasture(s) with wooden fencing. A second enclosed building currently used as a man cave could be converted into an office or guest cabin.