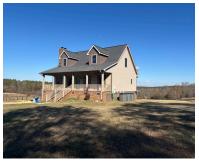

## **Property Description**

159 Mountain Creek Road | Honea Path, SC 29654

The property is an excellent opportunity to acquire a turn key equestrian estate with a two story cabin (4BR/3BA) on 5 acres in Southern Greenville County. Additional structures include a 10 stall horse barn(s), 4 bay tractor/hay shed(s), round pen, chicken coop, and +-2 acres of pasture(s) with wooden fencing. A second enclosed building currently used as a man cave could be converted into an office or guest cabin.