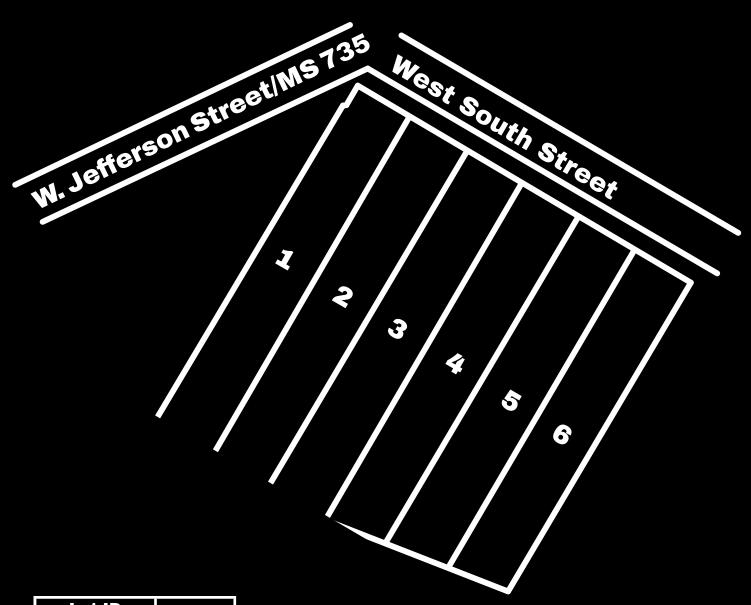

# Attala County Mississippi's **Cedar Ridge Grove**

| Lot ID       | Size |
|--------------|------|
| Attala_01_MS | 6.70 |
| Attala_02_MS | 6.70 |
| Attala_03_MS | 6.67 |
| Attala_04_MS | 6.57 |
| Attala_05_MS | 6.40 |
| Attala_06_MS | 6.21 |