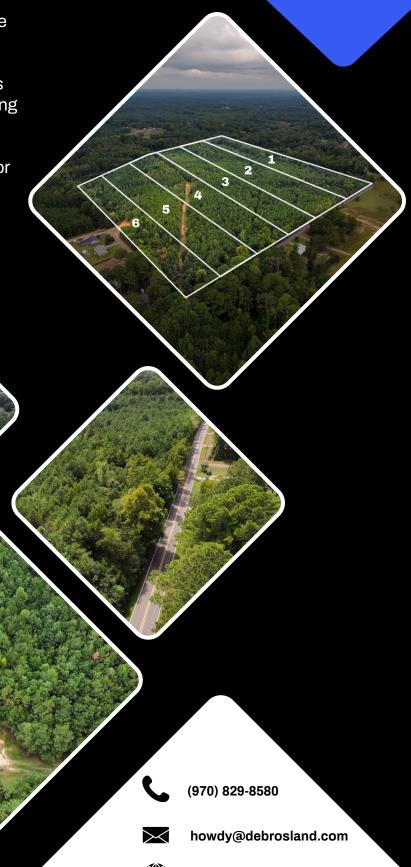

## Attala County Mississippi's **Cedar Ridge Grove**

Discover the ideal mix of convenience and tranquility in Attala County, MS, just minutes from the charming town of Kosciusko. These six spacious lots are located within town limits, providing a peaceful retreat away from busier areas. With utilities readily available for connection, these lots are ready for you to build your dream home. Enjoy the charm of small-town living while creating your own private haven.

Debrosland © 2024. All Rights Reserved

*a* 

www.debrosland.com

**ACREAGE SIZES:** 

6.21-6.70 +/-

STATE: **MISSISSIPPI**  COUNTY:

ATTALA

**NEAREST CITY:** 

# Attala County Mississippi's **Cedar Ridge Grove**

| Lot ID       | Size |
|--------------|------|
| Attala_01_MS | 6.70 |
| Attala_02_MS | 6.70 |
| Attala_03_MS | 6.67 |
| Attala_04_MS | 6.57 |
| Attala_05_MS | 6.40 |
| Attala_06_MS | 6.21 |