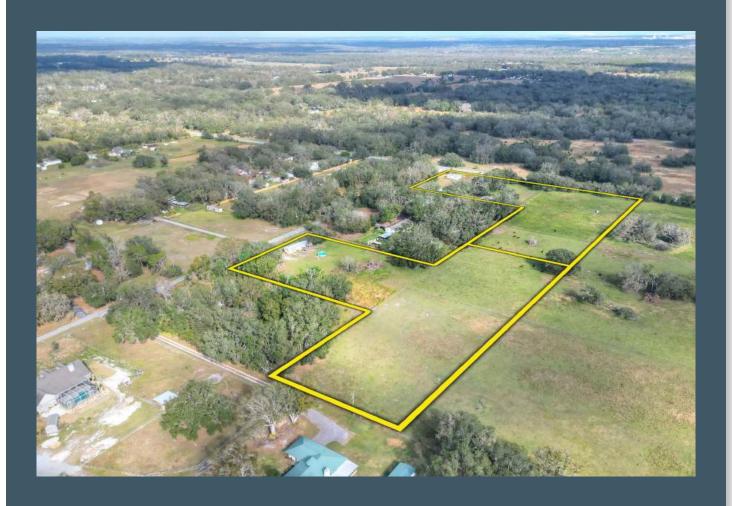

### **Property Overview**

TWO ADJOINING ACREAGE HOMESITES IN LITHIA! The homesites offer the perfect high and dry, blank canvas for your rural homestead! With 5 acres in the country, you'll have room for animals, a garden and plenty of room for a spectacular outside living space! Both lots have large, statement oaks on the property and wide-open, thriving pastures. Enjoy the breathtaking sunrises and sunsets with the uninhibited views that come with country-living! Less than 15 minutes to Fishhawk, you'll be conveniently located to schools, shopping and dining! Perfect for the equestrian enthusiasts - less than a quarter mile from the Alafia River Corridor Horse Trail with over 8 miles of trails on 4,700 acres!

# Property Highlights

High and Dry

Private and Secluded Homesites

Close to State Parks

| Property Address | 11991 S County Road 39,<br>Lithia, FL 33547 | Future Land Use | AR           |
|------------------|---------------------------------------------|-----------------|--------------|
| Property Type    | Acreage Homesites                           | Price           | \$700,000    |
| Size             | 5.05± - 10.10± Acres                        | County          | Hillsborough |
| Zoning           | AR                                          | STR             | 31-30-22     |

### **West Lot**

### **East Lot**