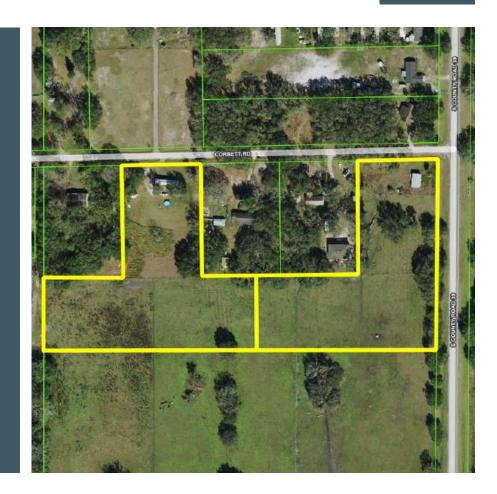

offer the perfect high and dry, blank canvas for your rural homestead! With 5 acres in the country, you'll have room for animals, a garden and plenty of room for a spectacular outside living space! Both lots have large, statement oaks on the property and wide-open, thriving pastures. Enjoy the breathtaking sunrises and sunsets with the uninhibited views that come with country-living! Less than 15 minutes to Fishhawk, you'll be conveniently located to schools, shopping and dining! Perfect for the equestrian enthusiasts - less than a quarter mile from the Alafia River Corridor Horse Trail with over 8 miles of trails on 4,700 acres!





www. Fischbach Land Company. com/South Lithia Home sites



# Property Highlights



High and Dry



Private and Secluded Homesites



Close to State Parks



| Property Address | 11991 S County Road 39,<br>Lithia, FL 33547 | Future Land Use | AR           |
|------------------|---------------------------------------------|-----------------|--------------|
| Property Type    | Acreage Homesites                           | Price           | \$700,000    |
| Size             | 5.05± - 10.10± Acres                        | County          | Hillsborough |
| Zoning           | AR                                          | STR             | 31-30-22     |

### **West Lot**





#### **WEST LOT**

Acreage:  $5.05 \pm \text{Acres}$ Price: \$350,000

### **East Lot**







#### **EAST LOT**

Acreage:  $5.05 \pm \text{Acres}$ Price: \$350,000

#### **Plat**





## Alafia River Corridor South Trail Map







#### FISCHBACH LAND COMPANY

917 S PARSONS