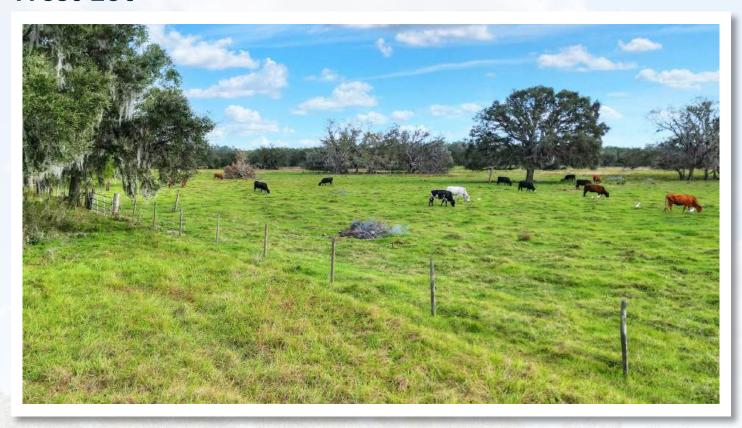

### **Property Overview**

TWO ADJOINING ACREAGE HOMESITES IN LITHIA! The homesites offer the perfect high and dry, blank canvas for your rural homestead! With 5 acres in the country, you'll have room for animals, a garden and plenty of room for a spectacular outside living space! Both lots have large, statement oaks on the property and wide-open, thriving pastures. Enjoy the breathtaking sunrises and sunsets with the uninhibited views that come with country-living! Less than 15 minutes to Fishhawk, you'll be conveniently located to schools, shopping and dining! Perfect for the equestrian enthusiasts - less than a quarter mile from the Alafia River Corridor Horse Trail with over 8 miles of trails on 4,700 acres!