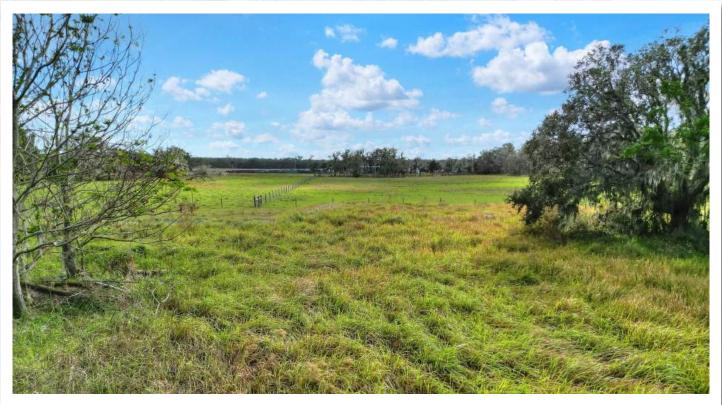

### **Property Overview**

TWO ADJOINING ACREAGE HOMESITES IN LITHIA! The homesites offer the perfect high and dry, blank canvas for your rural homestead! With 5 acres in the country, you'll have room for animals, a garden and plenty of room for a spectacular outside living space! Both lots have large, statement oaks on the property and wide-open, thriving pastures. Enjoy the breathtaking sunrises and sunsets with the uninhibited views that come with country-living! Less than 15 minutes to Fishhawk, you'll be conveniently located to schools, shopping and dining! Perfect for the equestrian enthusiasts - less than a quarter mile from the Alafia River Corridor Horse Trail with over 8 miles of trails on 4,700 acres!

### **East Lot**