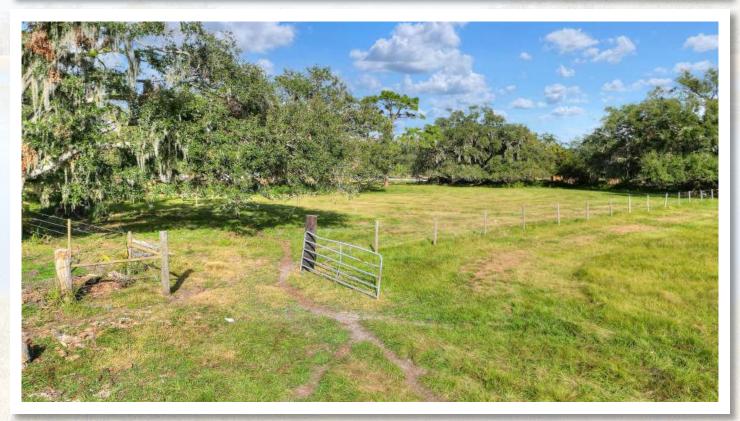

### **Property Overview**

TWO ADJOINING ACREAGE HOMESITES IN LITHIA! The homesites offer the perfect high and dry, blank canvas for your rural homestead! With 5 acres in the country, you'll have room for animals, a garden and plenty of room for a spectacular outside living space! Both lots have large, statement oaks on the property and wide-open, thriving pastures. Enjoy the breathtaking sunrises and sunsets with the uninhibited views that come with country-living! Less than 15 minutes to Fishhawk, you'll be conveniently located to schools, shopping and dining! Perfect for the equestrian enthusiasts - less than a quarter mile from the Alafia River Corridor Horse Trail with over 8 miles of trails on 4,700 acres!

### **East Lot**