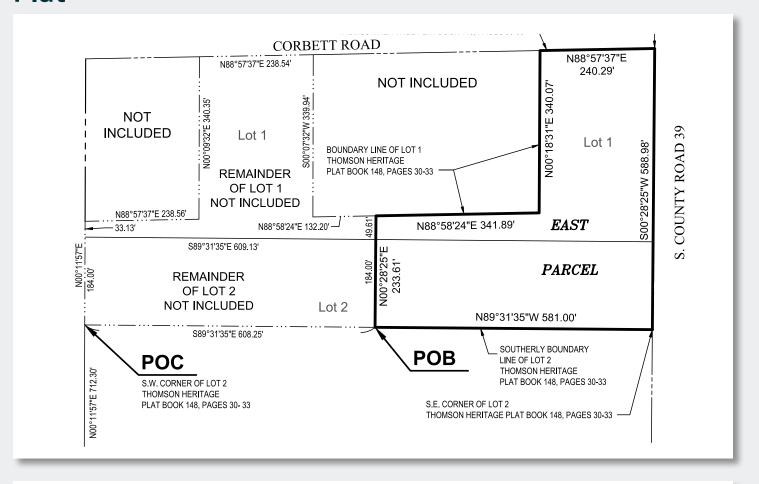

roperty Highlights



High and Dry



Private and Secluded Homesites



Close to State Parks



| Property Address | 11991 S County Road 39,<br>Lithia, FL 33547 | Future Land Use | AR           |
|------------------|---------------------------------------------|-----------------|--------------|
| Property Type    | Acreage Homesites                           | Price           | \$700,000    |
| Size             | 5.05± - 10.10± Acres                        | County          | Hillsborough |
| Zoning           | AR                                          | STR             | 31-30-22     |

### **West Lot**





#### **WEST LOT**

Acreage:  $5.05 \pm \text{Acres}$ Price: \$350,000

### **East Lot**







#### **EAST LOT**

Acreage:  $5.05 \pm \text{Acres}$ Price: \$350,000

#### **Plat**





## Alafia River Corridor South Trail Map







#### FISCHBACH LAND COMPANY

917 S PARSONS AVENUE, BRANDON, FL 33511 PHONE: 813-540-1000





**REED FISCHBACH** | Broker reed@fischbachlandcompany.com



MELISSA RABURN | Agent melissa@fischbachlandcompany.com