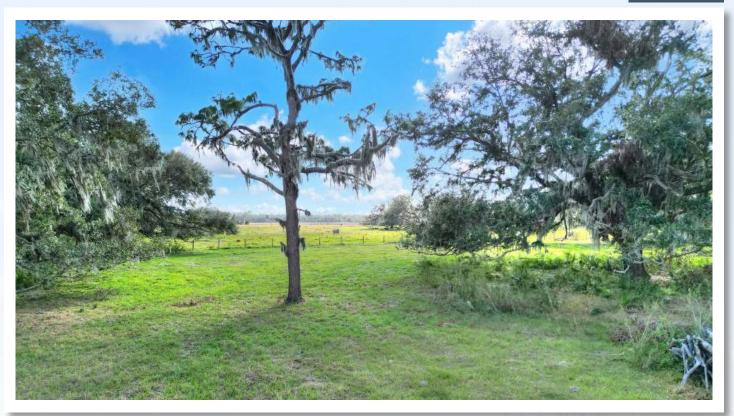

### **Property Overview**

TWO ADJOINING ACREAGE HOMESITES IN LITHIA! The homesites offer the perfect high and dry, blank canvas for your rural homestead! With 5 acres in the country, you'll have room for animals, a garden and plenty of room for a spectacular outside living space! Both lots have large, statement oaks on the property and wide-open, thriving pastures. Enjoy the breathtaking sunrises and sunsets with the uninhibited views that come with country-living! Less than 15 minutes to Fishhawk, you'll be conveniently located to schools, shopping and dining! Perfect for the equestrian enthusiasts - less than a quarter mile from the Alafia River Corridor Horse Trail with over 8 miles of trails on 4,700 acres!

### **West Lot**