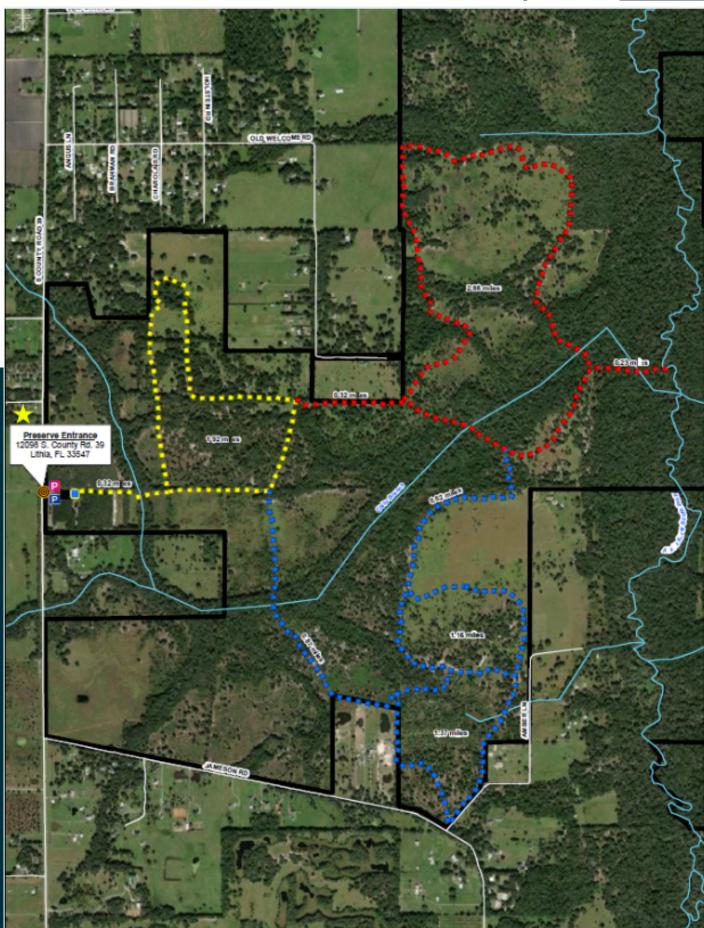

d Secluded Homesites



Close to State Parks



| Property Address | 11991 S County Road 39,<br>Lithia, FL 33547 | Future Land Use | AR           |
|------------------|---------------------------------------------|-----------------|--------------|
| Property Type    | Acreage Homesites                           | Price           | \$700,000    |
| Size             | 5.05± - 10.10± Acres                        | County          | Hillsborough |
| Zoning           | AR                                          | STR             | 31-30-22     |

### **West Lot**





#### **WEST LOT**

Acreage:  $5.05 \pm \text{Acres}$ Price: \$350,000

### **East Lot**







#### **EAST LOT**

Acreage:  $5.05 \pm \text{Acres}$ Price: \$350,000

#### **Plat**





## Alafia River Corridor South Trail Map







#### FISCHBACH LAND COMPANY

917 S PARSONS AVENUE, BRANDON, FL 33511 PHONE: 813-540-1000





**REED FISCHBACH** | Broker reed@fischbachlandcompany.com



MELISSA RABURN | Agent melissa@fischbachlandcompany.com