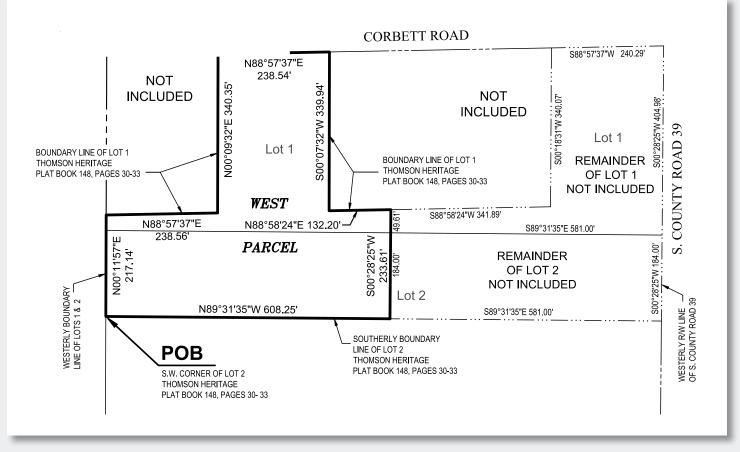

perty Highlights



High and Dry



Private and Secluded Homesites



Close to State Parks



| Property Address | 11991 S County Road 39,<br>Lithia, FL 33547 | Future Land Use | AR           |
|------------------|---------------------------------------------|-----------------|--------------|
| Property Type    | Acreage Homesites                           | Price           | \$700,000    |
| Size             | 5.05± - 10.10± Acres                        | County          | Hillsborough |
| Zoning           | AR                                          | STR             | 31-30-22     |

### **West Lot**





#### **WEST LOT**

Acreage:  $5.05 \pm \text{Acres}$ Price: \$350,000

### **East Lot**







#### **EAST LOT**

Acreage:  $5.05 \pm \text{Acres}$ Price: \$350,000

#### **Plat**





## Alafia River Corridor South Trail Map







#### FISCHBACH LAND COMPANY

917 S PARSONS AVENUE, BRANDON, FL 33511 PHONE: 813-540-1000





**REED FISCHBACH** | Broker reed@fischbachlandcompany.com



MELISSA RABURN | Agent melissa@fischbachlandcompany.com