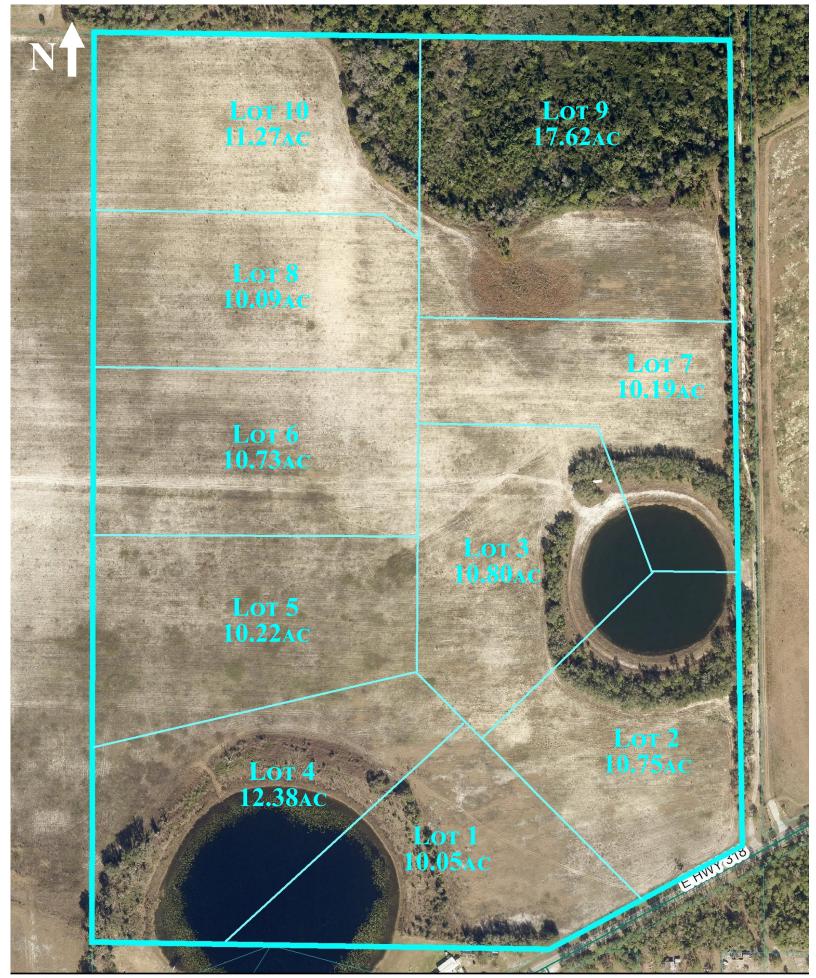

Two Pond Farms

10/16/2024

| Lot # | Acres | Price     | \$/ac    | Down Payment | Monthly Payment |
|-------|-------|-----------|----------|--------------|-----------------|
| 1     | 10.05 | \$175,900 | \$17,502 | \$17,590     | \$2,103         |
| 2     | 10.75 | \$190,900 | \$17,758 | \$19,090     | \$2,281         |
| 3     | 10.80 | \$190,900 | \$17,676 | \$19,090     | \$2,281         |
| 4     | 12.38 | \$175,900 | \$14,208 | \$17,590     | \$2,103         |
| 5     | 10.22 | \$150,900 | \$14,765 | \$15,090     | \$1,805         |
| 6     | 10.73 | \$150,900 | \$14,063 | \$15,090     | \$1,805         |
| 7     | 10.19 | \$180,900 | \$17,753 | \$18,090     | \$2,150         |
| 8     | 10.09 | \$150,900 | \$14,955 | \$15,090     | \$1,805         |
| 9     | 17.62 | \$199,900 | \$11,345 | \$19,990     | \$2,388         |
| 10    | 11.27 | \$150,900 | \$13,390 | \$15,090     | \$1,805         |

Two Pond Farms