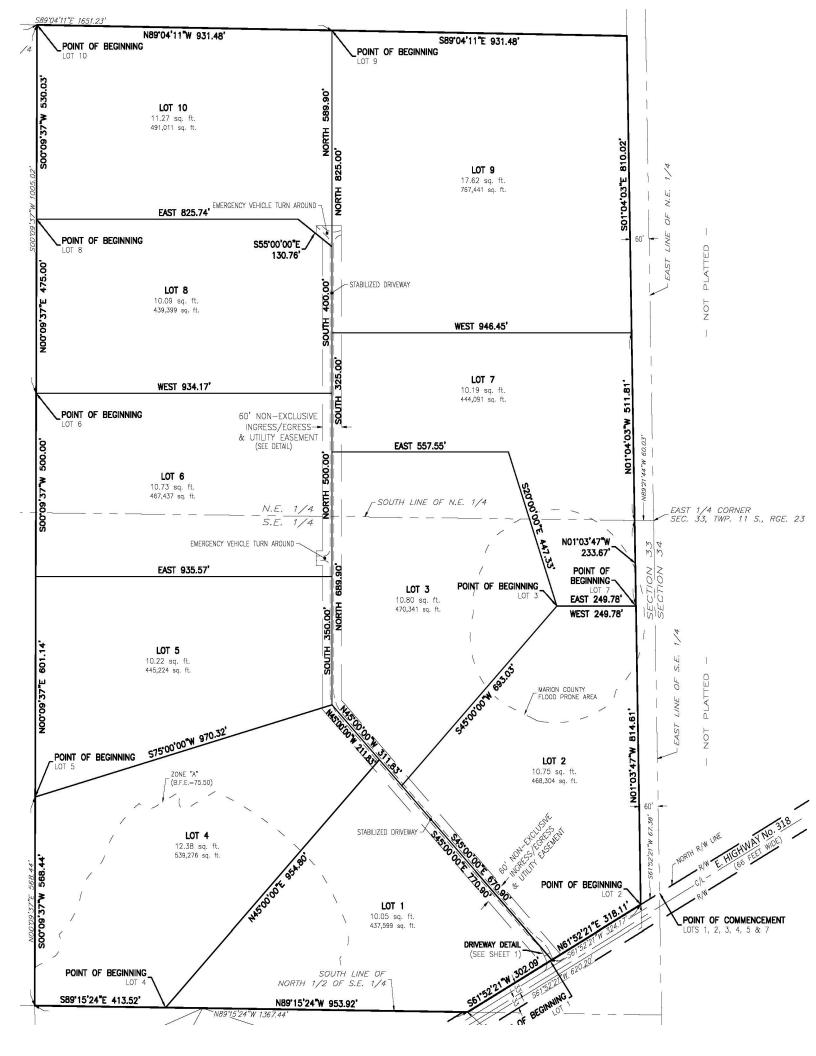

| JOB No. | VIB. TWO POMOS FARMS AF | DATE | 9/17/2024 | SCALE | 1\* = 200\* | SHEET | 2 of 2

TWO PONDS FARMS

AGRICULTURAL LOT SPLIT PLAN

ROGERS ENGINEERING, LLC
Civil Engineering & Land Surveying 2 1

1105 S.E. 3rd Avenue • Ocala, Florida 34471 • Ph. (352) 622-9214 • Lic. Bus. #4074

| Robert L. Rogers, PE<br>Fl. Reg. No. 10027                           |      |          |
|----------------------------------------------------------------------|------|----------|
| rirogers@rogerseng.com                                               |      |          |
| Rodney K. Rogers, PSM<br>Fl. Reg. No. 5274<br>rkrogers@rogerseng.com |      |          |
| Mekelle M. Boyer, PSM<br>Fl. Reg. No. 7398<br>kboyer@rogerseng.com   |      |          |
| kboyer@rogerseng.com                                                 | DATE | REVISION |