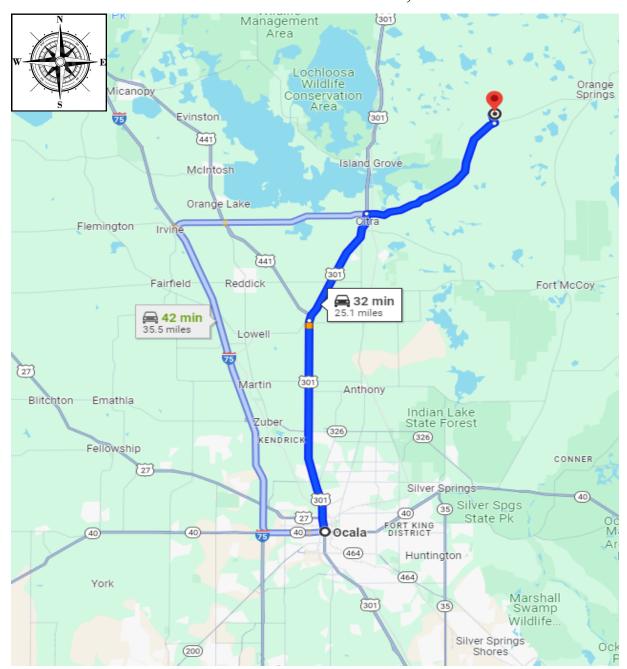

## **DIRECTIONS**

536AC • MARION Co., FL

## From Ocala:

- North on US-301/US-441
- Keep right to continue on US-301
- Right on E Hwy 318/Spring St.
- Left on NE 85th Ave Rd
- Property entrance .4mi on right on NE 237 Pl

SHOWN BY APPOINTMENT ONLY
NE 237 PLACE, CITRA, FL 32113