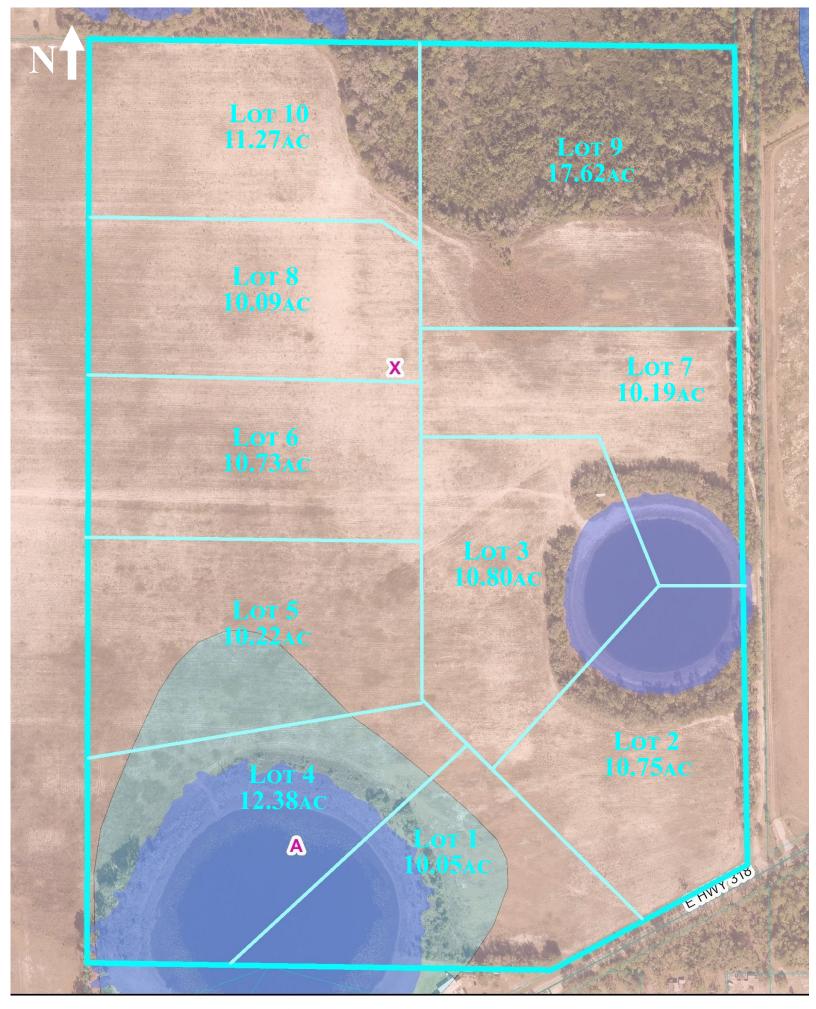

Two Pond Farms

10/16/2024

| Lot # | Acres | Price     | \$/ac    | Down Payment | Monthly Payment |
|-------|-------|-----------|----------|--------------|-----------------|
| 1     | 10.05 | \$175,900 | \$17,502 | \$17,590     | \$2,103         |
| 2     | 10.75 | \$190,900 | \$17,758 | \$19,090     | \$2,281         |
| 3     | 10.80 | \$190,900 | \$17,676 | \$19,090     | \$2,281         |
| 4     | 12.38 | \$175,900 | \$14,208 | \$17,590     | \$2,103         |
| 5     | 10.22 | \$150,900 | \$14,765 | \$15,090     | \$1,805         |
| 6     | 10.73 | \$150,900 | \$14,063 | \$15,090     | \$1,805         |
| 7     | 10.19 | \$180,900 | \$17,753 | \$18,090     | \$2,150         |
| 8     | 10.09 | \$150,900 | \$14,955 | \$15,090     | \$1,805         |
| 9     | 17.62 | \$199,900 | \$11,345 | \$19,990     | \$2,388         |
| 10    | 11.27 | \$150,900 | \$13,390 | \$15,090     | \$1,805         |

| JOB No. | VIB. TWO POMOS FARMS AF | DATE | 9/17/2024 | SCALE | 1\* = 200\* | SHEET | 2 of 2

TWO PONDS FARMS

AGRICULTURAL LOT SPLIT PLAN

ROGERS ENGINEERING, LLC
Civil Engineering & Land Surveying 2 1

1105 S.E. 3rd Avenue • Ocala, Florida 34471 • Ph. (352) 622-9214 • Lic. Bus. #4074

Two Pond Farms