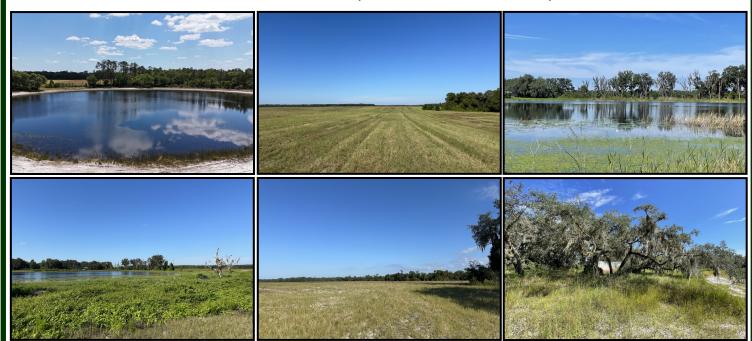

## TWO POND FARMS

CITRA/ORANGE SPRINGS, NE MARION CO., FLORIDA

- WATERFRONT PROPERTIES in quiet Country setting!
- Two SPRING FED PONDS (10 acre & 3 acre) with WHITE SANDY BOTTOM!
  - Gently Rolling pastures with Large Live Oaks/Pines around the Ponds
  - Private Limerock Drive off Hwy 318 in convenient NE Marion Co., FL
  - Minor Deed Restrictions to protect integrity of your investment but NO HOA!
    - Zoning A1 / Land Use Rural Lands (1 unit per 10 acres).
      - 35 minutes to Ocala and/or Gainesville and/or Palatka.