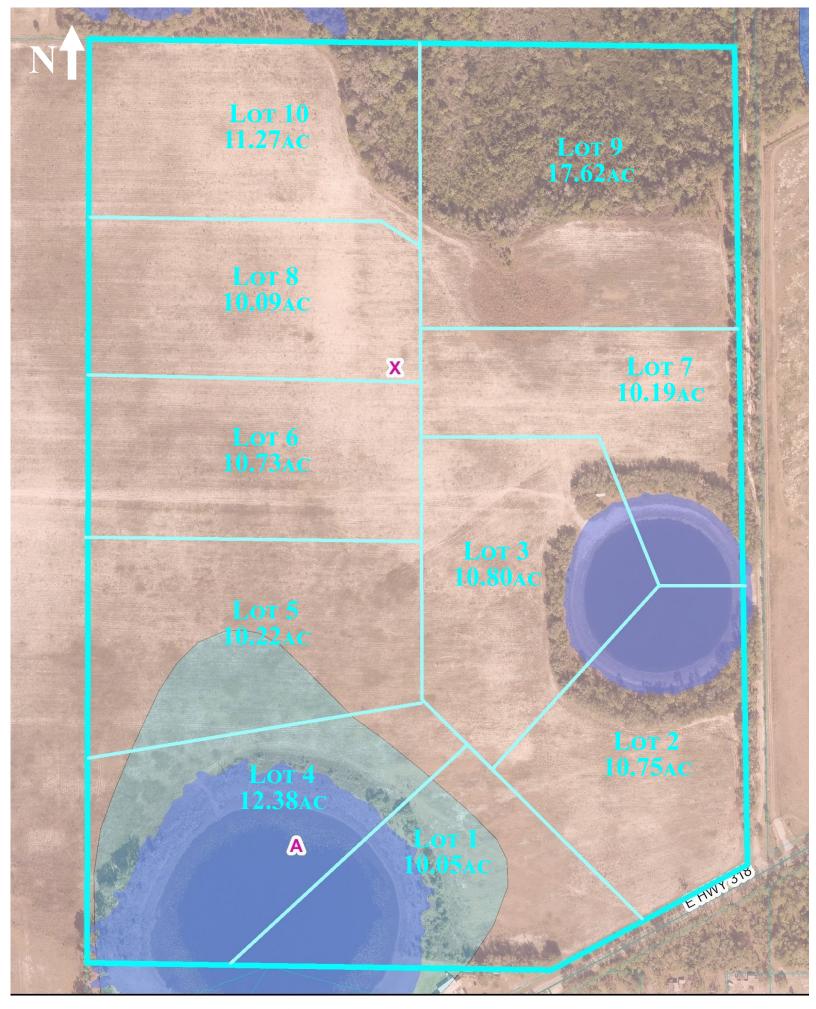

## TWO POND FARMS

CITRA/ORANGE SPRINGS, NE MARION CO., FLORIDA

- WATERFRONT PROPERTIES in quiet Country setting!
- Two SPRING FED PONDS (10 acre & 3 acre) with WHITE SANDY BOTTOM!
  - Gently Rolling pastures with Large Live Oaks/Pines around the Ponds
  - Private Limerock Drive off Hwy 318 in convenient NE Marion Co., FL
- Minor Deed Restrictions to protect integrity of your investment but NO HOA!
  - Zoning A1 / Land Use Rural Lands (1 unit per 10 acres).
    - 35 minutes to Ocala and/or Gainesville and/or Palatka.

Two Pond Farms

10/16/2024

| Lot # | Acres | Price     | \$/ac    | Down Payment | Monthly<br>Payment |
|-------|-------|-----------|----------|--------------|--------------------|
| 1     | 10.05 | \$175,900 | \$17,502 | \$17,590     | \$2,103            |
| 2     | 10.75 | \$190,900 | \$17,758 | \$19,090     | \$2,281            |
| 3     | 10.80 | \$190,900 | \$17,676 | \$19,090     | \$2,281            |
| 4     | 12.38 | \$175,900 | \$14,208 | \$17,590     | \$2,103            |
| 5     | 10.22 | \$140,900 | \$13,787 | \$14,090     | \$1,686            |
| 6     | 10.73 | \$140,900 | \$13,131 | \$14,090     | \$1,686            |
| 7     | 10.19 | \$180,900 | \$17,753 | \$18,090     | \$2,150            |
| 8     | 10.09 | \$140,900 | \$13,964 | \$14,090     | \$1,686            |
| 9     | 17.62 | \$190,900 | \$10,834 | \$19,090     | \$2,281            |
| 10    | 11.27 | \$140,900 | \$12,502 | \$14,090     | \$1,686            |