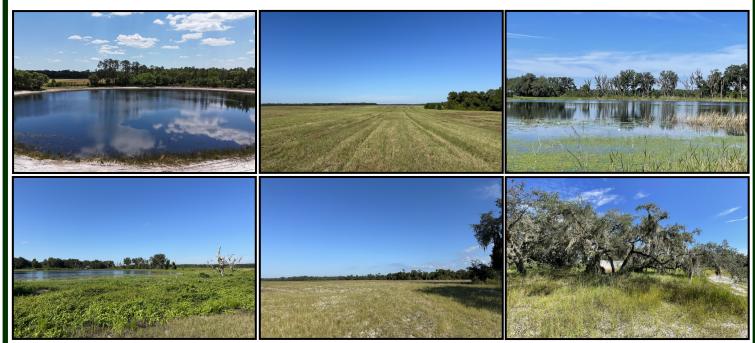

## TWO POND FARMS

CITRA/ORANGE SPRINGS, NE MARION CO., FLORIDA

- WATERFRONT PROPERTIES in quiet Country setting!
- Two SPRING FED PONDS (10 acre & 3 acre) with WHITE SANDY BOTTOM!
  - Gently Rolling pastures with Large Live Oaks/Pines around the Ponds
  - Private Limerock Drive off Hwy 318 in convenient NE Marion Co., FL
- Minor Deed Restrictions to protect integrity of your investment but NO HOA!
  - Zoning A1 / Land Use Rural Lands (1 unit per 10 acres).
    - 35 minutes to Ocala and/or Gainesville and/or Palatka.