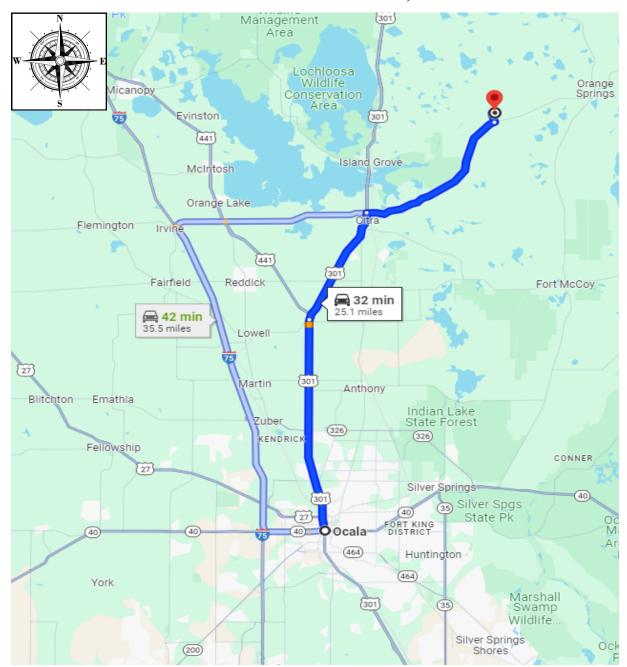

## **DIRECTIONS**

536AC • MARION Co., FL

## From Ocala:

- North on US-301/US-441
- Keep right to continue on US-301
- Right on E Hwy 318/Spring St.
- Left on NE 85th Ave Rd
- Property entrance .4mi on right on NE 237 Pl

SHOWN BY APPOINTMENT ONLY
NE 237 PLACE, CITRA, FL 32113