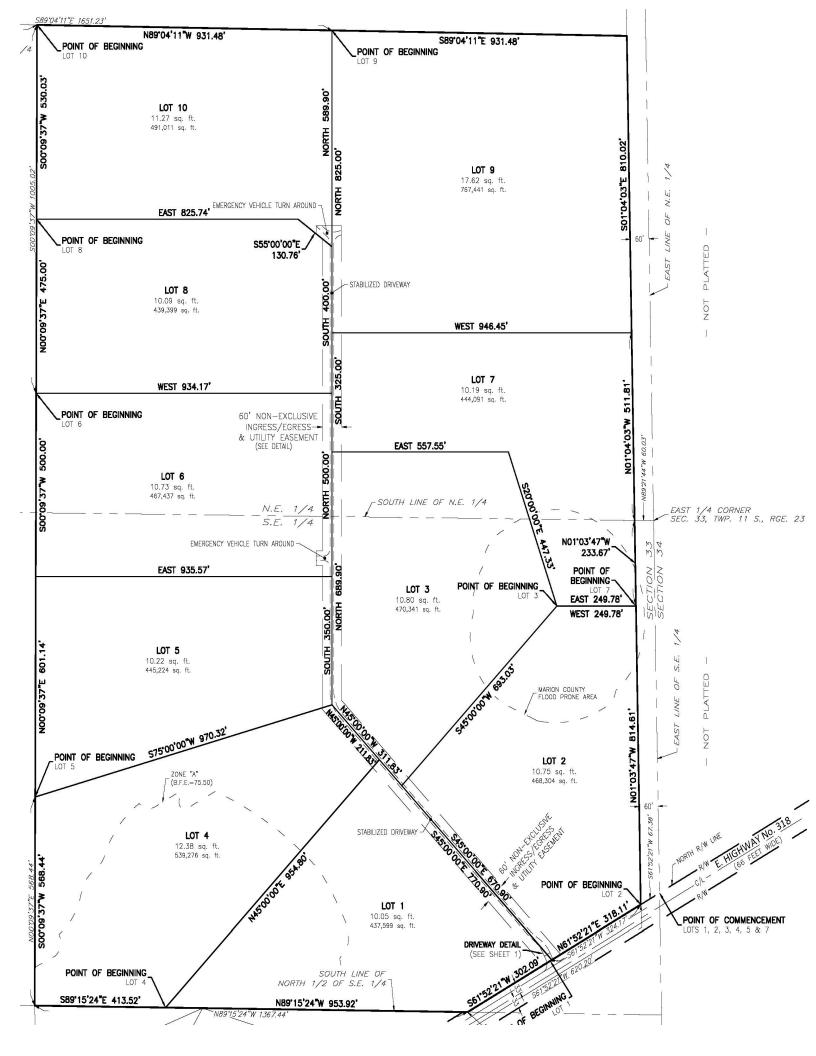

JOB No.

KIB. TWO PONDS FARMS A

DATE
9/17/2024

SCALE
1\* = 200'
SHEET
2 OF 2

TWO PONDS FARMS

AGRICULTURAL LOT SPLIT PLAN

ROGERS ENGINEERING, LLC
Civil Engineering & Land Surveying [22]

1105 S.E. 3rd Avenue • Ocala, Florida 34471 • Ph. (352) 622-9214 • Lic. Bus. #4074