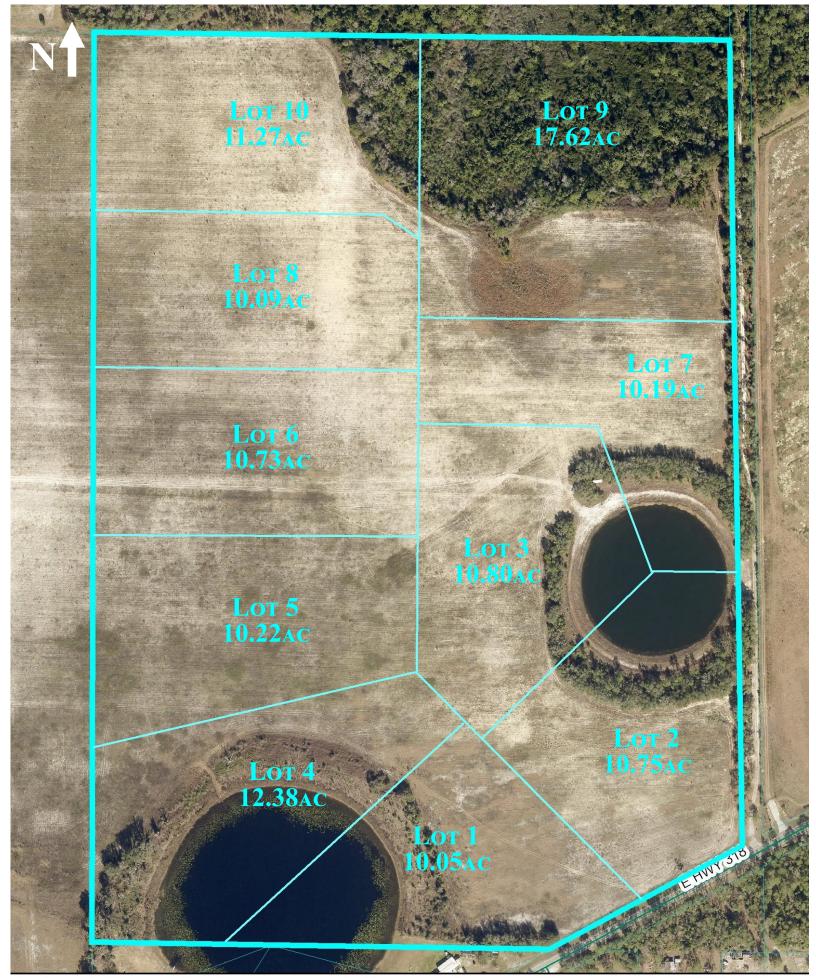

## TWO POND FARMS

CITRA/ORANGE SPRINGS, NE MARION CO., FLORIDA

- WATERFRONT PROPERTIES in quiet Country setting!
- Two SPRING FED PONDS (10 acre & 3 acre) with WHITE SANDY BOTTOM!
  - Gently Rolling pastures with Large Live Oaks/Pines around the Ponds
  - Private Limerock Drive off Hwy 318 in convenient NE Marion Co., FL
- Minor Deed Restrictions to protect integrity of your investment but NO HOA!
  - Zoning A1 / Land Use Rural Lands (1 unit per 10 acres).
    - 35 minutes to Ocala and/or Gainesville and/or Palatka.

Two Pond Farms

10/16/2024

| Lot # | Acres | Price     | \$/ac    | Down Payment | Monthly<br>Payment |
|-------|-------|-----------|----------|--------------|--------------------|
| 1     | 10.05 | \$175,900 | \$17,502 | \$17,590     | \$2,103            |
| 2     | 10.75 | \$190,900 | \$17,758 | \$19,090     | \$2,281            |
| 3     | 10.80 | \$190,900 | \$17,676 | \$19,090     | \$2,281            |
| 4     | 12.38 | \$175,900 | \$14,208 | \$17,590     | \$2,103            |
| 5     | 10.22 | \$140,900 | \$13,787 | \$14,090     | \$1,686            |
| 6     | 10.73 | \$140,900 | \$13,131 | \$14,090     | \$1,686            |
| 7     | 10.19 | \$180,900 | \$17,753 | \$18,090     | \$2,150            |
| 8     | 10.09 | \$140,900 | \$13,964 | \$14,090     | \$1,686            |
| 9     | 17.62 | \$190,900 | \$10,834 | \$19,090     | \$2,281            |
| 10    | 11.27 | \$140,900 | \$12,502 | \$14,090     | \$1,686            |