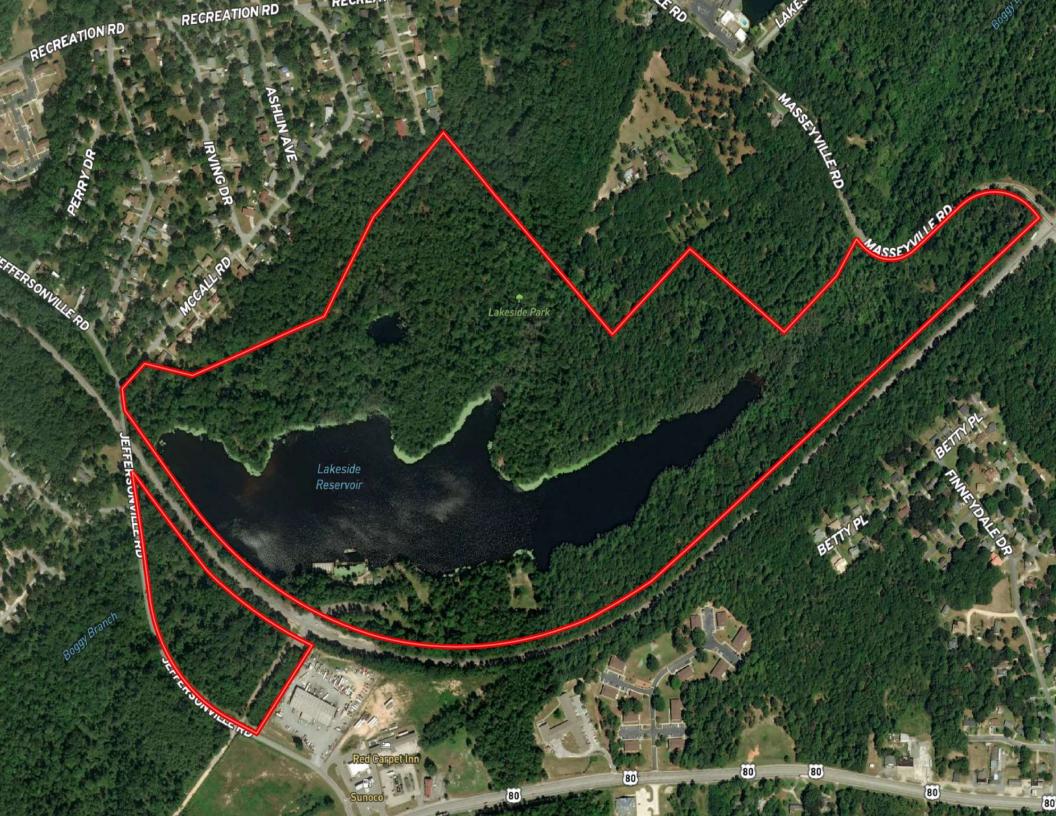

#### PROPERTY OVERVIEW

Here's a property that checks all the boxes—stunning natural beauty, excellent recreational opportunities, and a rich history. Lakeside Retreat is 152 acres of prime land just minutes from downtown Macon, Georgia. At its heart is a 35-acre stocked lake, perfect for fishing, kayaking, or simply enjoying the peaceful views. A duck pond adds to the charm, making it a dream spot for waterfowl hunting.

# LOCATION & DRIVING DIRECTIONS

| Parcel:                  | U0710129; -0127 & V07<br>0001                        |
|--------------------------|------------------------------------------------------|
| GPS:                     | 32.8432561, -83.5773579                              |
| Driving<br>Directions:   | Contact listing Agent                                |
| Showing<br>Instructions: | Contact Listing Agent<br>Tom Tuggle 478-297-<br>5471 |

### **SPECIFICATIONS & FEATURES**

**Current Use:** 

| of Edit Iditions & Lett Okes    |                                                                                                    |                                 |                                                                                                                                                                                                                                                                                                                                                                                 |  |
|---------------------------------|----------------------------------------------------------------------------------------------------|---------------------------------|---------------------------------------------------------------------------------------------------------------------------------------------------------------------------------------------------------------------------------------------------------------------------------------------------------------------------------------------------------------------------------|--|
| Land Types:                     | Conservation Easement                                                                              |                                 | This 152-acre tract is anchored by a stunning 35-acre lake, offering multiple future sites for a cabin or event venue overlooking the water. The land features mature timber, established food plots, and an internal road system for easy access. Whether for recreational use, hosting clients, or building your dream retreat, this property provides endless possibilities. |  |
|                                 | <ul> <li>Hunting &amp; Recreation<br/>Properties</li> </ul>                                        | Land Cover:                     |                                                                                                                                                                                                                                                                                                                                                                                 |  |
|                                 | <ul> <li>Land Investment</li> </ul>                                                                |                                 |                                                                                                                                                                                                                                                                                                                                                                                 |  |
|                                 | <ul> <li>Timberland</li> </ul>                                                                     |                                 |                                                                                                                                                                                                                                                                                                                                                                                 |  |
|                                 | <ul> <li>Waterfront</li> </ul>                                                                     |                                 |                                                                                                                                                                                                                                                                                                                                                                                 |  |
| Uplands / Wetlands:             | 70%/30%                                                                                            |                                 |                                                                                                                                                                                                                                                                                                                                                                                 |  |
| Soil Types:                     | Loamy Sand                                                                                         |                                 |                                                                                                                                                                                                                                                                                                                                                                                 |  |
| Taxes & Tax Year:               | Estimated Taxes (2024): \$1500                                                                     |                                 |                                                                                                                                                                                                                                                                                                                                                                                 |  |
| Zoning / FLU:                   | AG                                                                                                 | Game Population Information:    | Trophy Whitetail Deer, Turkeys,<br>Ducks, and Largemouth Bass<br>and Bream                                                                                                                                                                                                                                                                                                      |  |
| Lake Frontage / Water Features: | 35 Acre Lake, Small Duck Pond                                                                      |                                 |                                                                                                                                                                                                                                                                                                                                                                                 |  |
| Water Source & Utilities:       | Water, Power, Sewer                                                                                | Current Management Information: | Trophy Buck Managed                                                                                                                                                                                                                                                                                                                                                             |  |
| Road Frontage:                  | 2856 Feet                                                                                          | mornation.                      |                                                                                                                                                                                                                                                                                                                                                                                 |  |
| Nearest Point of Interest:      | Historic Downtown Macon (4<br>Miles)<br>Warner Robins, Georgia (25<br>Miles)<br>Atlanta (87 Miles) |                                 |                                                                                                                                                                                                                                                                                                                                                                                 |  |