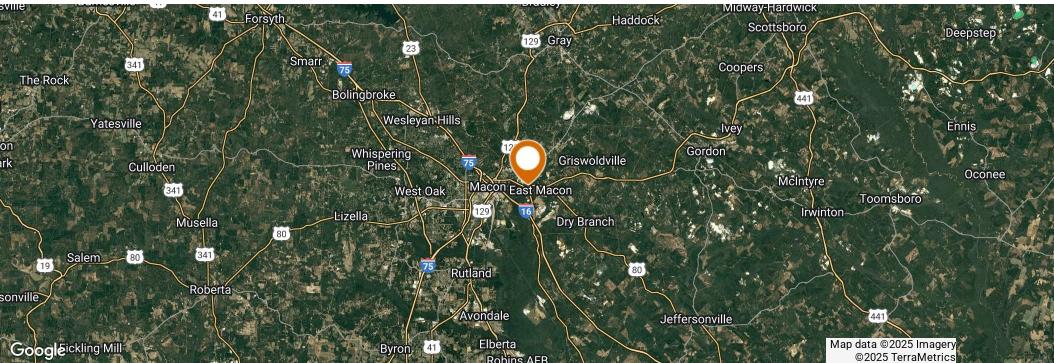

# LOCATION & DRIVING DIRECTIONS

| Parcel:                  | U0710129; -0127 & V07<br>0001                        |
|--------------------------|------------------------------------------------------|
| GPS:                     | 32.8432561, -83.5773579                              |
| Driving<br>Directions:   | Contact listing Agent                                |
| Showing<br>Instructions: | Contact Listing Agent<br>Tom Tuggle 478-297-<br>5471 |