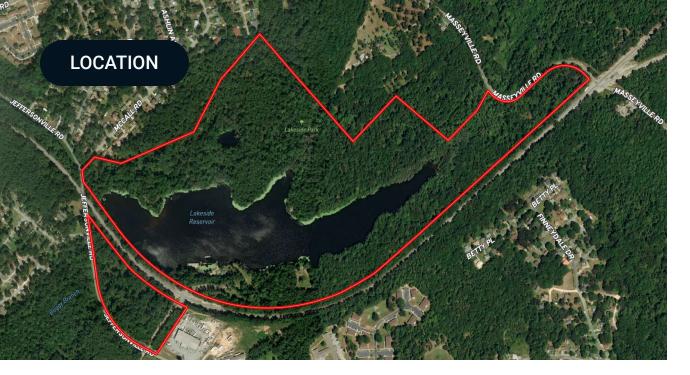

# LOCATION & DRIVING DIRECTIONS

| Parcel:                  | U0710129; -0127 & V07<br>0001                        |
|--------------------------|------------------------------------------------------|
| GPS:                     | 32.8432561, -83.5773579                              |
| Driving<br>Directions:   | Contact listing Agent                                |
| Showing<br>Instructions: | Contact Listing Agent<br>Tom Tuggle 478-297-<br>5471 |