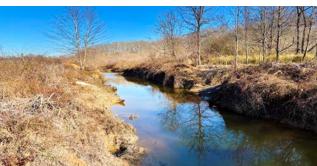

The grounds at Hencoop Creek have been meticulously managed to realize the full potential of the property. A productive +-10 acre dove filed (with hog proof fencing) surrounding the barndominium serves as a remarkable focal point of the property. The waterfowl habitat at Hencoop Creek is arguably the most desirable feature and it consists of a 2.5 acre impoundment (with hog proof fencing), a 3 acre beaver pond, and a very unique +-40 acre natural wetland. Hencoop Creek also winds through these bodies of water for +-0.7 miles and serves as an excellent wildlife corridor. The deer and turkey habitat is truly diverse providing a blend of large fallow fields, 9 planted food plots, stands of 20-25 year old loblolly, +-20 year old hardwood regrowth, and pockets of mature hardwoods. The property offers a very extensive network of well maintained internal roads with five gated accesses spread out across the +-6,200 ft. of total road frontage as well.