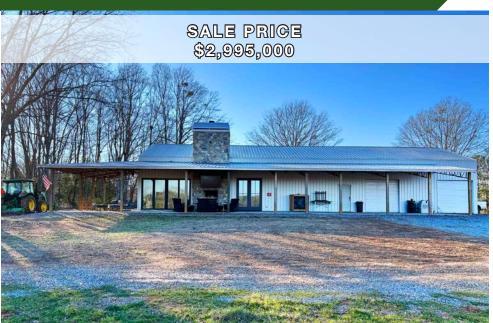

### Hencoop Creek | ±196.91 Acres

Wright School Rd. @ Bannister Rd. Belton, South Carolina 29627

### **Property Description**

Wright School Rd. @ Bannister Rd. Belton, South Carolina 29627

Hencoop Creek, a premier property in the southeast corner of Anderson County, offers excellent turnkey hunting and recreational opportunities along with a distinctively impressive barndominium perfect for hosting large, overnight gatherings. This structure sits in the middle of a large dove field and includes a large. covered outdoor patio with beautiful views of a few interior fields. The floor plan of the living space is an inviting open space concept with three bedrooms, two full bathrooms, and a dining room on the main level (A loft is currently being used as a fourth bedroom.). This floor also includes a large, stone double sided fire place and a spacious mud room with lockers leading to the barn. Three roll up doors offer convenient use of this space and the attention to detail used during construction is evident in the storage shelves, work bench, laundry room, wader rack, and dog wash.

±3,930 SF barndominium with ±2,170 SF heated (4 BR/2 BA) on well and septic