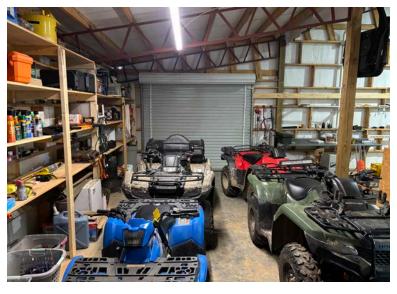

### **Property Description**

Wright School Rd. @ Bannister Rd. Belton, South Carolina 29627

Hencoop Creek, a premier property in the southeast corner of Anderson County, offers excellent turnkey hunting and recreational opportunities along with a distinctively impressive barndominium perfect for hosting large, overnight gatherings. This structure sits in the middle of a large dove field and includes a large. covered outdoor patio with beautiful views of a few interior fields. The floor plan of the living space is an inviting open space concept with three bedrooms, two full bathrooms, and a dining room on the main level (A loft is currently being used as a fourth bedroom.). This floor also includes a large, stone double sided fire place and a spacious mud room with lockers leading to the barn. Three roll up doors offer convenient use of this space and the attention to detail used during construction is evident in the storage shelves, work bench, laundry room, wader rack, and dog wash.