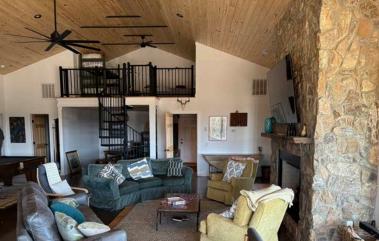

### **Property Description**

Wright School Rd. @ Bannister Rd. Belton, South Carolina 29627

Hencoop Creek, a premier property in the southeast corner of Anderson County, offers excellent turnkey hunting and recreational opportunities along with a distinctively impressive barndominium perfect for hosting large, overnight gatherings. This structure sits in the middle of a large dove field and includes a large. covered outdoor patio with beautiful views of a few interior fields. The floor plan of the living space is an inviting open space concept with three bedrooms, two full bathrooms, and a dining room on the main level (A loft is currently being used as a fourth bedroom.). This floor also includes a large, stone double sided fire place and a spacious mud room with lockers leading to the barn. Three roll up doors offer convenient use of this space and the attention to detail used during construction is evident in the storage shelves, work bench, laundry room, wader rack, and dog wash.

### **Property Photos**

Wright School Rd. @ Bannister Rd. Belton, South Carolina 29627

Rusty Hamrick +1 864 232 9040 rhamrick@naiearlefurman.com John Etheridge +1 864 232 9040 jetheridge@naiearlefurman.com No Warranty Or Representation, Express Or Implied, Is Made As To The Accuracy Of The Information Contained Herein, And The Same Is Submitted Subject To Errors, Omissions, Change Of Price, Rental Or Other Conditions, Prior Sale, Lease Or Financing, Or Withdrawal Without Notice, And Of Any Special Listing Conditions Imposed By Our Principals No Warranties Or Rep - resentations Are Made As To The Condition Of The Property Or Any Hazards Contained Therein Are Any To Be Imblied.