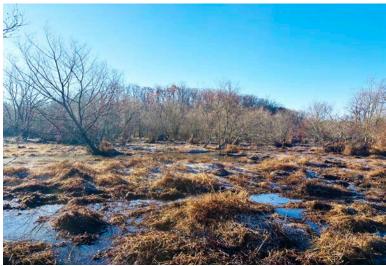

#### **Property Features**

- ±196.91 Acres including a ±3,930 SF barndominium with ±2,170 SF heated (4 BR/2 BA) on well and septic
- Road Frontage:
  - Wright School Road: ±2,940'
  - Hwy 252: ±1,670'
  - TC Bannister Road: ±1,670'
- Excellent network of internal roads and trails
- ±10 acre dove field with hog proof fencing
- ±2.5 acre fenced duck impoundment with hog proof fencing
- ±3 acre beaver pond
- ±40 acre wetland area
- Timber stands are a blend of 20 25 year old loblolly pine and ±20 year old hardwood regrowth with some pockets of mature hardwoods
- Hencoop creek runs through the property interior for ±0.7 miles
- ±12 acres of maintained food plots (9 total) including three hub and spokes
- 6 hog fences for deer feeders in food plots
- 5 elevated box blinds (6x8 on 12' platforms)
- Great hunting oppourtunities including deer, turkey, duck, doves
- ±45 minutes to downtown Greenville / ±15 minutes from Anderson

The grounds at Hencoop Creek have been meticulously managed to realize the full potential of the property. A productive +-10 acre dove filed (with hog proof fencing) surrounding the barndominium serves as a remarkable focal point of the property. The waterfowl habitat at Hencoop Creek is arguably the most desirable feature and it consists of a 2.5 acre impoundment (with hog proof fencing), a 3 acre beaver pond, and a very unique +-40 acre natural wetland. Hencoop Creek also winds through these bodies of water for +-0.7 miles and serves as an excellent wildlife corridor. The deer and turkey habitat is truly diverse providing a blend of large fallow fields, 9 planted food plots, stands of 20-25 year old loblolly, +-20 year old hardwood regrowth, and pockets of mature hardwoods. The property offers a very extensive network of well maintained internal roads with five gated accesses spread out across the +-6,200 ft. of total road frontage as well.