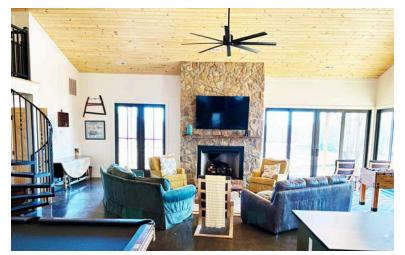

### **Property Description**

Wright School Rd. @ Bannister Rd. Belton, South Carolina 29627

Hencoop Creek, a premier property in the southeast corner of Anderson County, offers excellent turnkey hunting and recreational opportunities along with a distinctively impressive barndominium perfect for hosting large, overnight gatherings. This structure sits in the middle of a large dove field and includes a large. covered outdoor patio with beautiful views of a few interior fields. The floor plan of the living space is an inviting open space concept with three bedrooms, two full bathrooms, and a dining room on the main level (A loft is currently being used as a fourth bedroom.). This floor also includes a large, stone double sided fire place and a spacious mud room with lockers leading to the barn. Three roll up doors offer convenient use of this space and the attention to detail used during construction is evident in the storage shelves, work bench, laundry room, wader rack, and dog wash.