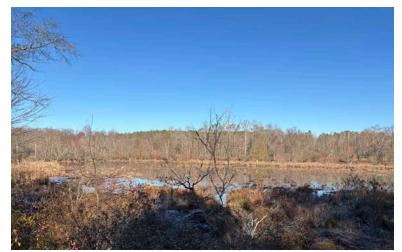

#### **Property Features**

- ±196.91 Acres including a ±3,930 SF barndominium with ±2,170 SF heated (4 BR/2 BA) on well and septic
- Road Frontage:
  - Wright School Road: ±2,940'
  - Hwy 252: ±1,670'
  - TC Bannister Road: ±1,670'
- Excellent network of internal roads and trails
- ±10 acre dove field with hog proof fencing
- ±2.5 acre fenced duck impoundment with hog proof fencing
- ±3 acre beaver pond
- ±40 acre wetland area
- Timber stands are a blend of 20 25 year old loblolly pine and ±20 year old hardwood regrowth with some pockets of mature hardwoods
- Hencoop creek runs through the property interior for ±0.7 miles
- ±12 acres of maintained food plots (9 total) including three hub and spokes
- 6 hog fences for deer feeders in food plots
- 5 elevated box blinds (6x8 on 12' platforms)
- Great hunting oppourtunities including deer, turkey, duck, doves
- ±45 minutes to downtown Greenville / ±15 minutes from Anderson

The grounds at Hencoop Creek have been meticulously managed to realize the full potential of the property. A productive +-10 acre dove filed (with hog proof fencing) surrounding the barndominium serves as a remarkable focal point of the property. The waterfowl habitat at Hencoop Creek is arguably the most desirable feature and it consists of a 2.5 acre impoundment (with hog proof fencing), a 3 acre beaver pond, and a very unique +-40 acre natural wetland. Hencoop Creek also winds through these bodies of water for +-0.7 miles and serves as an excellent wildlife corridor. The deer and turkey habitat is truly diverse providing a blend of large fallow fields, 9 planted food plots, stands of 20-25 year old loblolly, +-20 year old hardwood regrowth, and pockets of mature hardwoods. The property offers a very extensive network of well maintained internal roads with five gated accesses spread out across the +-6,200 ft. of total road frontage as well.