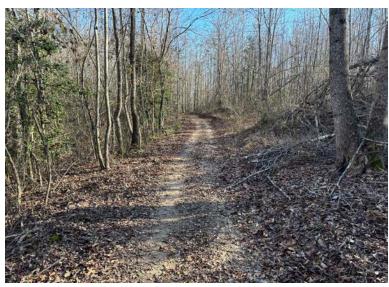

#### **Property Features**

- ±196.91 Acres including a ±3,930 SF barndominium with ±2,170 SF heated (4 BR/2 BA) on well and septic
- Road Frontage:
  - Wright School Road: ±2,940'
  - Hwy 252: ±1,670'
  - TC Bannister Road: ±1,670'
- Excellent network of internal roads and trails
- ±10 acre dove field with hog proof fencing
- ±2.5 acre fenced duck impoundment with hog proof fencing
- ±3 acre beaver pond
- ±40 acre wetland area
- Timber stands are a blend of 20 25 year old loblolly pine and ±20 year old hardwood regrowth with some pockets of mature hardwoods
- Hencoop creek runs through the property interior for ±0.7 miles
- ±12 acres of maintained food plots (9 total) including three hub and spokes
- 6 hog fences for deer feeders in food plots
- 5 elevated box blinds (6x8 on 12' platforms)
- Great hunting oppourtunities including deer, turkey, duck, doves
- ±45 minutes to downtown Greenville / ±15 minutes from Anderson

The grounds at Hencoop Creek have been meticulously managed to realize the full potential of the property. A productive +-10 acre dove filed (with hog proof fencing) surrounding the barndominium serves as a remarkable focal point of the property. The waterfowl habitat at Hencoop Creek is arguably the most desirable feature and it consists of a 2.5 acre impoundment (with hog proof fencing), a 3 acre beaver pond, and a very unique +-40 acre natural wetland. Hencoop Creek also winds through these bodies of water for +-0.7 miles and serves as an excellent wildlife corridor. The deer and turkey habitat is truly diverse providing a blend of large fallow fields, 9 planted food plots, stands of 20-25 year old loblolly, +-20 year old hardwood regrowth, and pockets of mature hardwoods. The property offers a very extensive network of well maintained internal roads with five gated accesses spread out across the +-6,200 ft. of total road frontage as well.