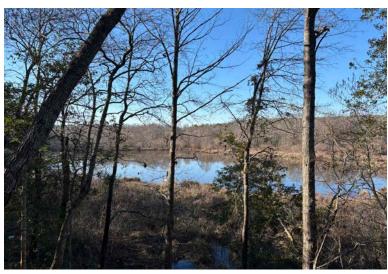

The grounds at Hencoop Creek have been meticulously managed to realize the full potential of the property. A productive +-10 acre dove filed (with hog proof fencing) surrounding the barndominium serves as a remarkable focal point of the property. The waterfowl habitat at Hencoop Creek is arguably the most desirable feature and it consists of a 2.5 acre impoundment (with hog proof fencing), a 3 acre beaver pond, and a very unique +-40 acre natural wetland. Hencoop Creek also winds through these bodies of water for +-0.7 miles and serves as an excellent wildlife corridor. The deer and turkey habitat is truly diverse providing a blend of large fallow fields, 9 planted food plots, stands of 20-25 year old loblolly, +-20 year old hardwood regrowth, and pockets of mature hardwoods. The property offers a very extensive network of well maintained internal roads with five gated accesses spread out across the +-6,200 ft. of total road frontage as well.