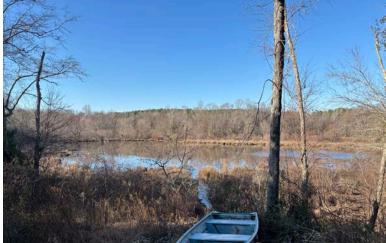

The grounds at Hencoop Creek have been meticulously managed to realize the full potential of the property. A productive +-10 acre dove filed (with hog proof fencing) surrounding the barndominium serves as a remarkable focal point of the property. The waterfowl habitat at Hencoop Creek is arguably the most desirable feature and it consists of a 2.5 acre impoundment (with hog proof fencing), a 3 acre beaver pond, and a very unique +-40 acre natural wetland. Hencoop Creek also winds through these bodies of water for +-0.7 miles and serves as an excellent wildlife corridor. The deer and turkey habitat is truly diverse providing a blend of large fallow fields, 9 planted food plots, stands of 20-25 year old loblolly, +-20 year old hardwood regrowth, and pockets of mature hardwoods. The property offers a very extensive network of well maintained internal roads with five gated accesses spread out across the +-6,200 ft. of total road frontage as well.