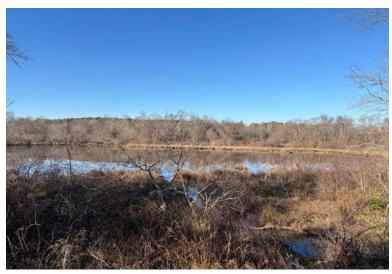

The grounds at Hencoop Creek have been meticulously managed to realize the full potential of the property. A productive +-10 acre dove filed (with hog proof fencing) surrounding the barndominium serves as a remarkable focal point of the property. The waterfowl habitat at Hencoop Creek is arguably the most desirable feature and it consists of a 2.5 acre impoundment (with hog proof fencing), a 3 acre beaver pond, and a very unique +-40 acre natural wetland. Hencoop Creek also winds through these bodies of water for +-0.7 miles and serves as an excellent wildlife corridor. The deer and turkey habitat is truly diverse providing a blend of large fallow fields, 9 planted food plots, stands of 20-25 year old loblolly, +-20 year old hardwood regrowth, and pockets of mature hardwoods. The property offers a very extensive network of well maintained internal roads with five gated accesses spread out across the +-6,200 ft. of total road frontage as well.