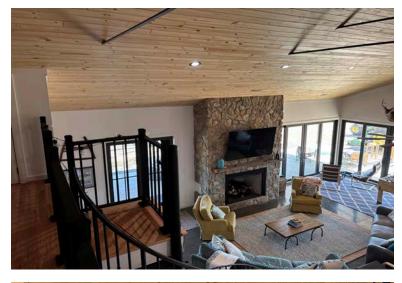

### **Property Description**

Wright School Rd. @ Bannister Rd. Belton, South Carolina 29627

Hencoop Creek, a premier property in the southeast corner of Anderson County, offers excellent turnkey hunting and recreational opportunities along with a distinctively impressive barndominium perfect for hosting large, overnight gatherings. This structure sits in the middle of a large dove field and includes a large. covered outdoor patio with beautiful views of a few interior fields. The floor plan of the living space is an inviting open space concept with three bedrooms, two full bathrooms, and a dining room on the main level (A loft is currently being used as a fourth bedroom.). This floor also includes a large, stone double sided fire place and a spacious mud room with lockers leading to the barn. Three roll up doors offer convenient use of this space and the attention to detail used during construction is evident in the storage shelves, work bench, laundry room, wader rack, and dog wash.

### **Property Photos**

Wright School Rd. @ Bannister Rd. Belton, South Carolina 29627

Rusty Hamrick +1 864 232 9040 rhamrick@naiearlefurman.com John Etheridge +1 864 232 9040 jetheridge@naiearlefurman.com No Warranty Or Representation, Express Or Implied, Is Made As To The Accuracy Of The Information Contained Herein, And The Same Is Submitted Subject To Errors, Omissions, Change Of Price, Rental Or Other Conditions, Prior Sale, Lease Or Financing, Or Withdrawal Without Notice, And Of Any Special Listing Conditions Imposed By Our Principals No Warranties Or Rep - resentations Are Made As To The Condition Of The Property Or Any Hazards Contained Therein Are Any To Be Imblied.