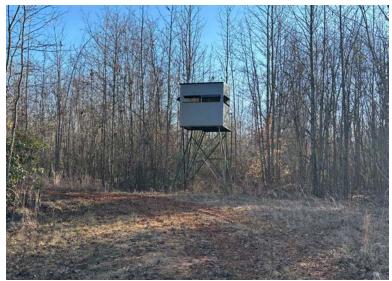

#### **Property Features**

- ±196.91 Acres including a ±3,930 SF barndominium with ±2,170 SF heated (4 BR/2 BA) on well and septic
- Road Frontage:
  - Wright School Road: ±2,940'
  - Hwy 252: ±1,670'
  - TC Bannister Road: ±1,670'
- Excellent network of internal roads and trails
- ±10 acre dove field with hog proof fencing
- ±2.5 acre fenced duck impoundment with hog proof fencing
- ±3 acre beaver pond
- ±40 acre wetland area
- Timber stands are a blend of 20 25 year old loblolly pine and ±20 year old hardwood regrowth with some pockets of mature hardwoods
- Hencoop creek runs through the property interior for ±0.7 miles
- ±12 acres of maintained food plots (9 total) including three hub and spokes
- 6 hog fences for deer feeders in food plots
- 5 elevated box blinds (6x8 on 12' platforms)
- Great hunting oppourtunities including deer, turkey, duck, doves
- ±45 minutes to downtown Greenville / ±15 minutes from Anderson

The grounds at Hencoop Creek have been meticulously managed to realize the full potential of the property. A productive +-10 acre dove filed (with hog proof fencing) surrounding the barndominium serves as a remarkable focal point of the property. The waterfowl habitat at Hencoop Creek is arguably the most desirable feature and it consists of a 2.5 acre impoundment (with hog proof fencing), a 3 acre beaver pond, and a very unique +-40 acre natural wetland. Hencoop Creek also winds through these bodies of water for +-0.7 miles and serves as an excellent wildlife corridor. The deer and turkey habitat is truly diverse providing a blend of large fallow fields, 9 planted food plots, stands of 20-25 year old loblolly, +-20 year old hardwood regrowth, and pockets of mature hardwoods. The property offers a very extensive network of well maintained internal roads with five gated accesses spread out across the +-6,200 ft. of total road frontage as well.