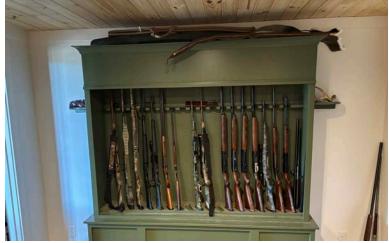

#### **Property Features**

- ±196.91 Acres including a ±3,930 SF barndominium with ±2,170 SF heated (4 BR/2 BA) on well and septic
- Road Frontage:
  - Wright School Road: ±2,940'
  - Hwy 252: ±1,670'
  - TC Bannister Road: ±1,670'
- Excellent network of internal roads and trails
- ±10 acre dove field with hog proof fencing
- ±2.5 acre fenced duck impoundment with hog proof fencing
- ±3 acre beaver pond
- ±40 acre wetland area
- Timber stands are a blend of 20 25 year old loblolly pine and ±20 year old hardwood regrowth with some pockets of mature hardwoods
- Hencoop creek runs through the property interior for ±0.7 miles
- ±12 acres of maintained food plots (9 total) including three hub and spokes
- 6 hog fences for deer feeders in food plots
- 5 elevated box blinds (6x8 on 12' platforms)
- Great hunting oppourtunities including deer, turkey, duck, doves
- ±45 minutes to downtown Greenville / ±15 minutes from Anderson