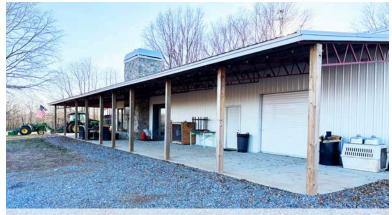

### **Property Description**

Wright School Rd. @ Bannister Rd. Belton, South Carolina 29627

Hencoop Creek, a premier property in the southeast corner of Anderson County, offers excellent turnkey hunting and recreational opportunities along with a distinctively impressive barndominium perfect for hosting large, overnight gatherings. This structure sits in the middle of a large dove field and includes a large. covered outdoor patio with beautiful views of a few interior fields. The floor plan of the living space is an inviting open space concept with three bedrooms, two full bathrooms, and a dining room on the main level (A loft is currently being used as a fourth bedroom.). This floor also includes a large, stone double sided fire place and a spacious mud room with lockers leading to the barn. Three roll up doors offer convenient use of this space and the attention to detail used during construction is evident in the storage shelves, work bench, laundry room, wader rack, and dog wash.

±3,930 SF barndominium with ±2,170 SF heated (4 BR/2 BA) on well and septic