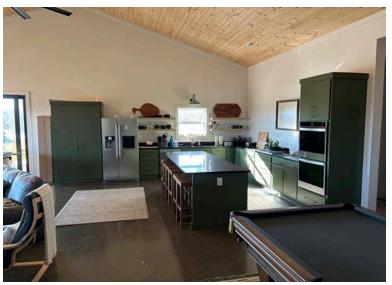

### **Property Description**

Wright School Rd. @ Bannister Rd. Belton, South Carolina 29627

Hencoop Creek, a premier property in the southeast corner of Anderson County, offers excellent turnkey hunting and recreational opportunities along with a distinctively impressive barndominium perfect for hosting large, overnight gatherings. This structure sits in the middle of a large dove field and includes a large. covered outdoor patio with beautiful views of a few interior fields. The floor plan of the living space is an inviting open space concept with three bedrooms, two full bathrooms, and a dining room on the main level (A loft is currently being used as a fourth bedroom.). This floor also includes a large, stone double sided fire place and a spacious mud room with lockers leading to the barn. Three roll up doors offer convenient use of this space and the attention to detail used during construction is evident in the storage shelves, work bench, laundry room, wader rack, and dog wash.

### **Property Photos**

Wright School Rd. @ Bannister Rd. Belton, South Carolina 29627

Rusty Hamrick +1 864 232 9040 rhamrick@naiearlefurman.com John Etheridge +1 864 232 9040 jetheridge@naiearlefurman.com No Warranty Or Representation, Express Or Implied, Is Made As To The Accuracy Of The Information Contained Herein, And The Same Is Submitted Subject To Errors, Omissions, Change Of Price, Rental Or Other Conditions, Prior Sale, Lease Or Financing, Or Withdrawal Without Notice, And Of Any Special Listing Conditions Imposed By Our Principals No Warranties Or Rep - resentations Are Made As To The Condition Of The Property Or Any Hazards Contained Therein Are Any To Be Imblied.