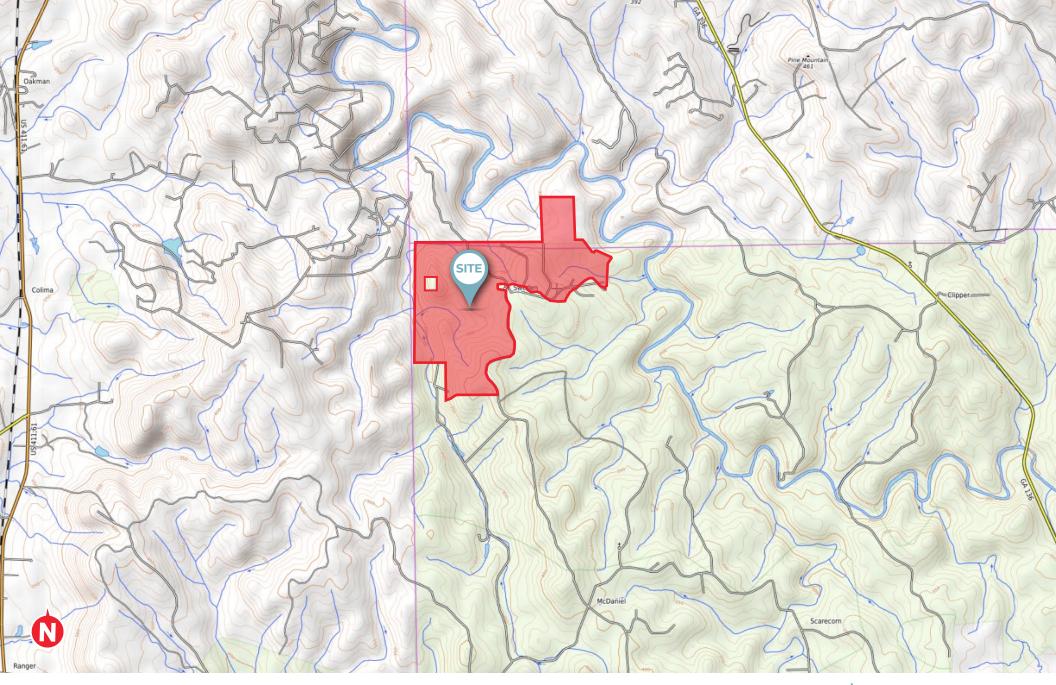

#### OPPORTUNITY

Macallan Real Estate is pleased to present for sale the Hightower Tract, 708.5 acres of beautiful timber and recreational land in the Blue Ridge Mountains, just north of Jasper. One of the largest parcels in Pickens County, this property lies in the far Northwest corner of Pickens County and straddles Gilmer County on the North end.

The Hightower Tract offers over 1.5 miles of paved road frontage on Big Ridge Road and several potential homesites with long-range views. Multiple access points and a maintained trail system throughout provide easy access to even the most remote parts of the property. The rolling topography is covered with a mixture of upland pine plantations and hardwood bottoms. The timber has been meticulously managed and presents the opportunity for future timber revenues.

#### **PROPERTY FEATURES**

- 708.5 +/- Acres
- Zoned Rural Residential in Pickens County
- Well Managed Timber Inventory
- Borders the Talking Rock Creek Resort
- Beautiful Rolling Topography
- Over 1.5 Miles of Paved Public Road
  Frontage
- Multiple Access Points
- Multiple Potential Homesites
- Fiber Internet Connectivity
- Long-Range Views
- Owner Will Subdivide