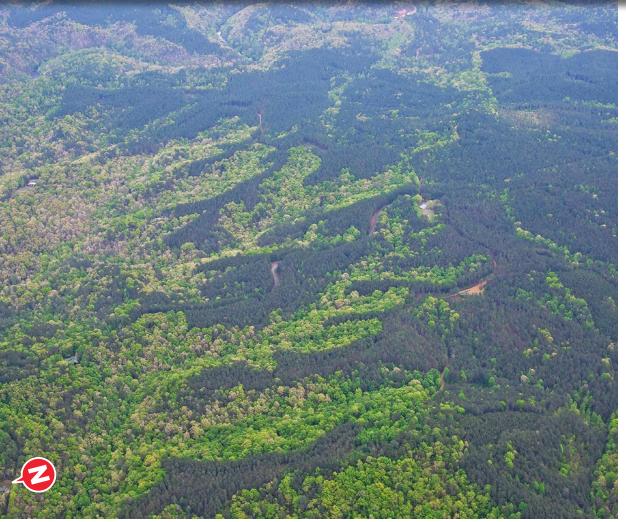

The Hightower Tract offers over 1.5 miles of paved road frontage on Big Ridge Road and several potential homesites with long-range views. Multiple access points and a maintained trail system throughout provide easy access to even the most remote parts of the property. The rolling topography is covered with a mixture of upland pine plantations and hardwood bottoms. The timber has been meticulously managed and presents the opportunity for future timber revenues.