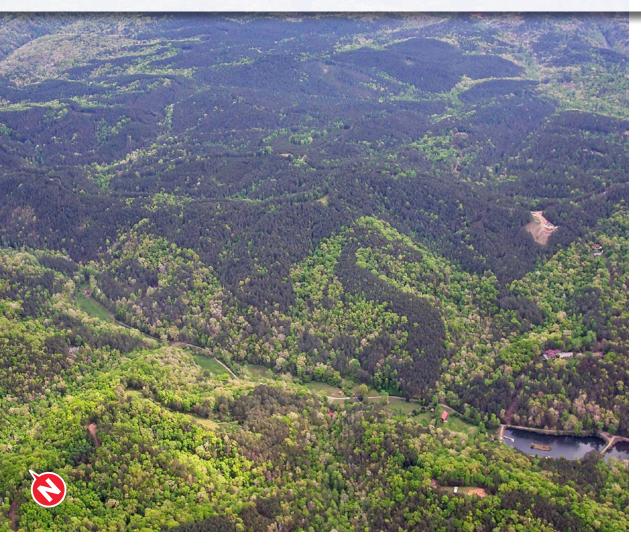

The Hightower Tract offers over 1.5 miles of paved road frontage on Big Ridge Road and several potential homesites with long-range views. Multiple access points and a maintained trail system throughout provide easy access to even the most remote parts of the property. The rolling topography is covered with a mixture of upland pine plantations and hardwood bottoms. The timber has been meticulously managed and presents the opportunity for future timber revenues.