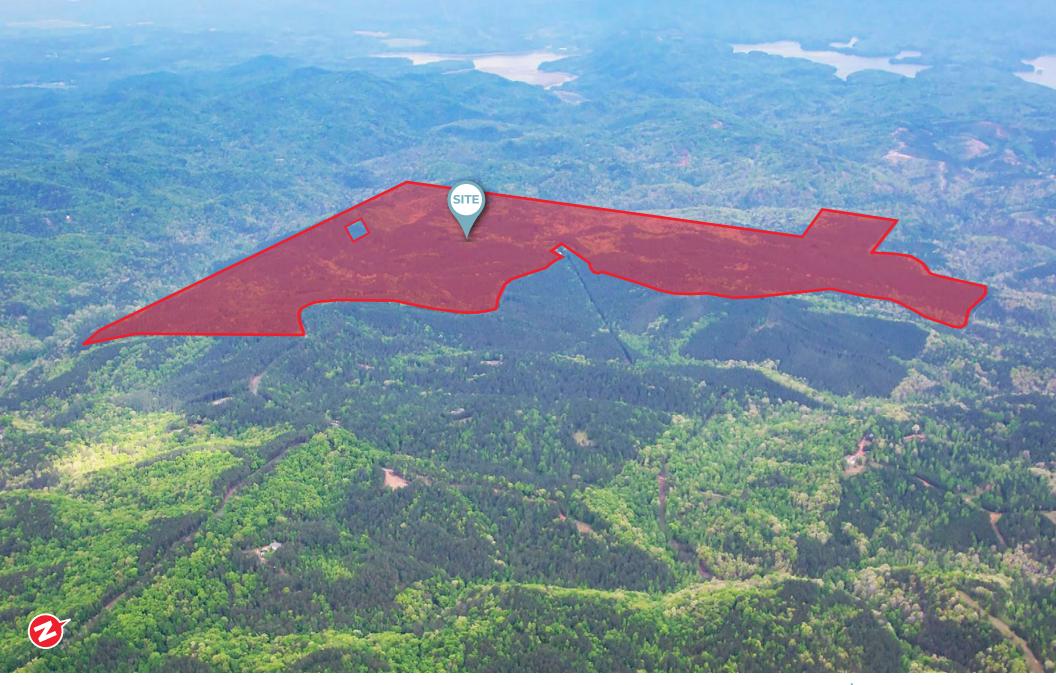

#### OPPORTUNITY

Macallan Real Estate is pleased to present for sale the Hightower Tract, 708.5 acres of beautiful timber and recreational land in the Blue Ridge Mountains, just north of Jasper. One of the largest parcels in Pickens County, this property lies in the far Northwest corner of Pickens County and straddles Gilmer County on the North end.

The Hightower Tract offers over 1.5 miles of paved road frontage on Big Ridge Road and several potential homesites with long-range views. Multiple access points and a maintained trail system throughout provide easy access to even the most remote parts of the property. The rolling topography is covered with a mixture of upland pine plantations and hardwood bottoms. The timber has been meticulously managed and presents the opportunity for future timber revenues.

#### **PROPERTY FEATURES**

- 708.5 +/- Acres
- Zoned Rural Residential in Pickens County
- Well Managed Timber Inventory
- Borders the Talking Rock Creek Resort
- Beautiful Rolling Topography
- Over 1.5 Miles of Paved Public Road
  Frontage
- Multiple Access Points
- Multiple Potential Homesites
- Fiber Internet Connectivity
- Long-Range Views
- Owner Will Subdivide