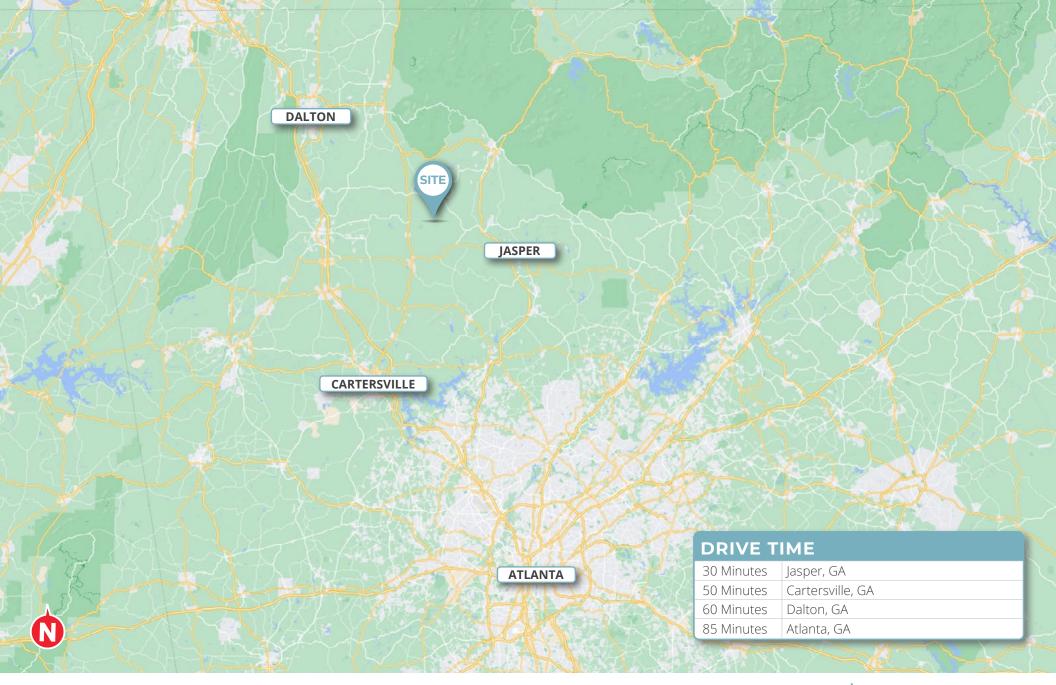

#### OPPORTUNITY

Macallan Real Estate is pleased to present for sale the Hightower Tract, 708.5 acres of beautiful timber and recreational land in the Blue Ridge Mountains, just north of Jasper. One of the largest parcels in Pickens County, this property lies in the far Northwest corner of Pickens County and straddles Gilmer County on the North end.

Just 50 miles north of Atlanta, Jasper's allure has fueled steady residential growth in recent years. Jasper is intersected by Highway 515 and has attracted many national retailers to its highway corridor.