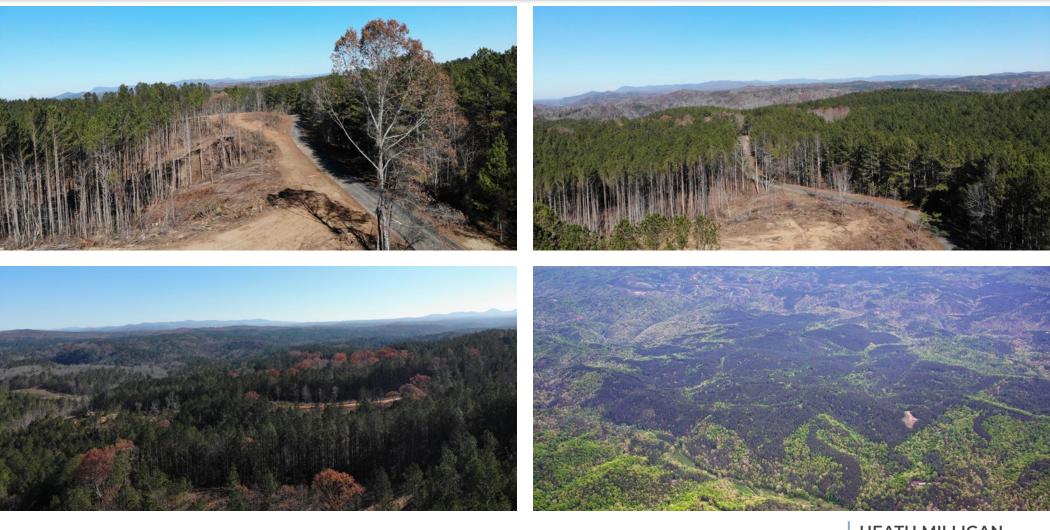

#### OPPORTUNITY

Macallan Real Estate is pleased to present for sale the Hightower Tract, 708.5 acres of beautiful timber and recreational land in the Blue Ridge Mountains, just north of Jasper. One of the largest parcels in Pickens County, this property lies in the far Northwest corner of Pickens County and straddles Gilmer County on the North end.

The Hightower Tract offers over 1.5 miles of paved road frontage on Big Ridge Road and several potential homesites with long-range views. Multiple access points and a maintained trail system throughout provide easy access to even the most remote parts of the property. The rolling topography is covered with a mixture of upland pine plantations and hardwood bottoms. The timber has been meticulously managed and presents the opportunity for future timber revenues.

#### **PROPERTY FEATURES**

- 708.5 +/- Acres
- Zoned Rural Residential in Pickens County
- Well Managed Timber Inventory
- Borders the Talking Rock Creek Resort
- Beautiful Rolling Topography
- Over 1.5 Miles of Paved Public Road
  Frontage
- Multiple Access Points
- Multiple Potential Homesites
- Fiber Internet Connectivity
- Long-Range Views
- Owner Will Subdivide