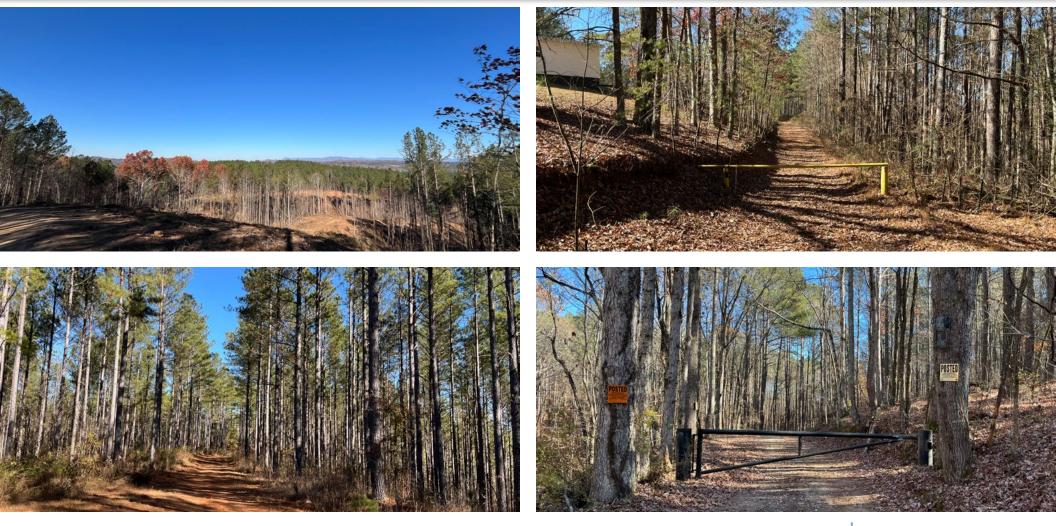

The Hightower Tract offers over 1.5 miles of paved road frontage on Big Ridge Road and several potential homesites with long-range views. Multiple access points and a maintained trail system throughout provide easy access to even the most remote parts of the property. The rolling topography is covered with a mixture of upland pine plantations and hardwood bottoms. The timber has been meticulously managed and presents the opportunity for future timber revenues.

#### **PROPERTY FEATURES**

- 708.5 +/- Acres
- Zoned Rural Residential in Pickens County
- Well Managed Timber Inventory
- Borders the Talking Rock Creek Resort
- Beautiful Rolling Topography
- Over 1.5 Miles of Paved Public Road
  Frontage
- Multiple Access Points
- Multiple Potential Homesites
- Fiber Internet Connectivity
- Long-Range Views
- Owner Will Subdivide