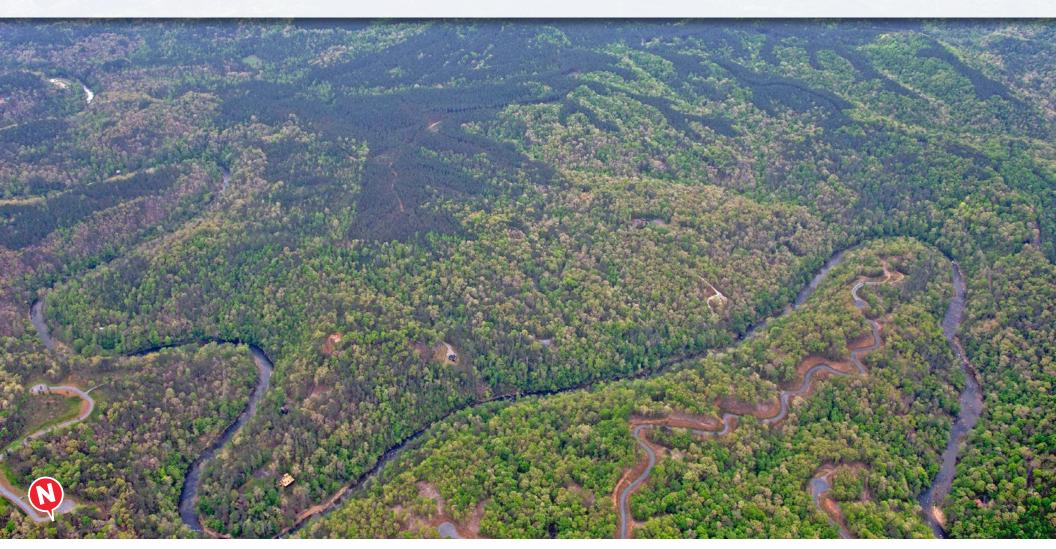

#### OPPORTUNITY

Macallan Real Estate is pleased to present for sale the Hightower Tract, 708.5 acres of beautiful timber and recreational land in the Blue Ridge Mountains, just north of Jasper. One of the largest parcels in Pickens County, this property lies in the far Northwest corner of Pickens County and straddles Gilmer County on the North end.

The Hightower Tract offers over 1.5 miles of paved road frontage on Big Ridge Road and several potential homesites with long-range views. Multiple access points and a maintained trail system throughout provide easy access to even the most remote parts of the property. The rolling topography is covered with a mixture of upland pine plantations and hardwood bottoms. The timber has been meticulously managed and presents the opportunity for future timber revenues.

#### **PROPERTY FEATURES**

- 708.5 +/- Acres
- Zoned Rural Residential in Pickens County
- Well Managed Timber Inventory
- Borders the Talking Rock Creek Resort
- Beautiful Rolling Topography
- Over 1.5 Miles of Paved Public Road
  Frontage
- Multiple Access Points
- Multiple Potential Homesites
- Fiber Internet Connectivity
- Long-Range Views
- Owner Will Subdivide