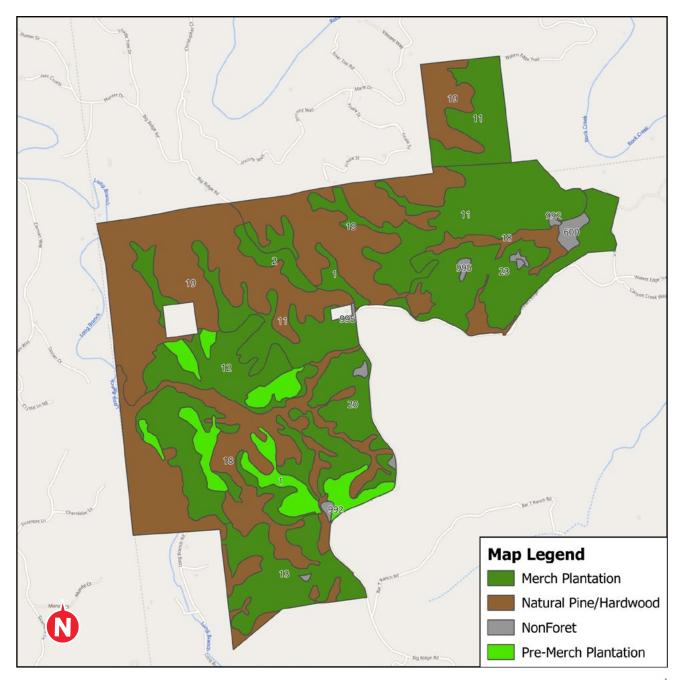

The Hightower Tract offers over 1.5 miles of paved road frontage on Big Ridge Road and several potential homesites with long-range views. Multiple access points and a maintained trail system throughout provide easy access to even the most remote parts of the property. The rolling topography is covered with a mixture of upland pine plantations and hardwood bottoms. The timber has been meticulously managed and presents the opportunity for future timber revenues.

#### **PROPERTY FEATURES**

- 708.5 +/- Acres
- Zoned Rural Residential in Pickens County
- Well Managed Timber Inventory
- Borders the Talking Rock Creek Resort
- Beautiful Rolling Topography
- Over 1.5 Miles of Paved Public Road
  Frontage
- Multiple Access Points
- Multiple Potential Homesites
- Fiber Internet Connectivity
- Long-Range Views
- Owner Will Subdivide