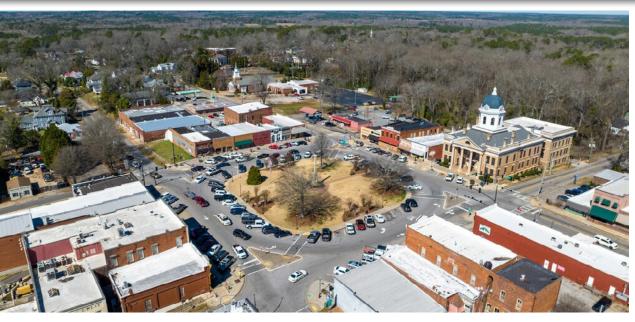

#### **AREA OVERVIEW | JASPER**

Nicknamed "The First Mountain City," Jasper was founded in 1853 and serves as the largest city and county seat of Pickens County. It's known as the marble capital of Georgia due to the large amount of natural marble deposits in the area. In addition to the many other festivals and events around the town, Jasper's annual Marble Festival attracts visitors from all over the United States. The charming downtown features multiple shops, breweries, and dining options.

Just 50 miles north of Atlanta, Jasper's allure has fueled steady residential growth in recent years. Jasper is intersected by Highway 515 and has attracted many national retailers to its highway corridor.