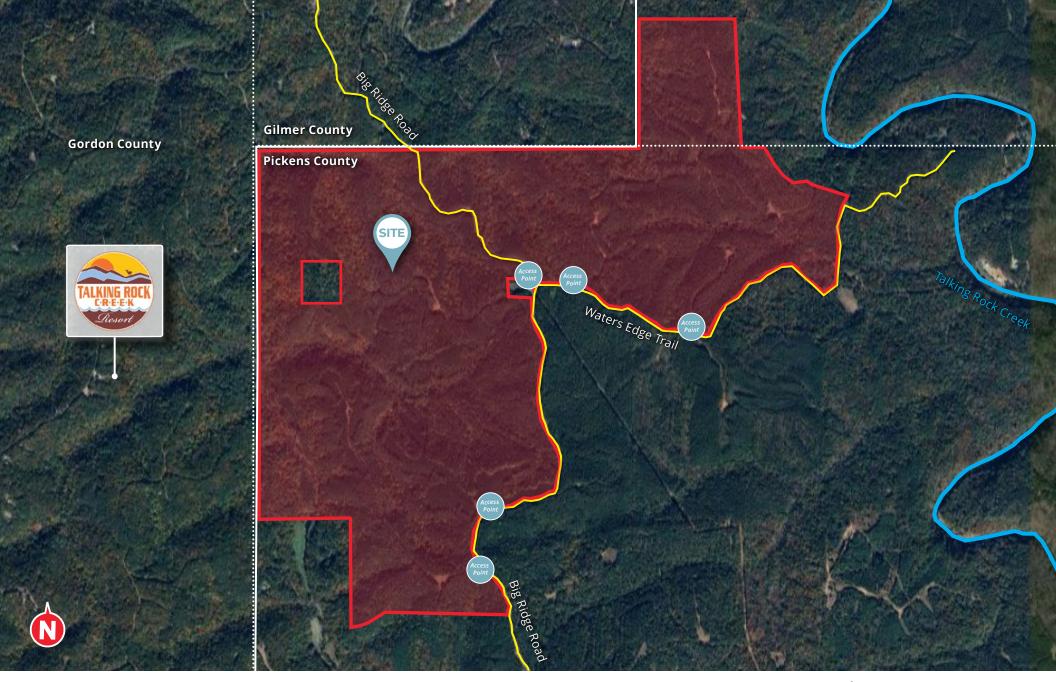

#### OPPORTUNITY

Macallan Real Estate is pleased to present for sale the Hightower Tract, 708.5 acres of beautiful timber and recreational land in the Blue Ridge Mountains, just north of Jasper. One of the largest parcels in Pickens County, this property lies in the far Northwest corner of Pickens County and straddles Gilmer County on the North end.

The Hightower Tract offers over 1.5 miles of paved road frontage on Big Ridge Road and several potential homesites with long-range views. Multiple access points and a maintained trail system throughout provide easy access to even the most remote parts of the property. The rolling topography is covered with a mixture of upland pine plantations and hardwood bottoms. The timber has been meticulously managed and presents the opportunity for future timber revenues.

#### **PROPERTY FEATURES**

- 708.5 +/- Acres
- Zoned Rural Residential in Pickens County
- Well Managed Timber Inventory
- Borders the Talking Rock Creek Resort
- Beautiful Rolling Topography
- Over 1.5 Miles of Paved Public Road
  Frontage
- Multiple Access Points
- Multiple Potential Homesites
- Fiber Internet Connectivity
- Long-Range Views
- Owner Will Subdivide