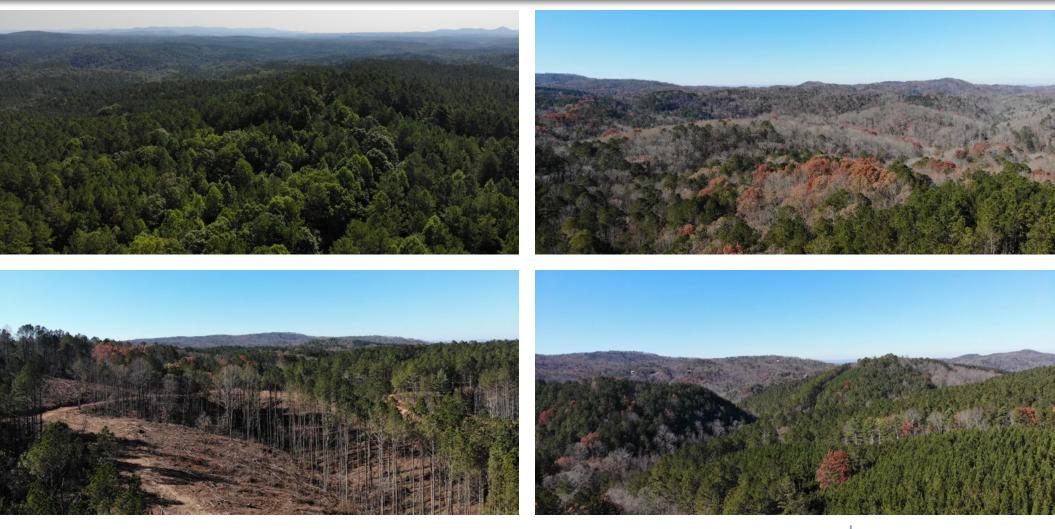

#### OPPORTUNITY

Macallan Real Estate is pleased to present for sale the Hightower Tract, 708.5 acres of beautiful timber and recreational land in the Blue Ridge Mountains, just north of Jasper. One of the largest parcels in Pickens County, this property lies in the far Northwest corner of Pickens County and straddles Gilmer County on the North end.

The Hightower Tract offers over 1.5 miles of paved road frontage on Big Ridge Road and several potential homesites with long-range views. Multiple access points and a maintained trail system throughout provide easy access to even the most remote parts of the property. The rolling topography is covered with a mixture of upland pine plantations and hardwood bottoms. The timber has been meticulously managed and presents the opportunity for future timber revenues.

#### **PROPERTY FEATURES**

- 708.5 +/- Acres
- Zoned Rural Residential in Pickens County
- Well Managed Timber Inventory
- Borders the Talking Rock Creek Resort
- Beautiful Rolling Topography
- Over 1.5 Miles of Paved Public Road
  Frontage
- Multiple Access Points
- Multiple Potential Homesites
- Fiber Internet Connectivity
- Long-Range Views
- Owner Will Subdivide