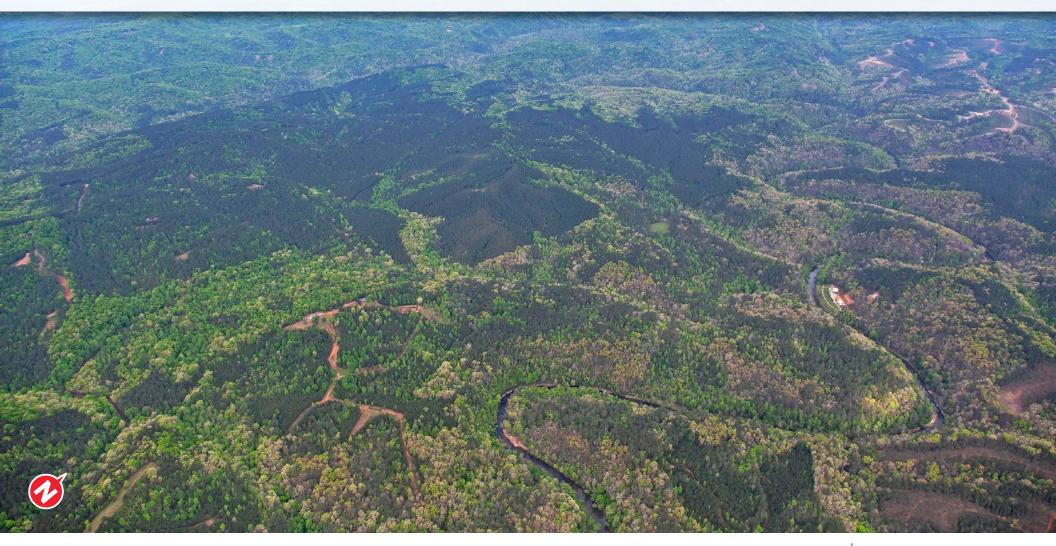

#### OPPORTUNITY

Macallan Real Estate is pleased to present for sale the Hightower Tract, 708.5 acres of beautiful timber and recreational land in the Blue Ridge Mountains, just north of Jasper. One of the largest parcels in Pickens County, this property lies in the far Northwest corner of Pickens County and straddles Gilmer County on the North end.

The Hightower Tract offers over 1.5 miles of paved road frontage on Big Ridge Road and several potential homesites with long-range views. Multiple access points and a maintained trail system throughout provide easy access to even the most remote parts of the property. The rolling topography is covered with a mixture of upland pine plantations and hardwood bottoms. The timber has been meticulously managed and presents the opportunity for future timber revenues.