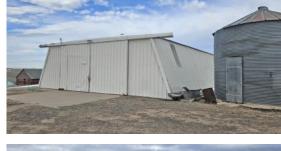

#### **OVERVIEW:**

Fenced pasture available for 2025 grazing season. 48' x 72' shop with concrete floor for storage.

#### **QUICK FACTS:**

- 240± total acres | 236± acres pasture
- Located 20± mi northeast of Genoa, CO
- Co Rd 4A (north boundary)
- Available for 2025 grazing season
- 48'x72' slant wall shop w/ concrete floor
- · Stock well with tank
- Electricity to site w/ electric sub. well
- Mineral rights previously reserved
- LEGAL: NE¼ Sec 23; W½NW¼ Sec 24, T6S-R54W