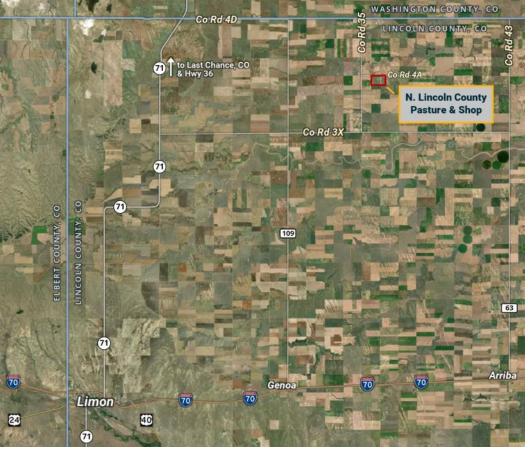

#### **QUICK FACTS:**

- 240± total acres | 236± acres pasture
- Located 20± mi northeast of Genoa, CO
- Co Rd 4A (north boundary)
- Available for 2025 grazing season
- 48'x72' slant wall shop w/ concrete floor
- · Stock well with tank
- Electricity to site w/ electric sub. well
- Mineral rights previously reserved
- LEGAL: NE¼ Sec 23; W½NW¼ Sec 24, T6S-R54W

## **North Lincoln County Pasture & Shop**

240± Total Acres | Asking \$242,000

240± acres of pasture with 48' x 72' shop and electric well located 20± miles northeast of Genoa, CO.

SCAN THE OR FOR PHOTOS, SOILS, **MAPS & MORE!** 