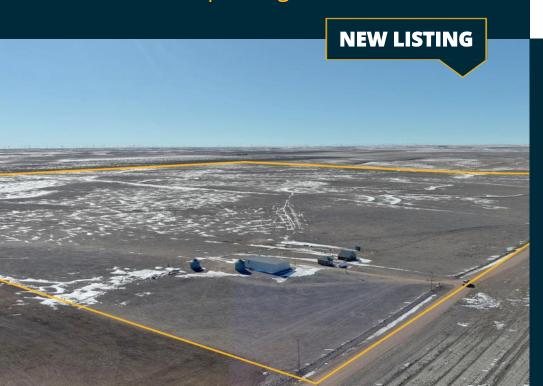

#### **OVERVIEW:**

Fenced pasture available for 2025 grazing season. 48' x 72' shop with concrete floor for storage.

#### **QUICK FACTS:**

- 240± total acres | 236± acres pasture
- Located 20± mi northeast of Genoa, CO
- Co Rd 4A (north boundary)
- Available for 2025 grazing season
- 48'x72' slant wall shop w/ concrete floor
- · Stock well with tank
- Electricity to site w/ electric sub. well
- Mineral rights previously reserved
- LEGAL: NE¼ Sec 23; W½NW¼ Sec 24, T6S-R54W

## **North Lincoln County Pasture & Shop**

240± Total Acres | Asking \$242,000

240± acres of pasture with 48' x 72' shop and electric well located 20± miles northeast of Genoa, CO.

SCAN THE OR FOR PHOTOS, SOILS, **MAPS & MORE!** 