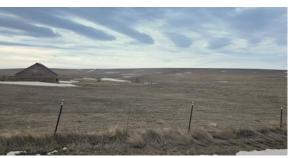

#### **QUICK FACTS:**

- 240± total acres | 236± acres pasture
- Located 20± mi northeast of Genoa, CO
- Co Rd 4A (north boundary)
- Available for 2025 grazing season
- 48'x72' slant wall shop w/ concrete floor
- · Stock well with tank
- Electricity to site w/ electric sub. well
- Mineral rights previously reserved
- LEGAL: NE¼ Sec 23; W½NW¼ Sec 24, T6S-R54W

## **North Lincoln County Pasture & Shop**

240± Total Acres | Asking \$242,000

240± acres of pasture with 48' x 72' shop and electric well located 20± miles northeast of Genoa, CO.

SCAN THE OR FOR PHOTOS, SOILS, **MAPS & MORE!** 